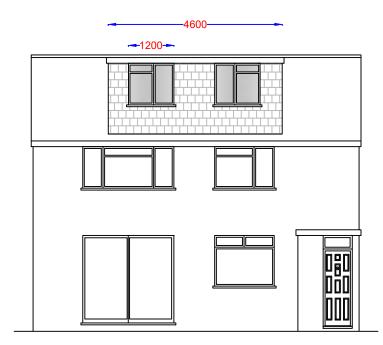

## PROPOSED FRONT ELEVATION



## PROPOSED SIDE ELEVATION



PROPOSED REAR ELEVATION

PROPOSED SIDE ELEVATION

## Notes

All drawings to be signed off by building control before the commencement of any works. If works commence on a Building Notice, the Builder/property owner commences works at their own risk and ELA Design (or its Officer's) cannot accept and liability whatsoever for these works carried out.





| Rev   | Date                     | Details                  | Ву |  |  |  |  |
|-------|--------------------------|--------------------------|----|--|--|--|--|
| В     | 06/09/21<br>15/12/21     | Revision A<br>Revision B | CE |  |  |  |  |
| Proje | Project:  Loft Extension |                          |    |  |  |  |  |
| Drav  | Drawing:                 |                          |    |  |  |  |  |

Propos