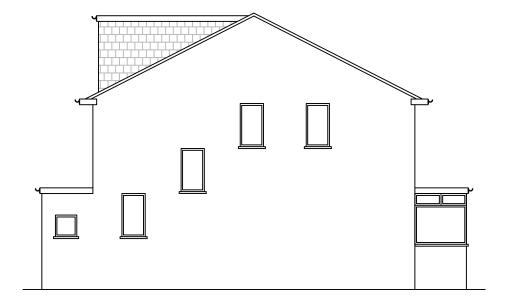

## PROPOSED FRONT ELEVATION



## PROPOSED SIDE ELEVATION



PROPOSED REAR ELEVATION

PROPOSED SIDE ELEVATION

## Notes

All drawings to be signed off by building control before the commencement of any works. If works commence on a Building Notice, the Builder/property owner commences works at their own risk and ELA Design (or its Officer's) cannot accept and liability whatsoever for these works carried out.





| Rev   | Date                     | Details                  | Ву |  |  |  |  |
|-------|--------------------------|--------------------------|----|--|--|--|--|
| В     | 06/09/21<br>15/12/21     | Revision A<br>Revision B | CE |  |  |  |  |
| Proje | Project:  Loft Extension |                          |    |  |  |  |  |
| Drav  | Drawing:                 |