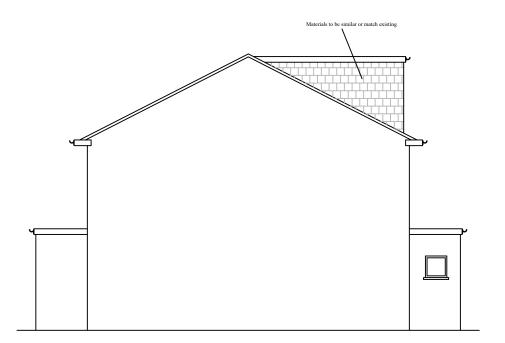

## PROPOSED FRONT ELEVATION



## PROPOSED SIDE ELEVATION



PROPOSED REAR ELEVATION

PROPOSED SIDE ELEVATION

## Notes

All drawings to be signed off by building control before the commencement of any works. If works commence on a Building Notice, the Builder/property owner commences works at their own risk and ELA Design (or its Officer's) cannot accept and liability whatsoever for these works carried out.





| Rev   | Date                     | Details                  | Ву |  |  |  |  |
|-------|--------------------------|--------------------------|----|--|--|--|--|
| В     | 06/09/21<br>15/12/21     | Revision A<br>Revision B | CE |  |  |  |  |
| Proje | Project:  Loft Extension |                          |    |  |  |  |  |
| Drav  | Drawing:                 |                          |    |  |  |  |  |

Proposed Elevations

Address:

19 Th