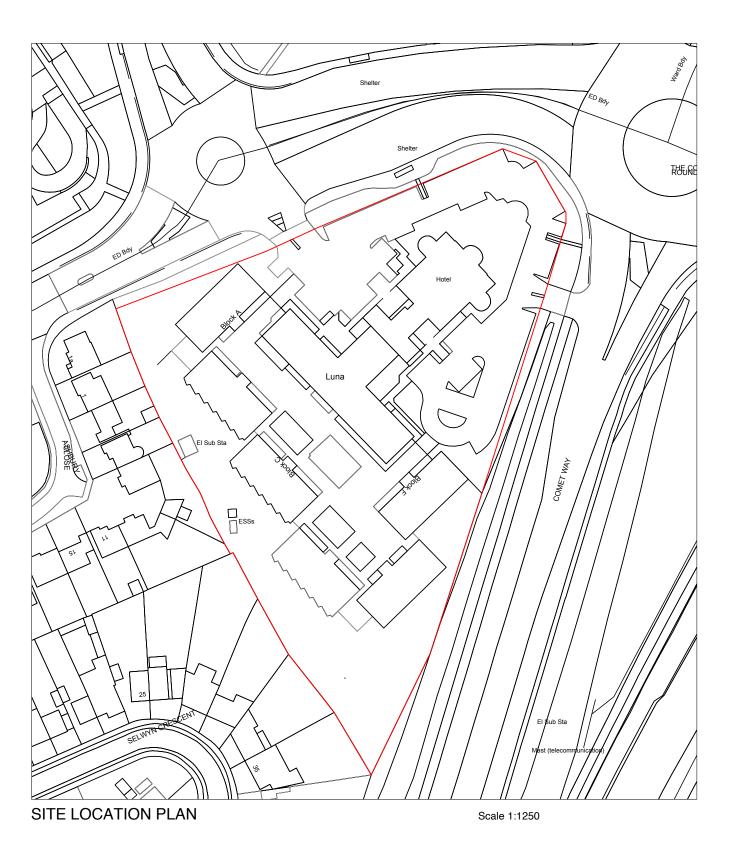

PROJECT ADDRESS:

The Comet Hotel, St Albans Road West, Hatfield, AL10 9RH

DRAWING TITLE:

Site Location Plan

STATUS: **PLANNING**  SCALE: As noted @A3 DATE:

September 2021