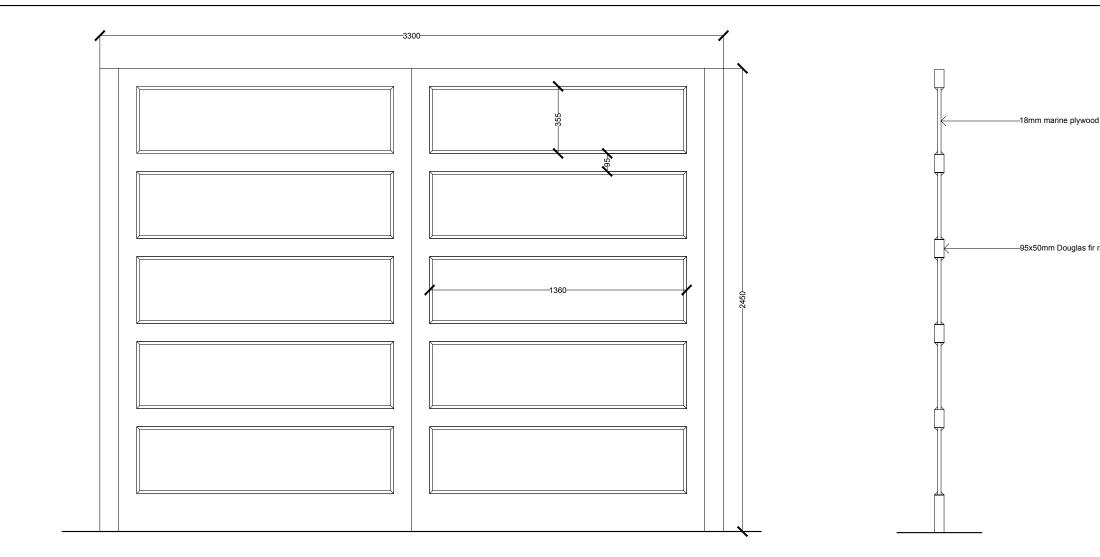

## GATE ELEVATION

SCALE 1:20

GATE SECTION

SCALE 1:20

|  | Gates to be finished with a chocolate walnut stain                                                    |
|--|-------------------------------------------------------------------------------------------------------|
|  | Gates to be hung on heavy duty band<br>hinges attached to a 100mm, resin fixed<br>the existing piers. |
|  | Existing brickwork wall                                                                               |
|  |                                                                                                       |
|  |                                                                                                       |

duty band , resin fixed to