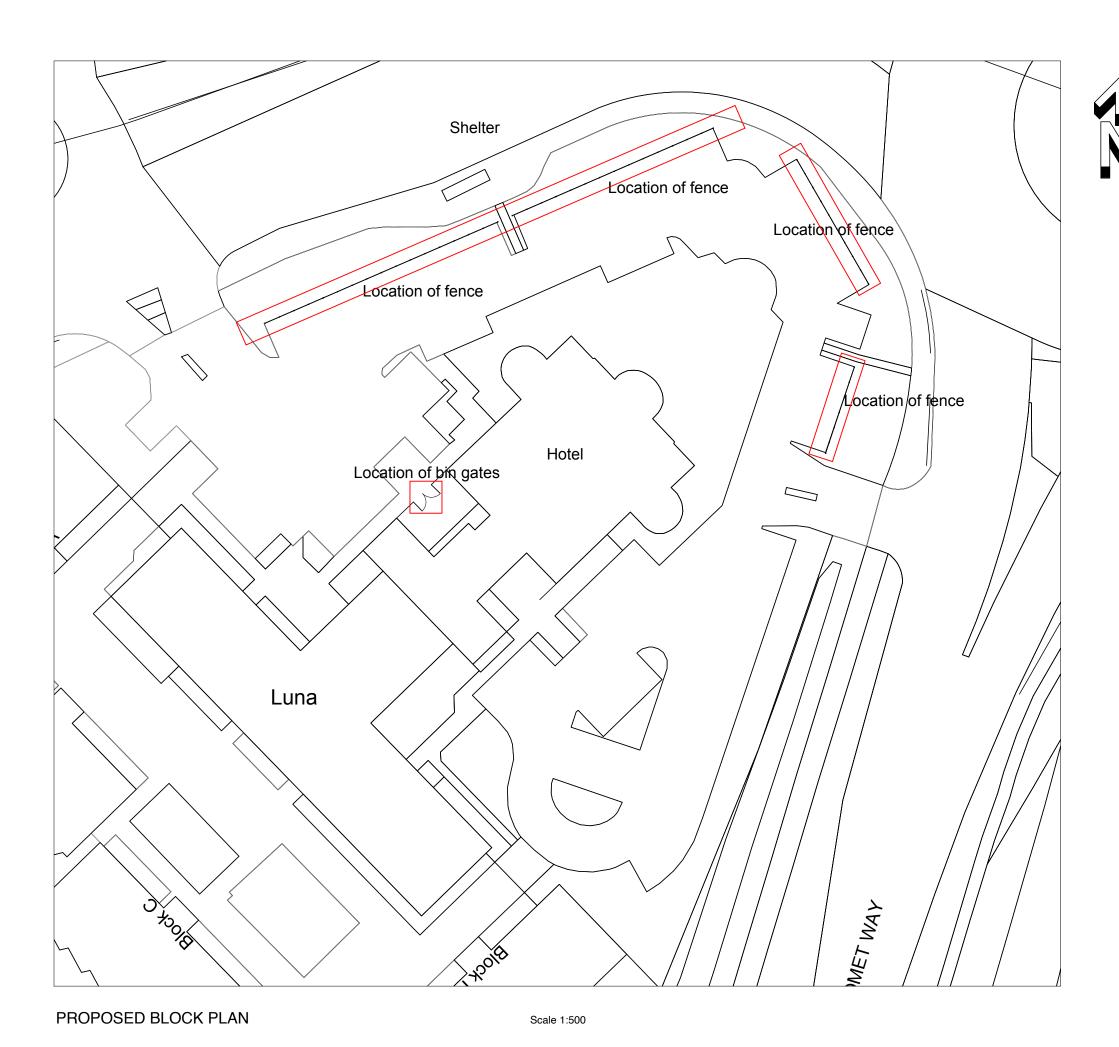

  6. If in doubt ask

Architectural & Building Consultants

Studio 1, The White House, Greet, GL54 5BG

TEL: 07741280303

CLIENT: The Comet Hotel

DRAWING NO: 185-104-A

PROJECT DESCRIPTION:

Bin Gates & Boundary Fencing