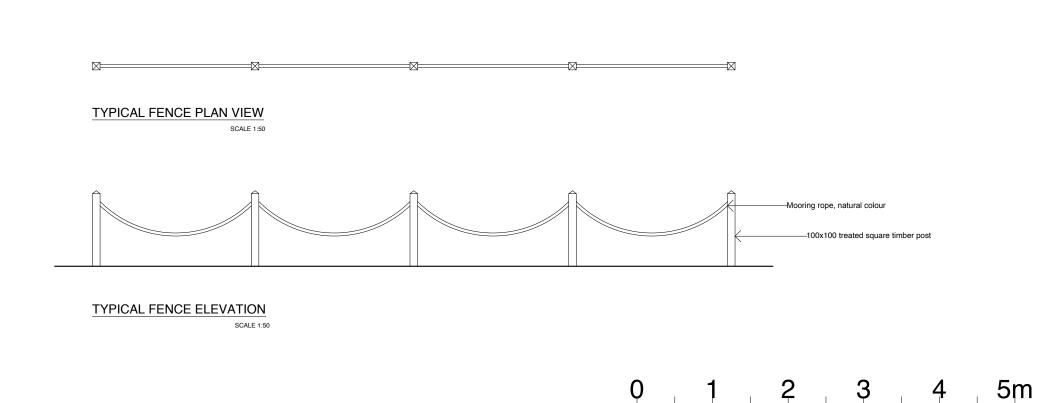

PROJECT ADDRESS:

The Comet Hotel, St Albans Road West, Hatfield, AL10 9RH

Typical Boundary Fence Elevation

STATUS:

SCALE: As noted @A3 **PLANNING** DATE:

September 2021