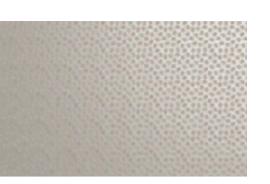

Figured dimension only to be taken from this drawing. All dimensions to be checked on site. Consultants to be informed immediately of any discrepancies before work proceeds.

SAMPLE OF EXTERNAL FINISH FOR ROOF, WALLS AND HIGH LIFT DOORS
COLOUR: GOOSEWING GREY