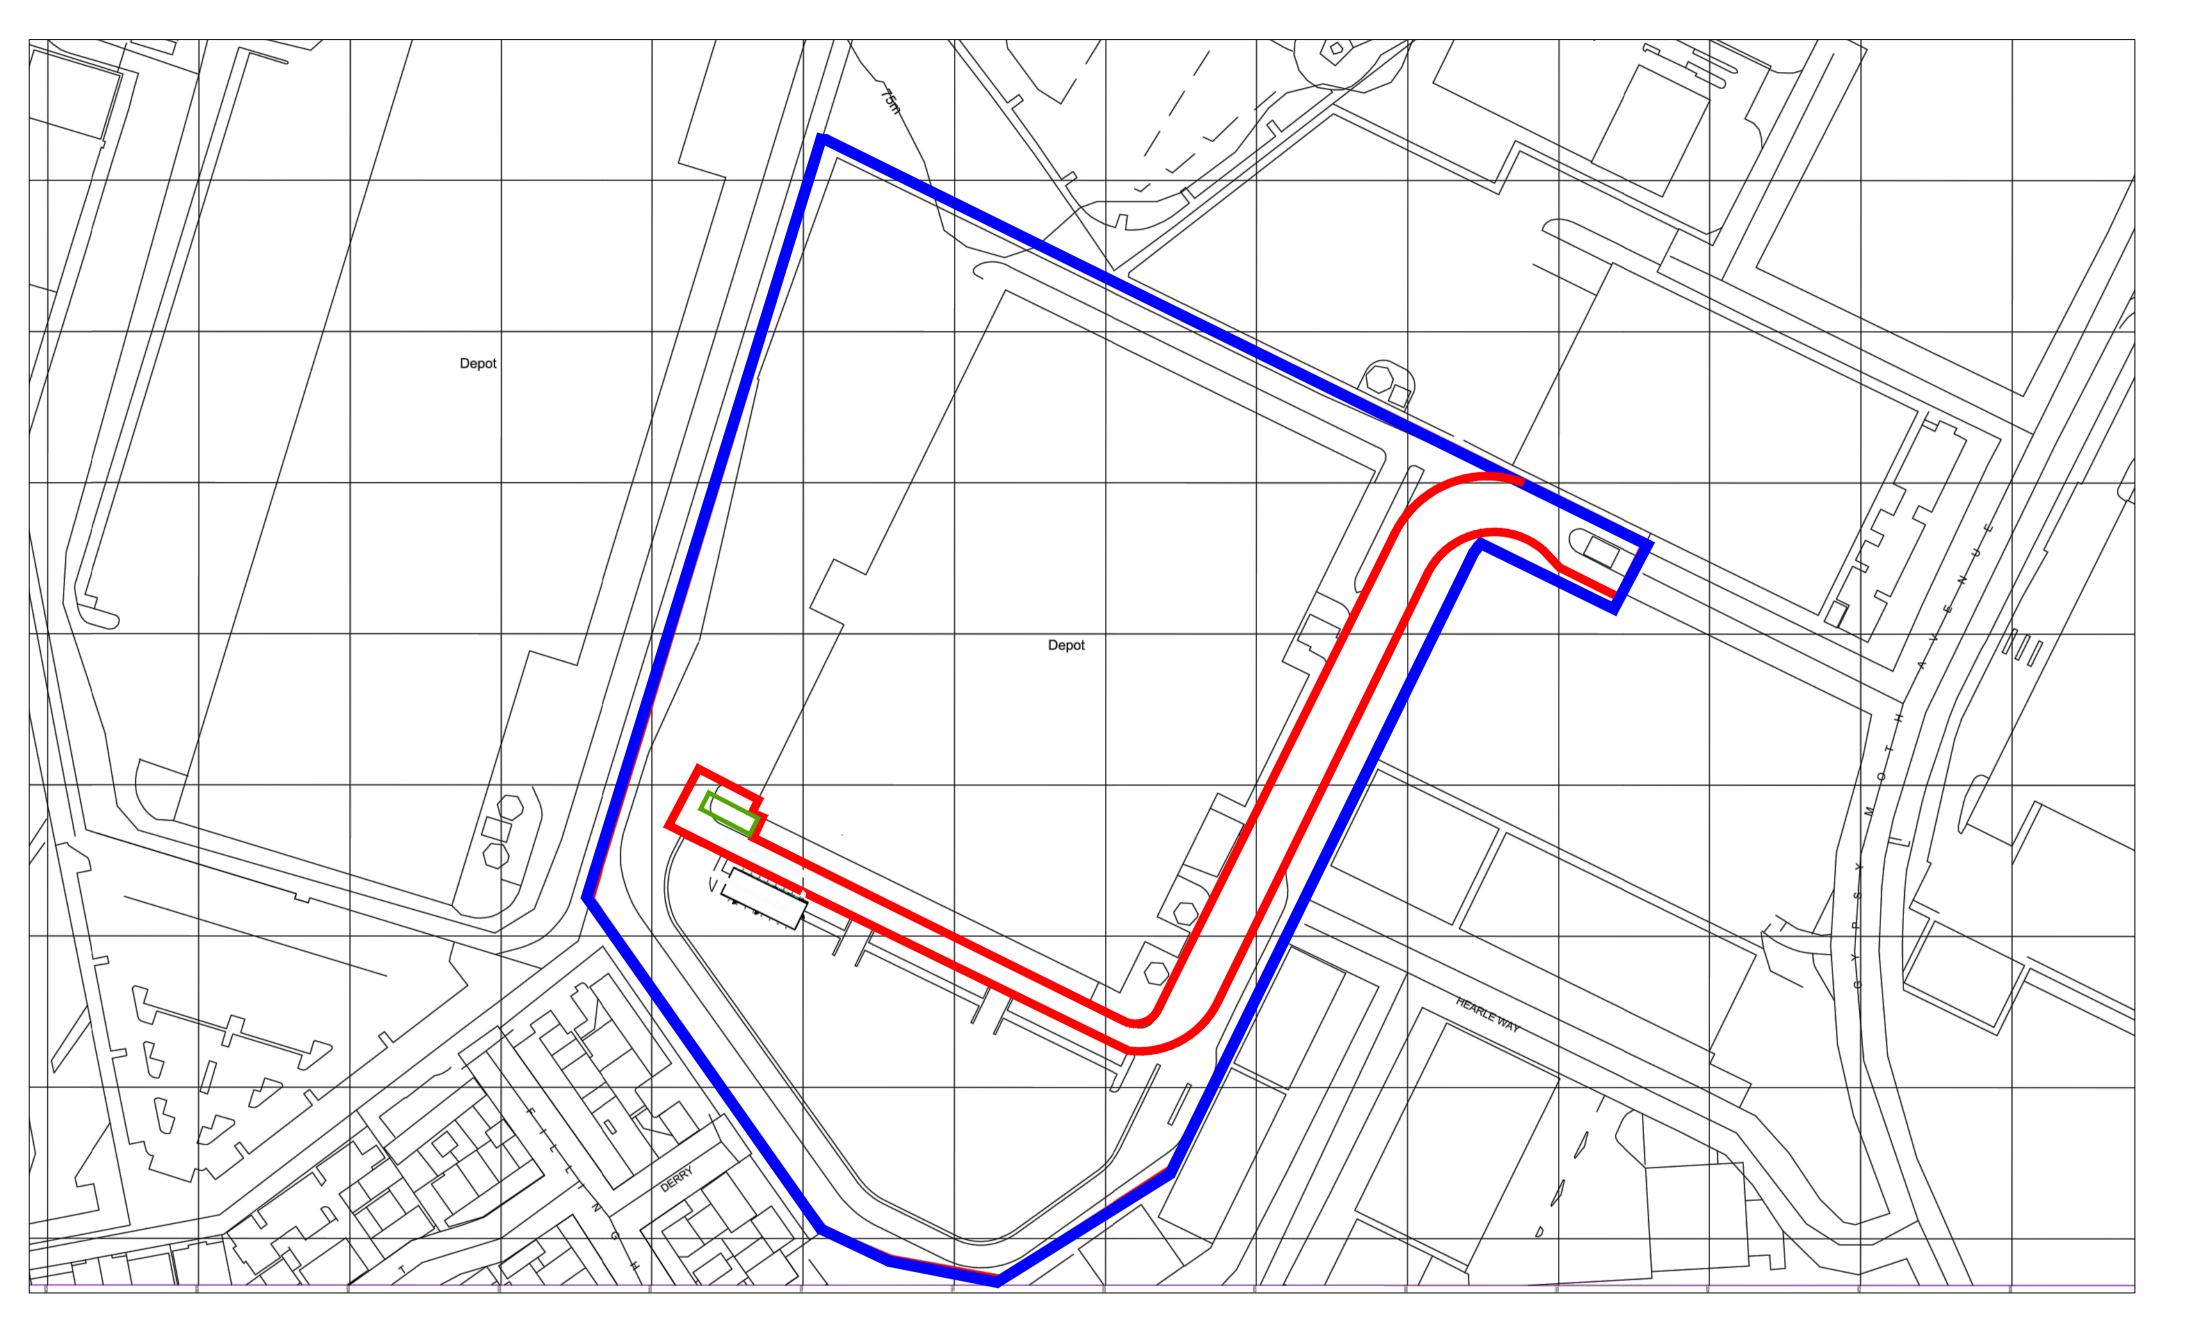

Figured dimension only to be taken from this drawing. All dimensions to be checked on site. Consultants to be informed immediately of any discrepancies before work proceeds.

LEGEND:

DENOTES SITE BOUNDARY
LINE

DENOTES SITE OWNERSHIP

DENOTES OUTLINE OF PROPOSED VMU

| PL4   | 29.08.18 | LL | ISSUED FOR PLANNING |
|-------|----------|----|---------------------|
| PL3   | 17.08.18 | JC | ISSUED FOR PLANNING |
| PL2   | 16.08.18 | JC | ISSUED FOR PLANNING |
| PL1   | 25.06.18 | LL | ISSUED FOR PLANNING |
| REV   | DATE     | BY | DESCRIPTION         |
| REVIS | IONS     |    | •                   |

PROJECT TITLE

HATFIELD - NEW VEHICLE

MAINTAINANCE UNIT (VMU)

DRAWING TITLE

SITE PLAN

| 1011 1000 1 0000007 211101 | i iii o cii ciigii c |  |
|----------------------------|----------------------|--|
|                            |                      |  |
| DRAWN BY                   | DATE                 |  |
| L Lonergan                 | 10/08/18             |  |
| ENG CHECK                  | DATE                 |  |
| E Deasy                    | 6.07.2018            |  |
| APPROVED                   | DATE                 |  |
| J Lamb                     | 6.07.2018            |  |
| SCALE                      | SHEET                |  |
| 1:1250                     | A1                   |  |