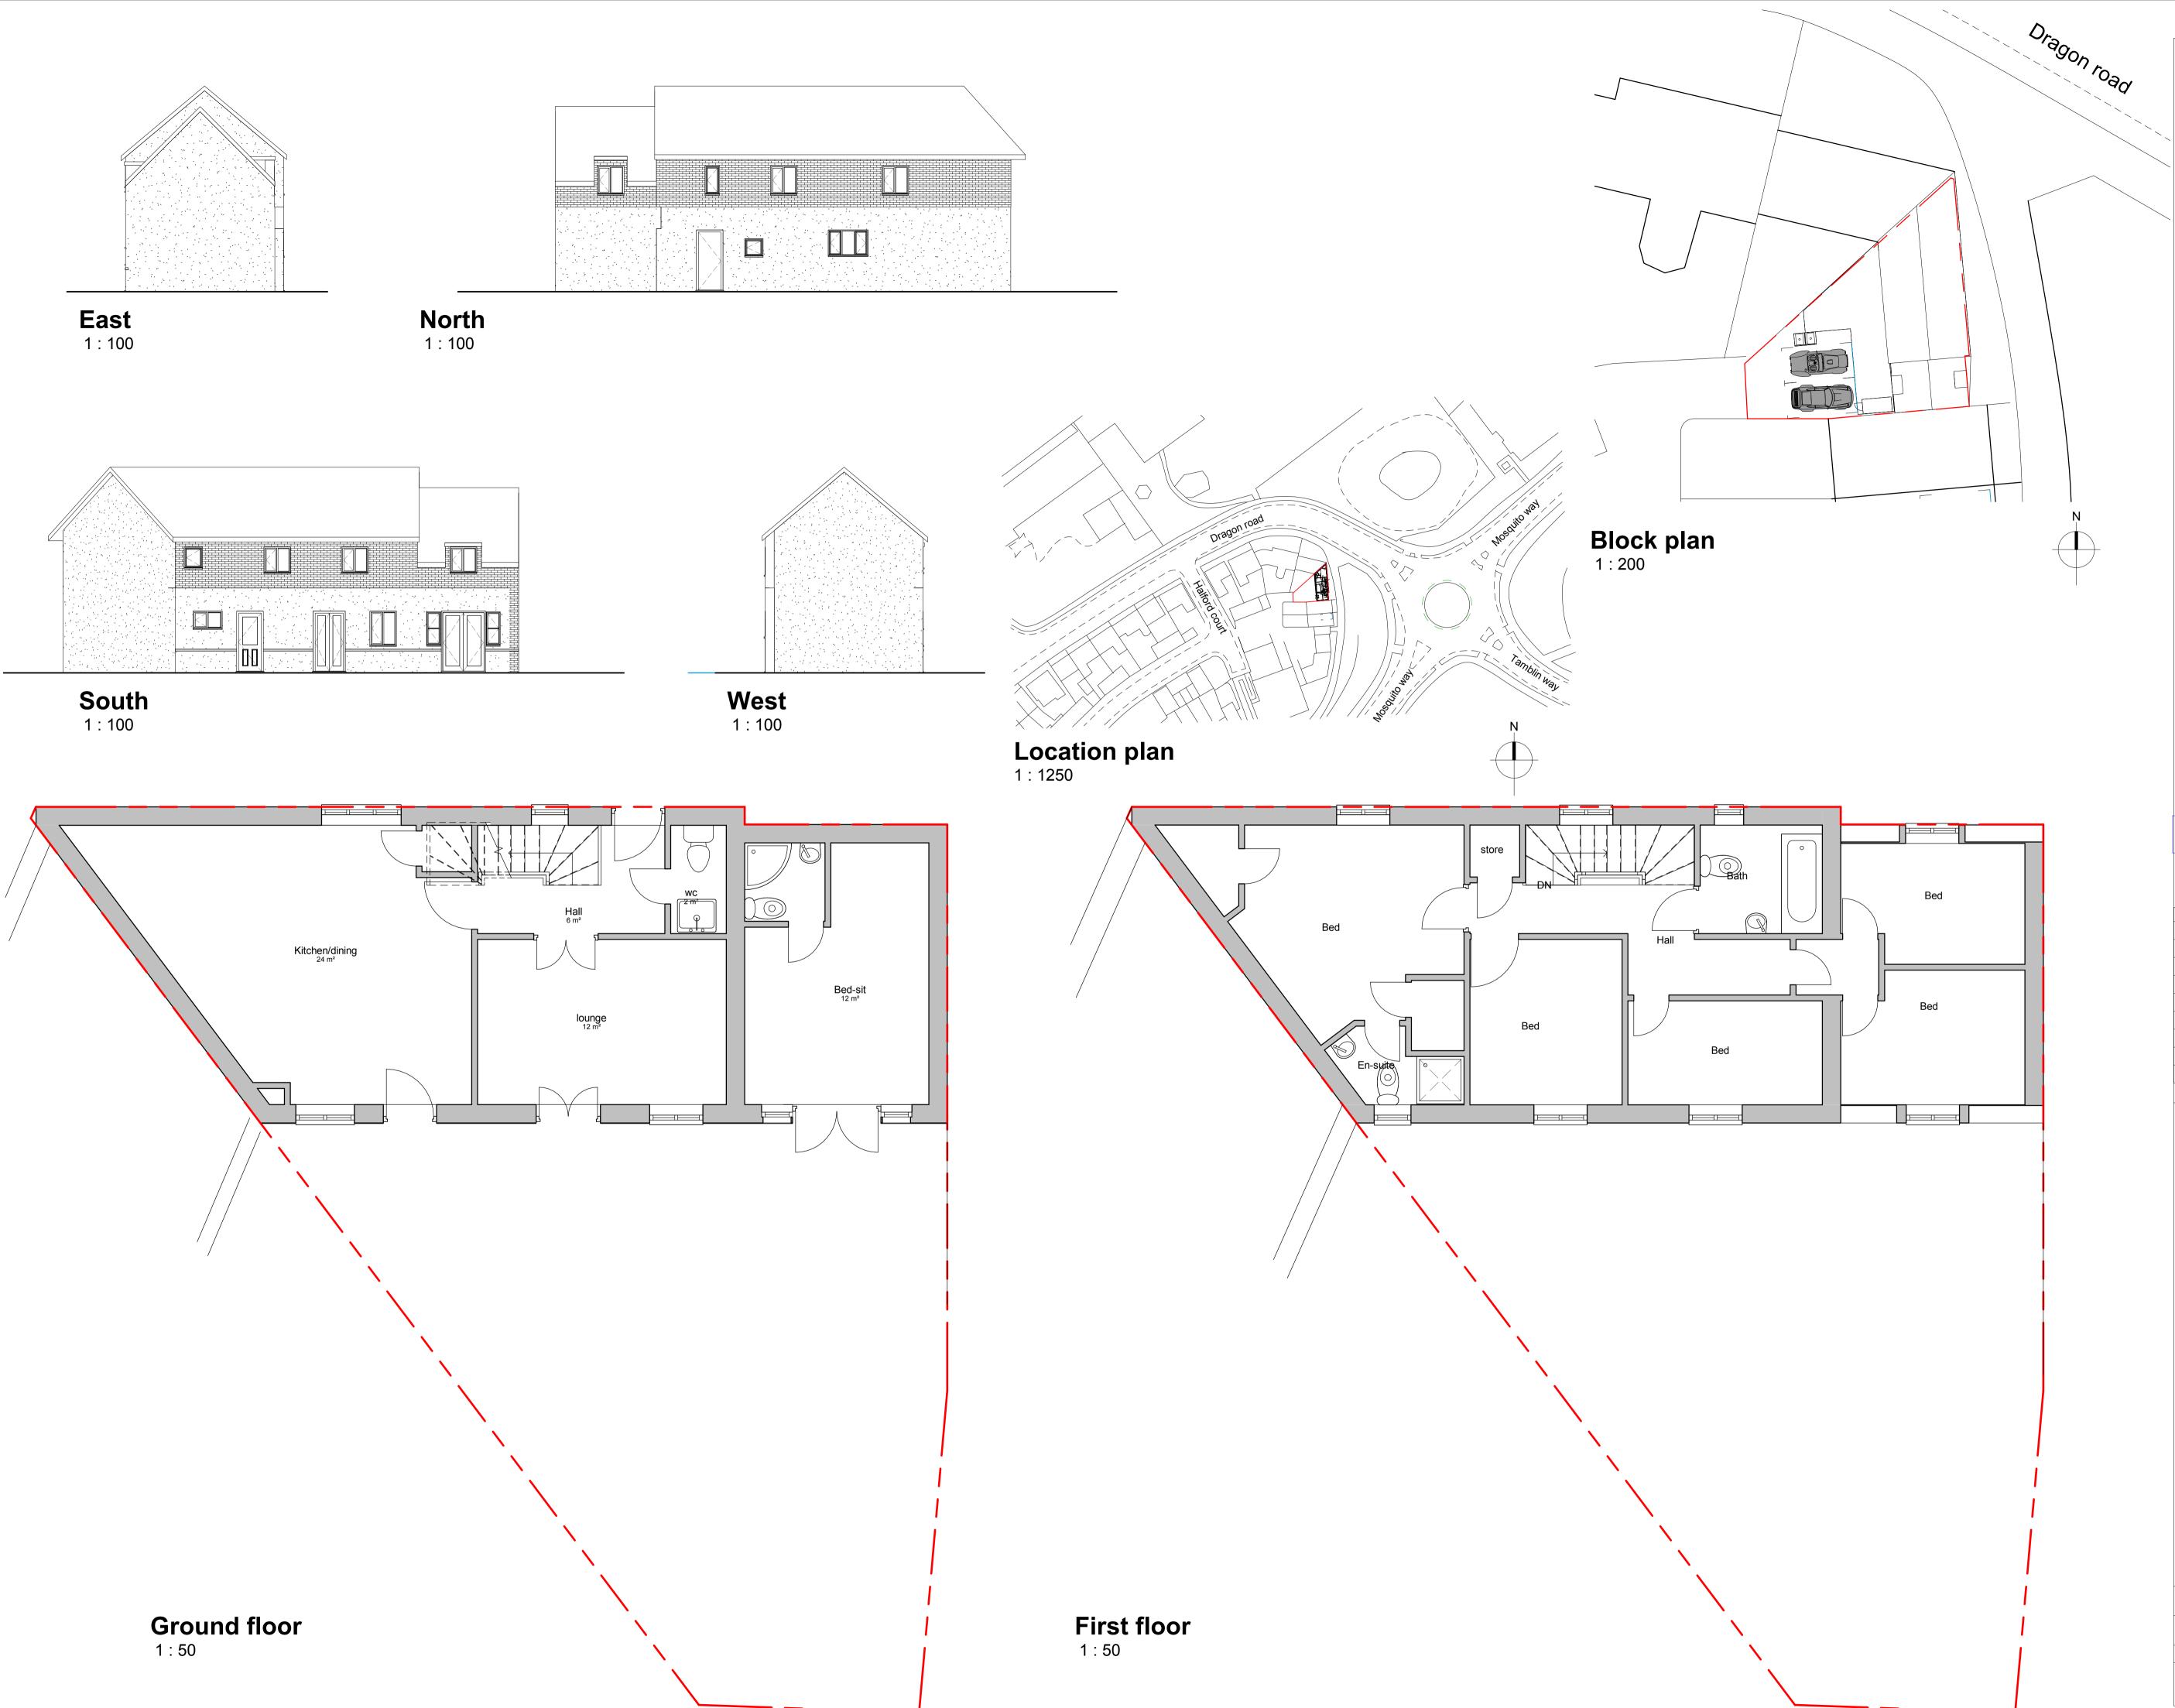

design.cost.build e info@teemconsult.co.uk t +44(0)203 617 1780 m +44(0) 7538903110 www.teemconsult.co.uk

Project Title

Garage Conversion -Retrospective

Stanley Thomas

Project Address 182 Dragon road Hatfield AL10 9NZ

Client

Project No.

Sheet No.

ALTU 9NZ

Pre-Existing Plans/Elevations

 
 Drawn by
 Scale
 Date

 T.O.
 As indicated
 October 2019

TCL485/10/19 TCL485-RET-01