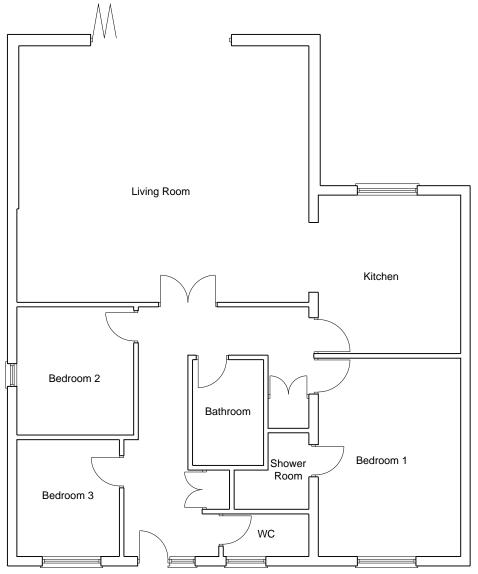

Ground Floor Plan Showing Existing Bungalow (including Permitted Development) Footprint = 156.2sqm

Front Elevation Showing Existing Bungalow (including Permitted Development)

4m 2m 3m 1.5m 2m 1m 1m 0.5m

Drawing Title:
Proposed Replacement Dwelling Existing House Including Permitted Development Ground Floor Plan and Front Elevation Drawn : BS/PKS

Scale: 1:100 Date: Jul. 14

Dwg. No.:

1806 - 01a

Checked Rev.