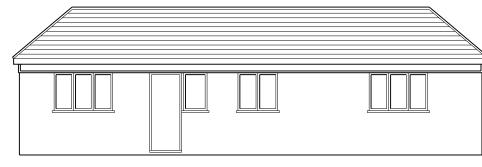

Ground Floor Plan Showing Existing Bungalow (including Permitted Development) Footprint = 156.2sqm

Front Elevation Showing Existing Bungalow (including Permitted Development)

4m 2m 3m 1.5m 2m 1m 1m 0.5m

Drawing Title:
Proposed Replacement Dwelling Existing House Including Permitted Development Ground Floor Plan and Front Elevation Drawn : BS/PKS

Scale: 1:100 Date: Jul. 14

Dwg. No.:

1806 - 01a

Checked Rev.