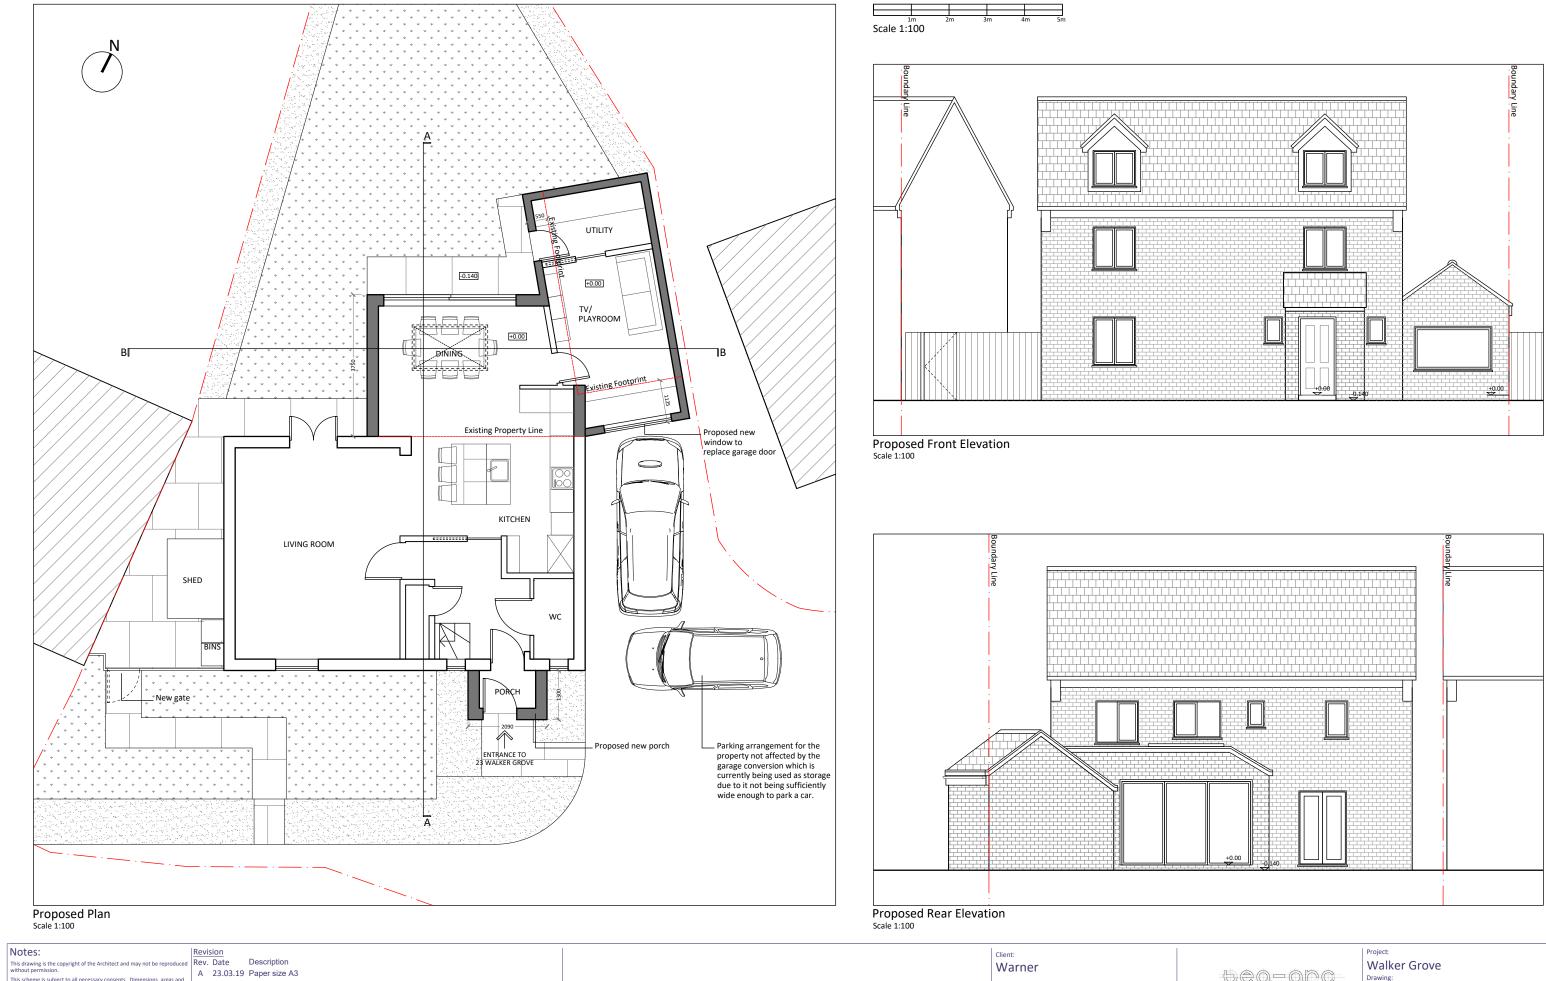

| NOLES.                                                                                                                                                                                                                               |                                                  | Client: |
|--------------------------------------------------------------------------------------------------------------------------------------------------------------------------------------------------------------------------------------|--------------------------------------------------|---------|
| This drawing is the copyright of the Architect and may not be reproduced<br>without permission.                                                                                                                                      | Rev. Date Description   A 23.03.19 Paper size A3 | Warner  |
| This scheme is subject to all necessary consents. Dimensions, areas and<br>levels where given are approximate and subject to site survey.                                                                                            |                                                  |         |
| All dimensions are to be checked on site. Any discrepancies are to be<br>reported to the Architect before the work commences. Figured<br>dimensions only are to be taken from this drawing.                                          |                                                  |         |
| This drawing is to be read in conjunction with all relevant consultants'<br>and/or specialists' drawings/documents and any discrepancies or<br>variations are to be notified to the Architect before the affected work<br>commences. |                                                  |         |