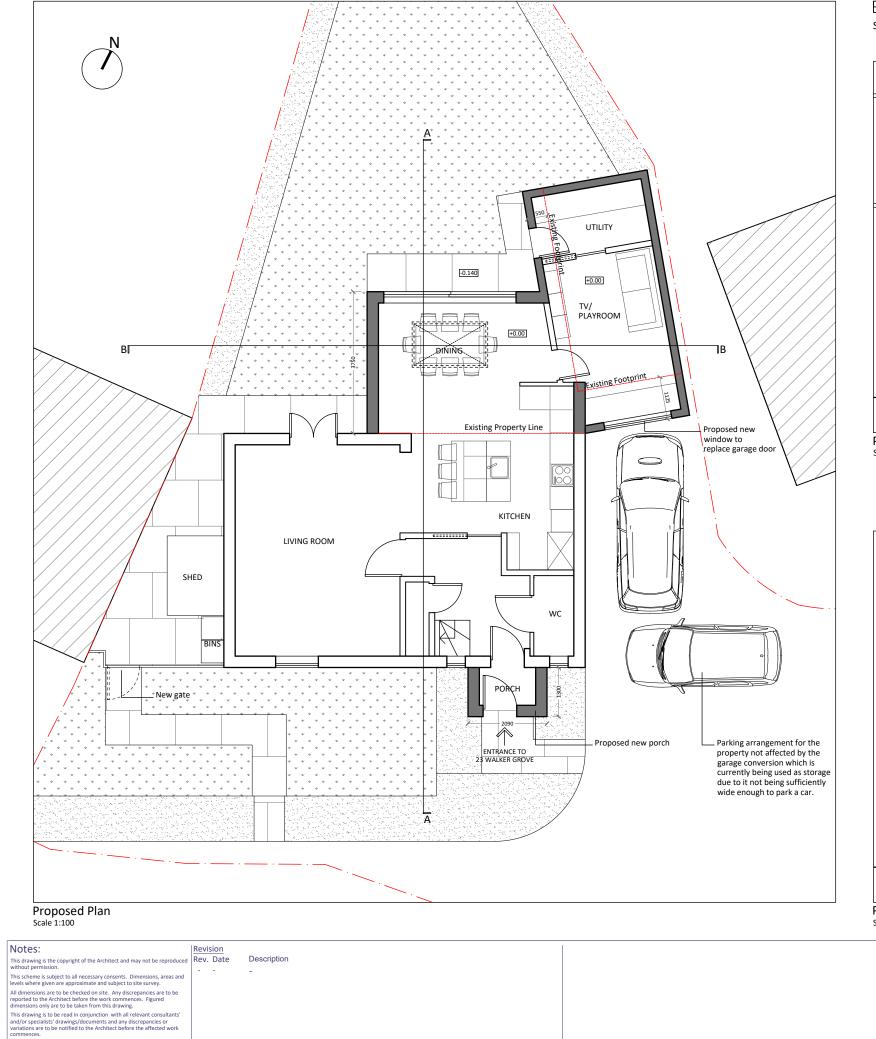

**Proposed Front Elevation** Scale 1:100

Proposed Rear Elevation Scale 1:100

| Client:<br>Warner | ##@-@#C-                                                                               | Project: Walker Grove Drawing: Planning: Propsed Plans and Elevations |                                      |              |
|-------------------|----------------------------------------------------------------------------------------|-----------------------------------------------------------------------|--------------------------------------|--------------|
|                   | Sabrina Teacher Architect BA (Hons) DipArch ARB                                        | Scale(s):<br>1:100<br>Project No:                                     | Date: Drav March 2018 ST Drawing No: | vn: Checked: |
|                   | 32 Cissbury Ring South N12 7BE<br>(+44)7961 145772 sabrina@tea-arc.com www.tea-arc.com | 18050                                                                 | WG_P_003                             |              |