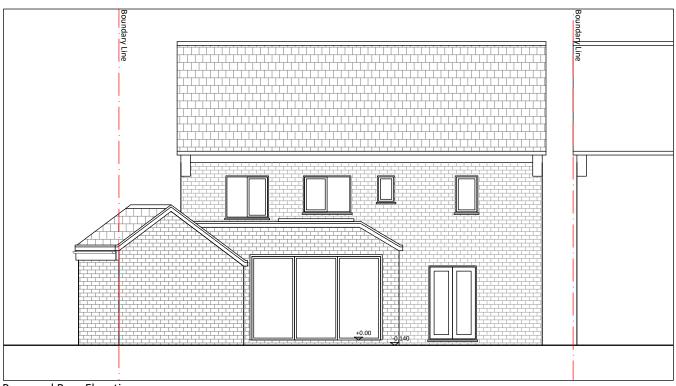

**Proposed Front Elevation** Scale 1:100

Proposed Rear Elevation Scale 1:100

| Client:<br>Warner | ##@-@#C-                                                                               | Project: Walker Grove Drawing: Planning: Propsed Plans and Elevations |                                      |              |
|-------------------|----------------------------------------------------------------------------------------|-----------------------------------------------------------------------|--------------------------------------|--------------|
|                   | Sabrina Teacher Architect BA (Hons) DipArch ARB                                        | Scale(s):<br>1:100<br>Project No:                                     | Date: Drav March 2018 ST Drawing No: | vn: Checked: |
|                   | 32 Cissbury Ring South N12 7BE<br>(+44)7961 145772 sabrina@tea-arc.com www.tea-arc.com | 18050                                                                 | WG_P_003                             |              |