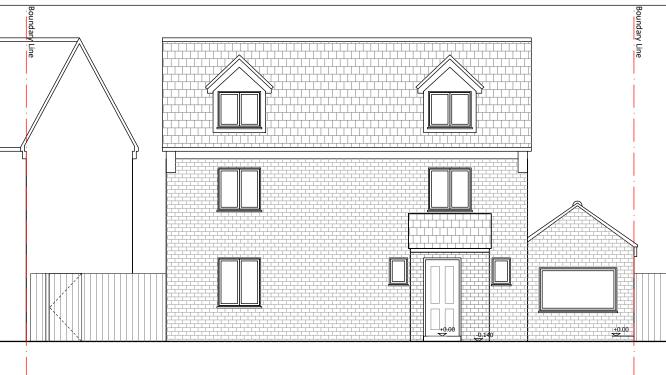

**Proposed Front Elevation** Scale 1:100

Proposed Rear Elevation Scale 1:100

| Client:<br>Warner | ##@-@#C-                                                                               | Project: Walker Grove Drawing: Planning: Propsed Plans and Elevations |                                      |              |
|-------------------|----------------------------------------------------------------------------------------|-----------------------------------------------------------------------|--------------------------------------|--------------|
|                   | Sabrina Teacher Architect BA (Hons) DipArch ARB                                        | Scale(s):<br>1:100<br>Project No:                                     | Date: Drav March 2018 ST Drawing No: | vn: Checked: |
|                   | 32 Cissbury Ring South N12 7BE<br>(+44)7961 145772 sabrina@tea-arc.com www.tea-arc.com | 18050                                                                 | WG_P_003                             |              |