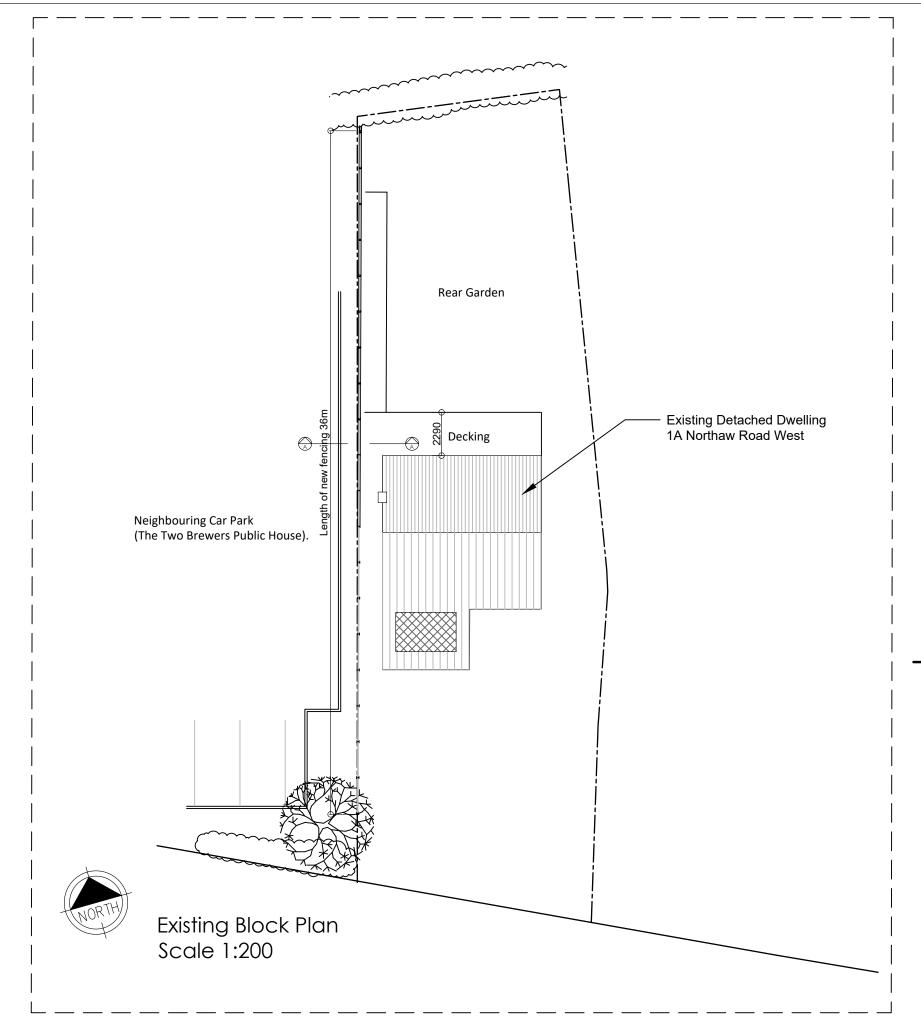

Proposed Section A-A Through Boundary Scale 1:50

Proposed Elevation 1:100 (as viewed from Two Brewers car park)

| TITLE  | Replacement Boundary detail for Linda Salih<br>1A Northaw Road West, Northaw EN6 4NW |        |    |  |  |  |
|--------|--------------------------------------------------------------------------------------|--------|----|--|--|--|
| DETAIL | Proposed Block Plan - scale 1:200<br>Proposed Section A-A 1:50 and Elevation 1:100   |        |    |  |  |  |
| SCALE  | 1:200                                                                                | SHEET: | A3 |  |  |  |