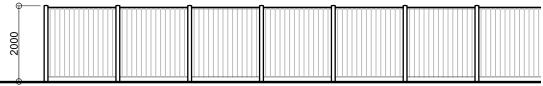

Proposed Section A-A Through Boundary Scale 1:50

Proposed Elevation 1:100 (as viewed from Two Brewers car park)

| TITLE  | Replacement Boundary detail for Linda Salih<br>1A Northaw Road West, Northaw EN6 4NW |        |    |  |  |  |
|--------|--------------------------------------------------------------------------------------|--------|----|--|--|--|
| DETAIL | Proposed Block Plan - scale 1:200<br>Proposed Section A-A 1:50 and Elevation 1:100   |        |    |  |  |  |
| SCALE  | 1:200                                                                                | SHEET: | A3 |  |  |  |