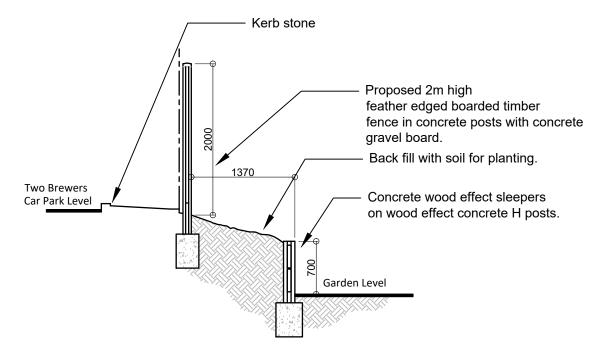

Proposed Section A-A Through Boundary Scale 1:50

Proposed Elevation 1:100 (as viewed from Two Brewers car park)

| TITLE  | Replacement Boundary detail for Linda Salih<br>1A Northaw Road West, Northaw EN6 4NW |        |    |  |  |  |
|--------|--------------------------------------------------------------------------------------|--------|----|--|--|--|
| DETAIL | Proposed Block Plan - scale 1:200<br>Proposed Section A-A 1:50 and Elevation 1:100   |        |    |  |  |  |
| SCALE  | 1:200                                                                                | SHEET: | A3 |  |  |  |