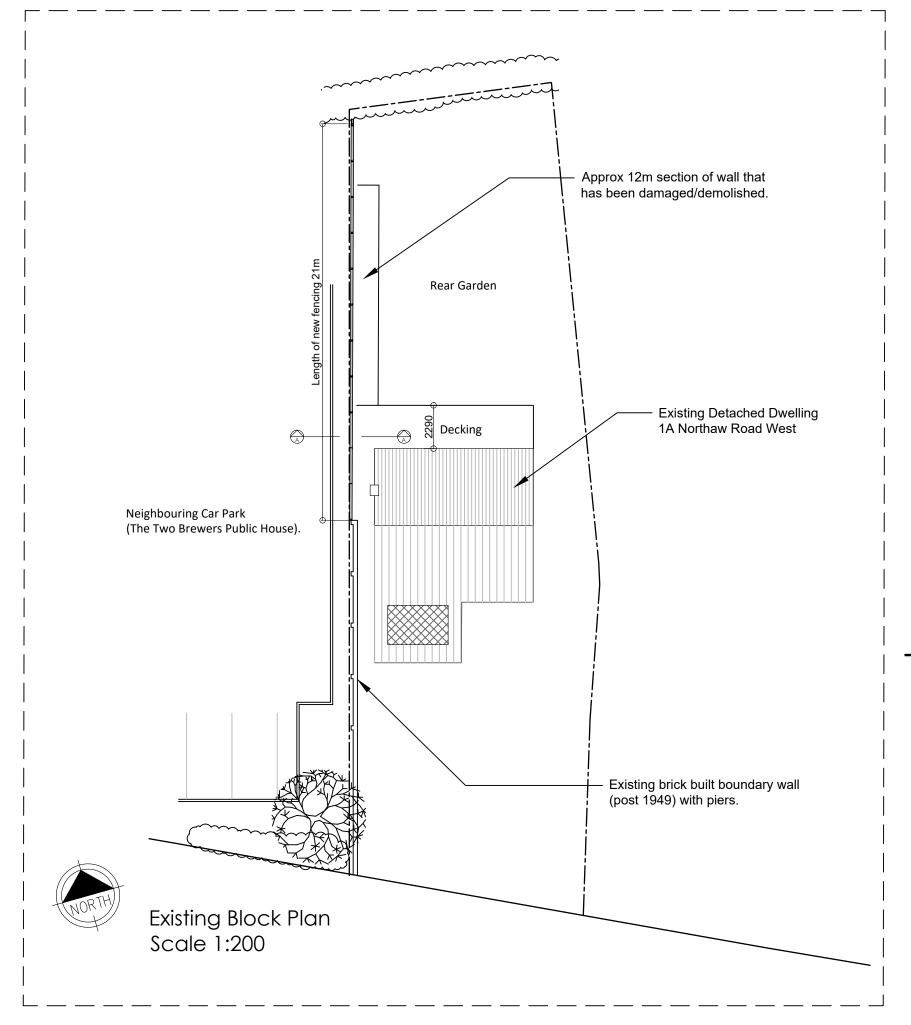

Proposed Section A-A Through Boundary Scale 1:50

Proposed Elevation 1:100 (as viewed from Two Brewers car park)

|  | TITLE  | Replacement Boundary detail for Linda Salih<br>1A Northaw Road West, Northaw EN6 4NW |        |    |  |
|--|--------|--------------------------------------------------------------------------------------|--------|----|--|
|  | DETAIL | Proposed Block Plan - scale 1:200<br>Proposed Section A-A 1:50 and Elevation 1:100   |        |    |  |
|  | SCALE  | 1:200                                                                                | SHEET: | A3 |  |
|  |        |                                                                                      |        |    |  |