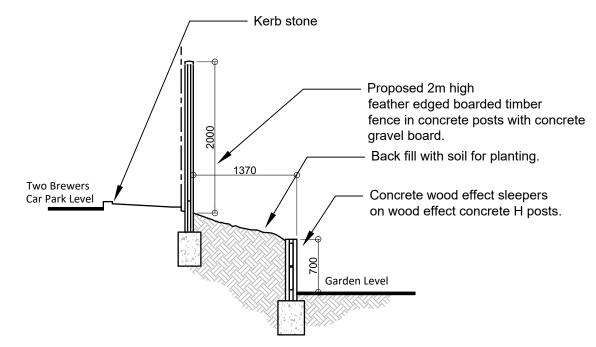

Proposed Section A-A Through Boundary Scale 1:50

Proposed Elevation 1:100 (as viewed from Two Brewers car park)

|  | TITLE  | Replacement Boundary detail for Linda Salih<br>1A Northaw Road West, Northaw EN6 4NW |        |    |  |
|--|--------|--------------------------------------------------------------------------------------|--------|----|--|
|  | DETAIL | Proposed Block Plan - scale 1:200<br>Proposed Section A-A 1:50 and Elevation 1:100   |        |    |  |
|  | SCALE  | 1:200                                                                                | SHEET: | A3 |  |
|  |        |                                                                                      |        |    |  |