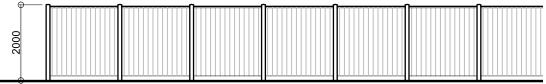

Proposed Section A-A Through Boundary Scale 1:50

Proposed Elevation 1:100 (as viewed from Two Brewers car park)

|  | TITLE  | Replacement Boundary detail for Linda Salih<br>1A Northaw Road West, Northaw EN6 4NW |        |    |  |
|--|--------|--------------------------------------------------------------------------------------|--------|----|--|
|  | DETAIL | Proposed Block Plan - scale 1:200<br>Proposed Section A-A 1:50 and Elevation 1:100   |        |    |  |
|  | SCALE  | 1:200                                                                                | SHEET: | A3 |  |
|  |        |                                                                                      |        |    |  |