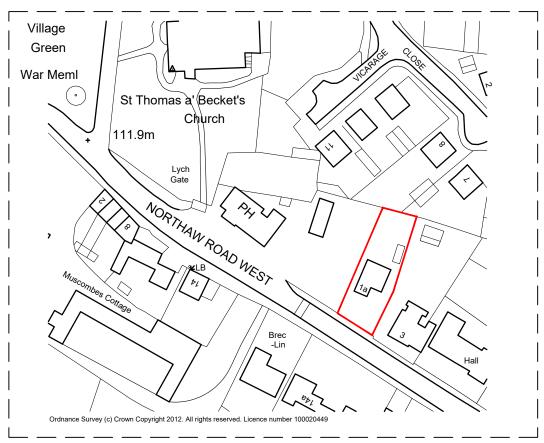

Existing Site Location Plan Scale 1:1250

Existing Section A-A Through Boundary Scale 1:50

| TITLE | =   | Replacement Boundary detail for Linda Salih<br>1A Northaw Road West, Northaw EN6 4NW |  |  |  |  |
|-------|-----|--------------------------------------------------------------------------------------|--|--|--|--|
| DETA  | AIL | Existing Site Location Plan - scale 1:1250<br>& Existing Block Plan - scale 1:200    |  |  |  |  |
|       |     |                                                                                      |  |  |  |  |