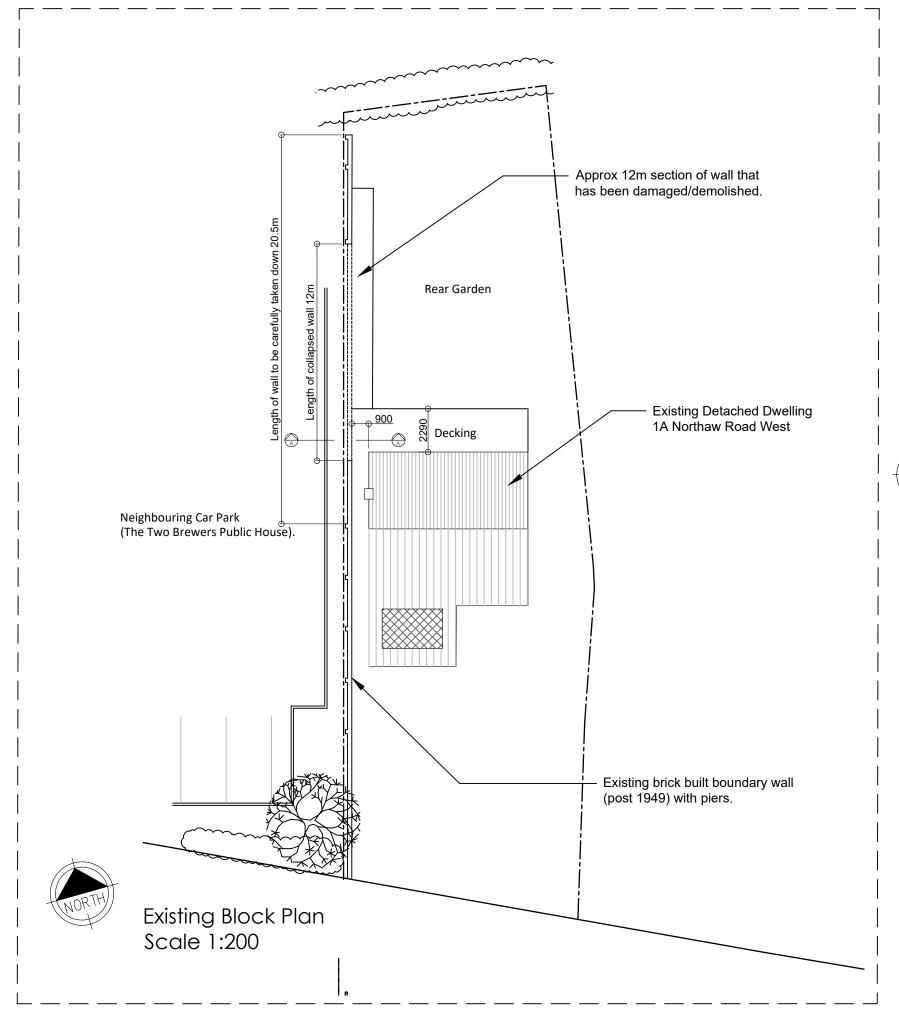

Existing Site Location Plan Scale 1:1250

Existing Section A-A Through Boundary Scale 1:50

| TITLE | =   | Replacement Boundary detail for Linda Salih<br>1A Northaw Road West, Northaw EN6 4NW |  |  |  |  |
|-------|-----|--------------------------------------------------------------------------------------|--|--|--|--|
| DETA  | AIL | Existing Site Location Plan - scale 1:1250<br>& Existing Block Plan - scale 1:200    |  |  |  |  |
|       |     |                                                                                      |  |  |  |  |