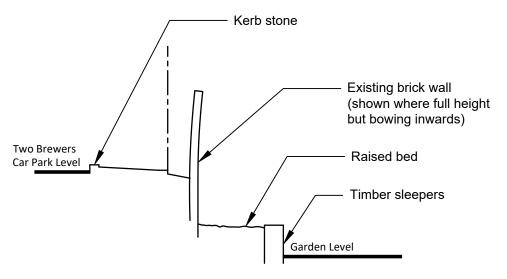

Existing Site Location Plan Scale 1:1250

Existing Section A-A Through Boundary Scale 1:50

| TITLE | =   | Replacement Boundary detail for Linda Salih<br>1A Northaw Road West, Northaw EN6 4NW |  |  |  |  |
|-------|-----|--------------------------------------------------------------------------------------|--|--|--|--|
| DETA  | AIL | Existing Site Location Plan - scale 1:1250<br>& Existing Block Plan - scale 1:200    |  |  |  |  |
|       |     |                                                                                      |  |  |  |  |