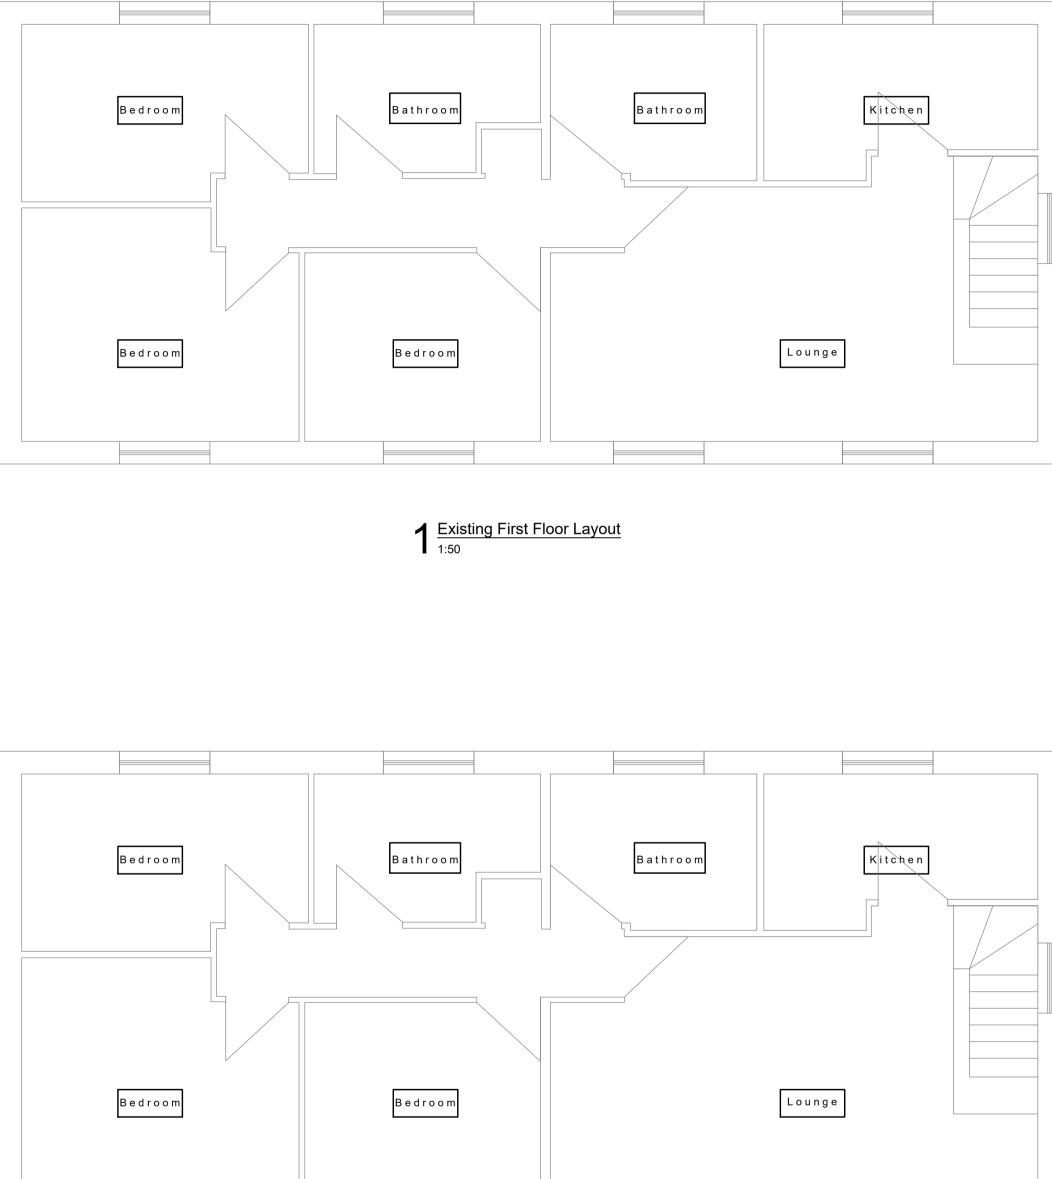

2 Proposed First Floor Layout Maximum of 3 Bedrooms to remain

1:50

| 0   | 0.5 | 1 | 1.5 | 2 | 2.5m |
|-----|-----|---|-----|---|------|
| 1:5 | 0   |   |     |   |      |

This drawing has been prepared based upon survey and other information supplied by others.