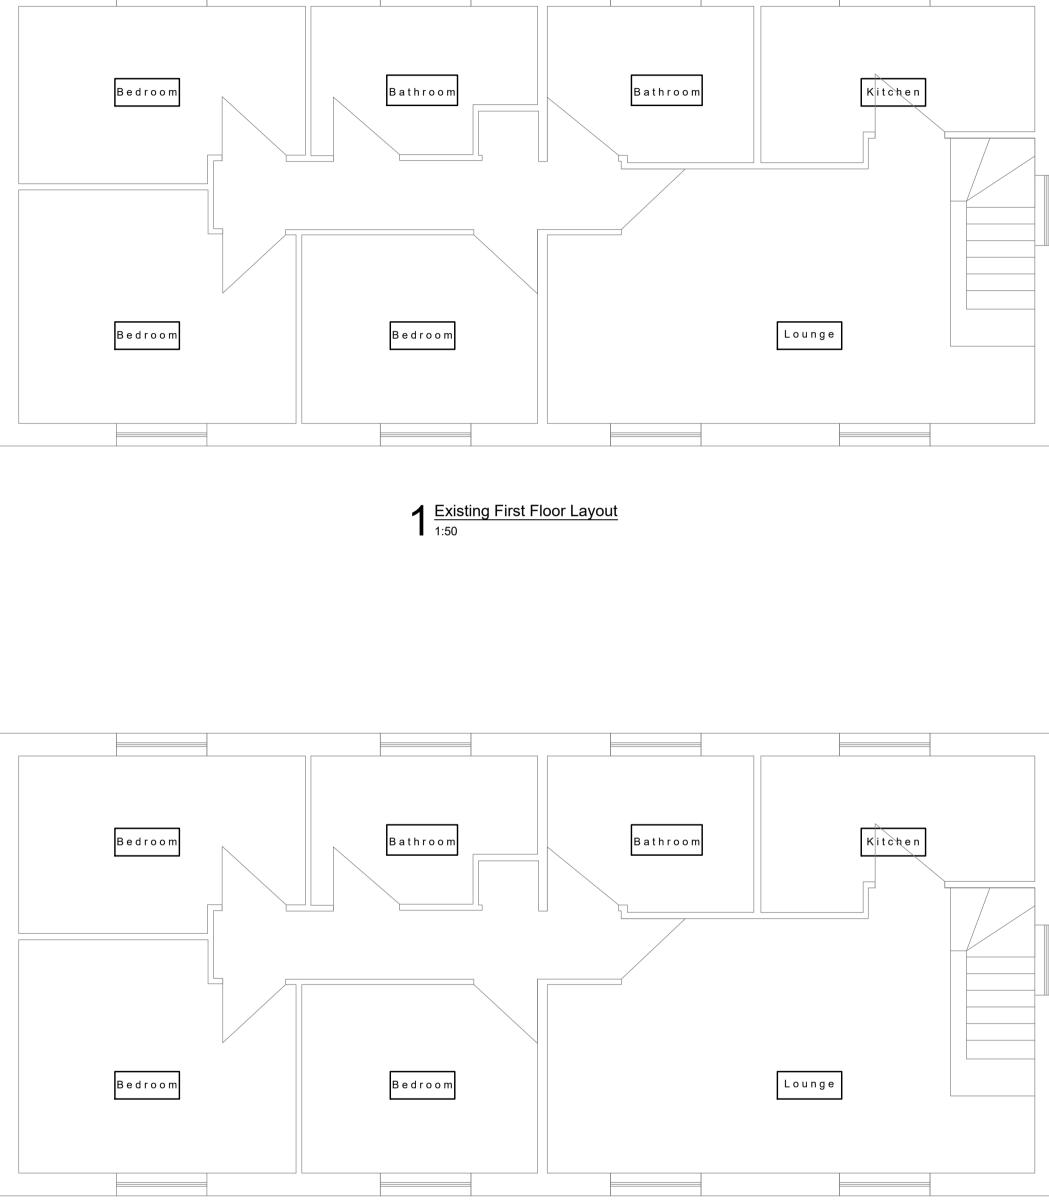

2 Proposed First Floor Layout Maximum of 3 Bedrooms to remain

1:50

| 0   | 0.5 | 1 | 1.5 | 2 | 2.5m |
|-----|-----|---|-----|---|------|
| 1:5 | 0   |   |     |   |      |

This drawing has been prepared based upon survey and other information supplied by others.