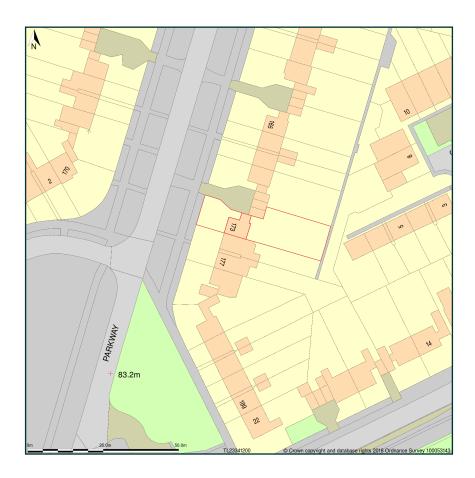

## 173, Parkway, Welwyn Garden City, Hertfordshire, AL8 6JA

Site Plan shows area bounded by: 523274.11, 211930.81 523415.53, 212072.23 (at a scale of 1:1250), OSGridRef: TL23341200. The representation of a road, track or path is no evidence of a right of way. The representation of features as lines is no evidence of a property boundary.