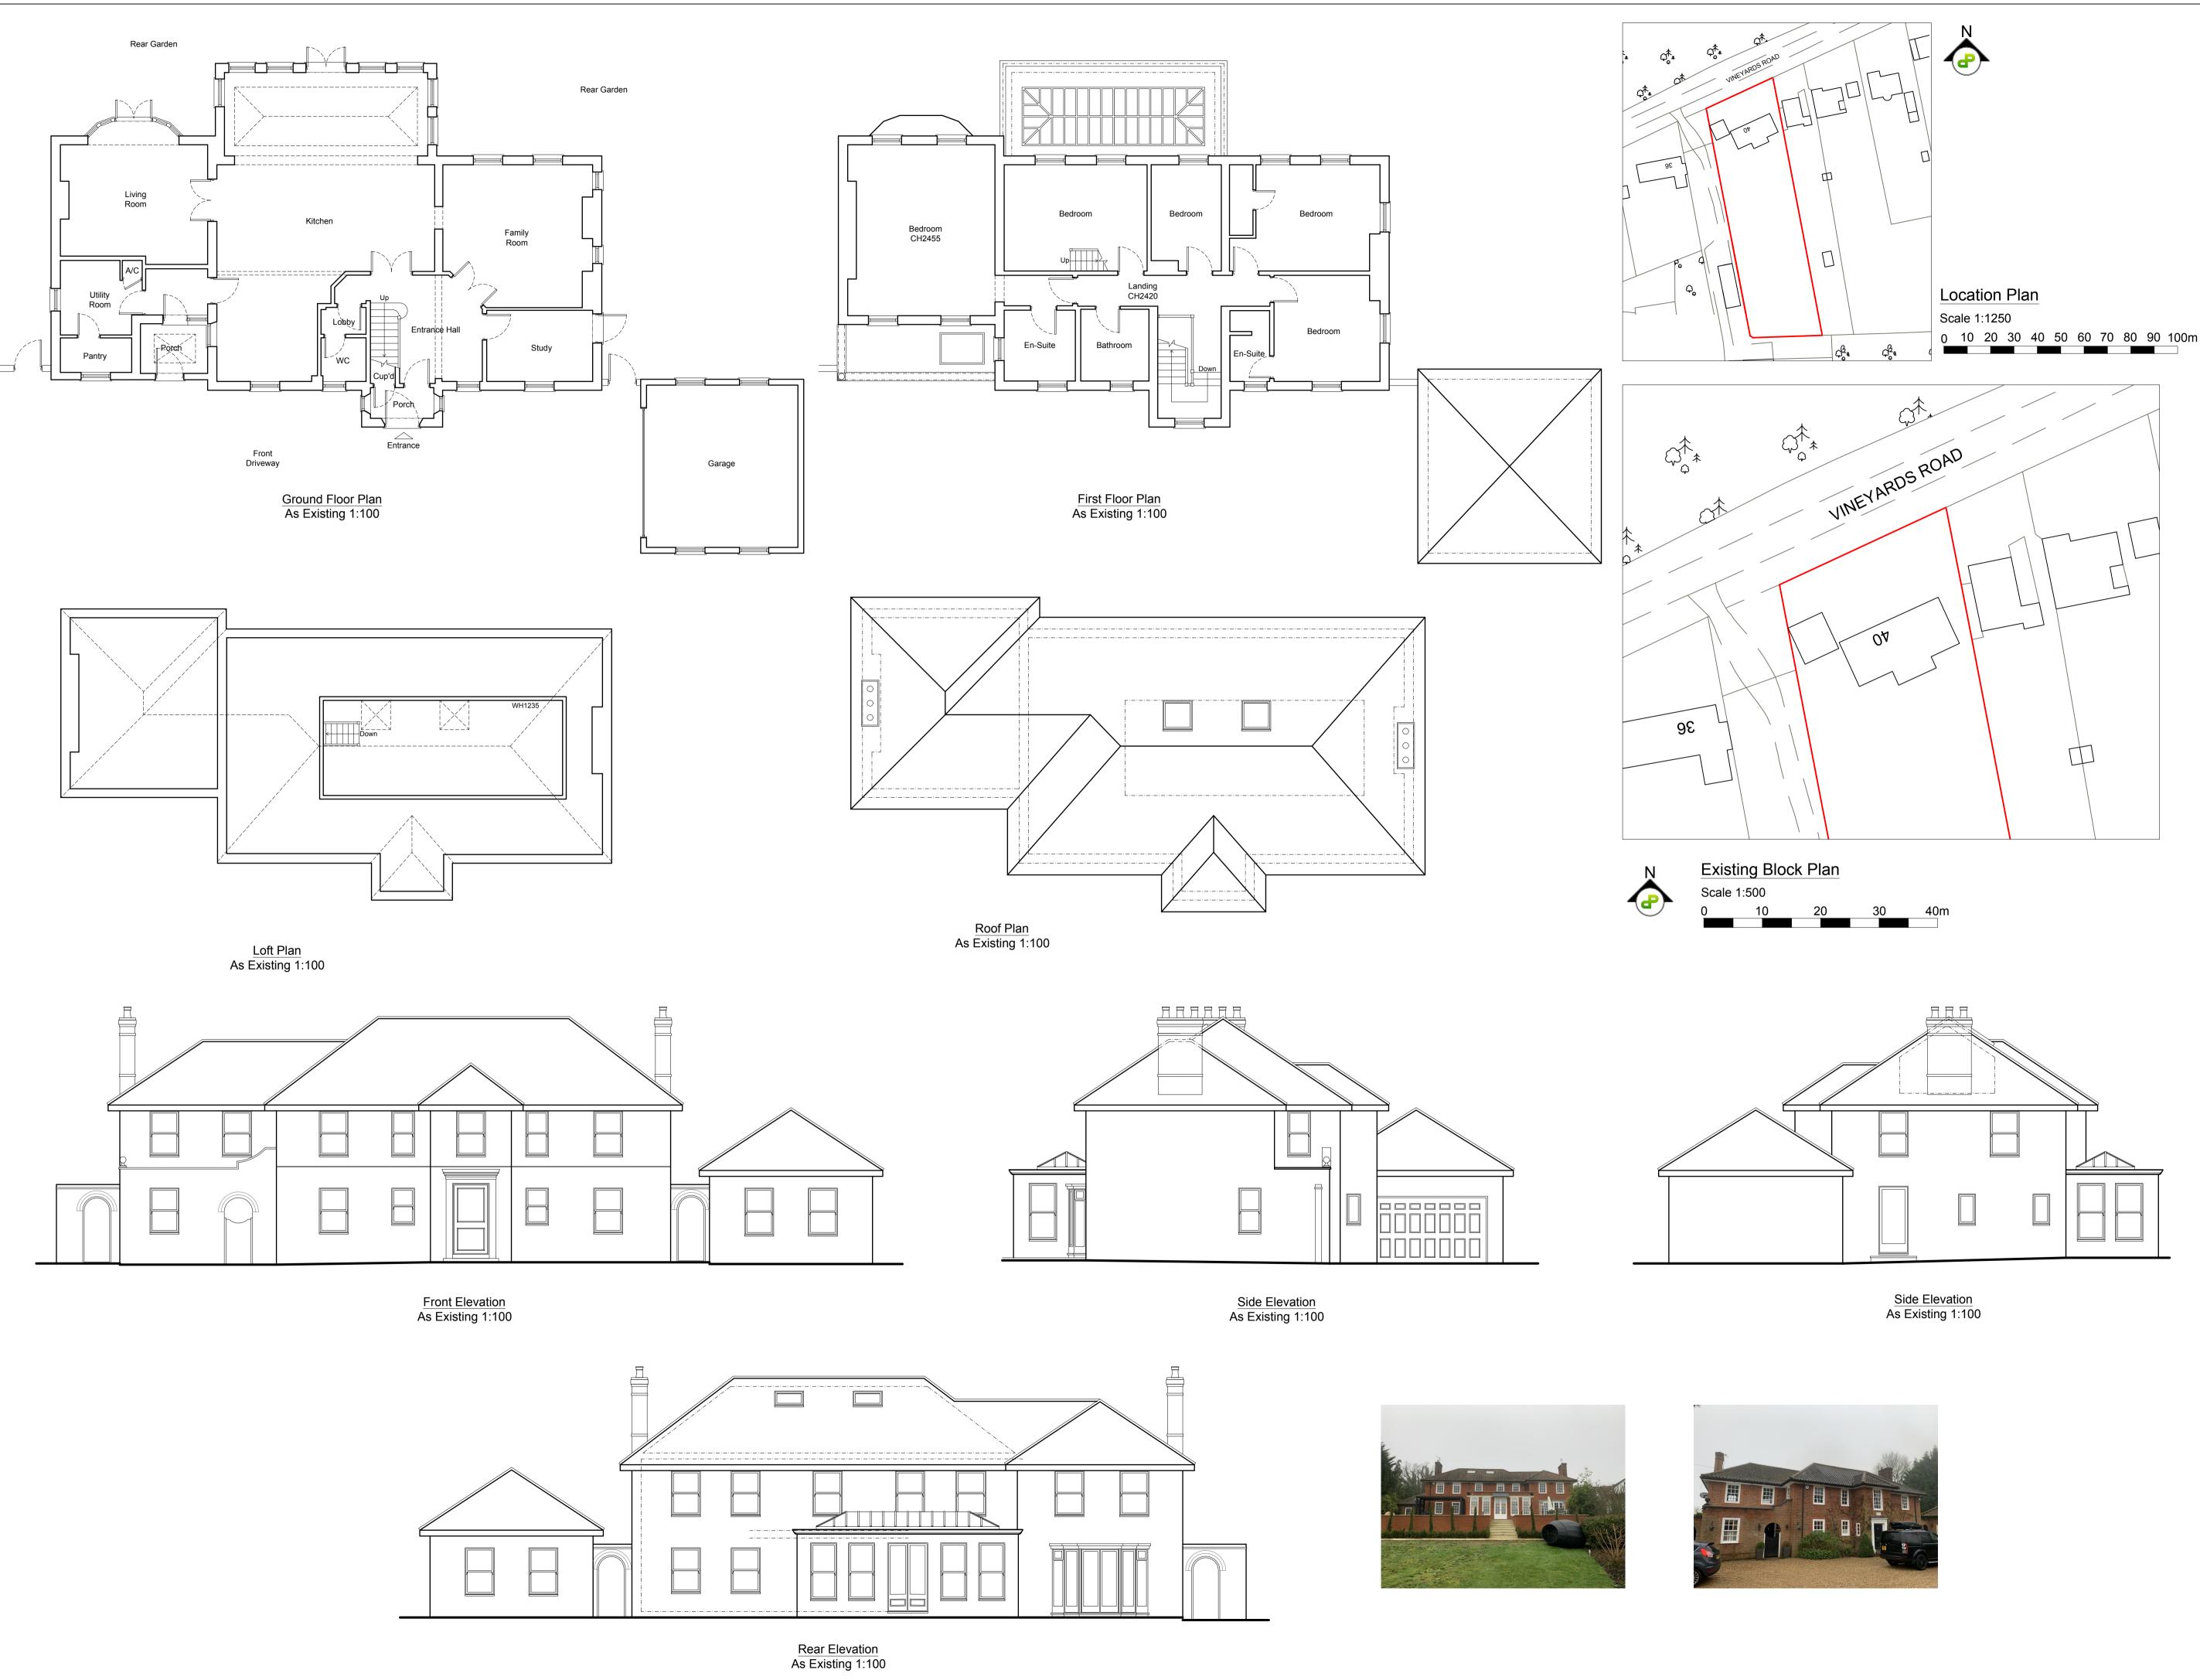

SCALE: 1:100 DETAILED **PLANNING** 1st FLOOR, 311 CHASE ROAD SOUTHGATE, LONDON, N14 6JS

SCALE

T 0208 1500 494 E INFO@DETAILED-PLANNING.CO.UK WWW.DETAILED-PLANNING.CO.UK SITE 40 Vineyards Road, Hertfordshire, Northaw, EN6 4PA DRAWING TITLE

Location Plan, Block Plan, and Existing Drawings DRAWINGS STATUS Planning SCALE As Noted @ / D R A W I N 1725SC\_HH

|      | DATE     | DRAWN | CHECKED  |
|------|----------|-------|----------|
| ) A1 | May 2020 | L.M.  | P.C.     |
| ΝG   | NO.      |       | REVISION |
| н    | SH1      |       | 0        |
|      |          |       |          |