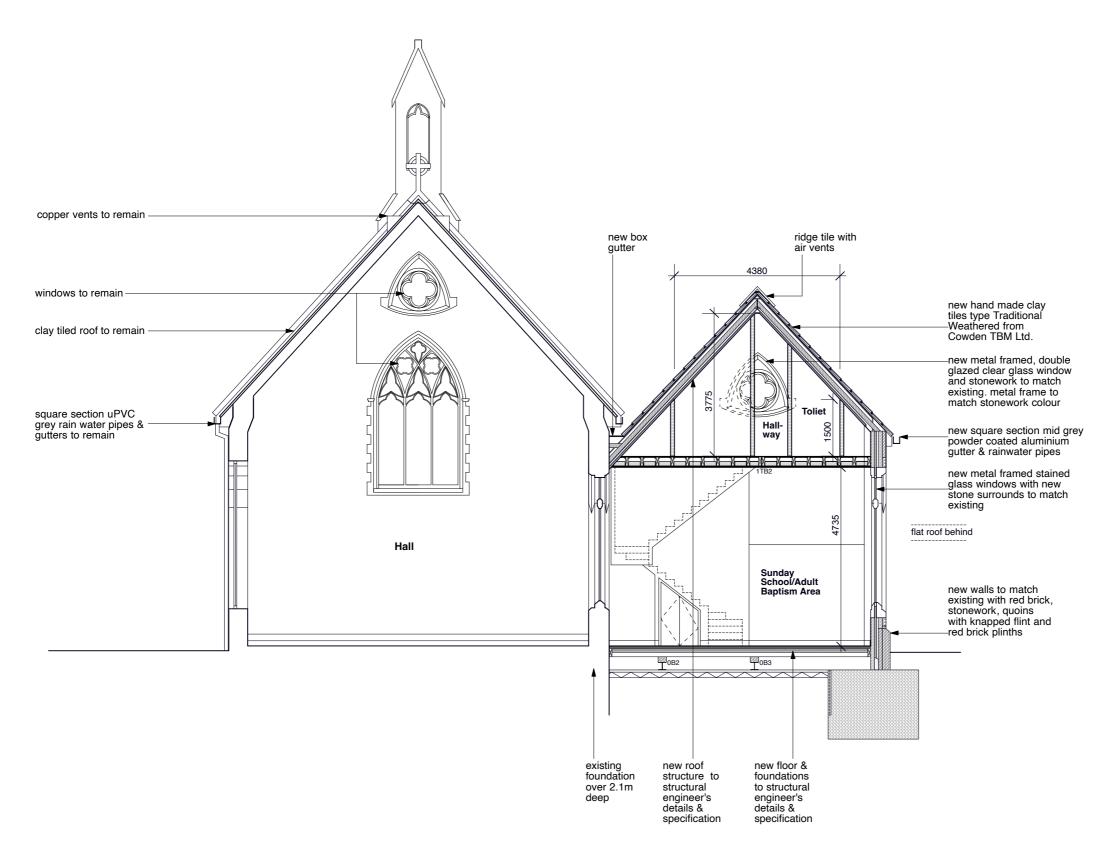

## **GLA Architecture and Design**

Southgate Office Village, Block E, 286A Chase Road, London, N14 6HF T 020 8886 5100 E g@glaad.co.uk

| Client |             |            |
|--------|-------------|------------|
| THE T  | RUSTEES OF  | THE TWELVE |
| APOS   | TLES CHURCH | THE TWELVE |

Main Contractor

PROPOSED EXTENSION AND INTERNAL ALTERATIONS TO THE TWELVE APOSTLES CHURCH, KENTISH LANE, BROOKMANS PARK, HATFIELD, HERTFORDSHIRE, AL9 6NG

Drawing Title PROPOSED SECTION EE

| Scale       | Date        | Drawn By |
|-------------|-------------|----------|
| 1:100 @ A3  | March 2022  | DK ,     |
| Project No. | Drawing No. | Rev.     |
| 1725B       | 44          | B-       |