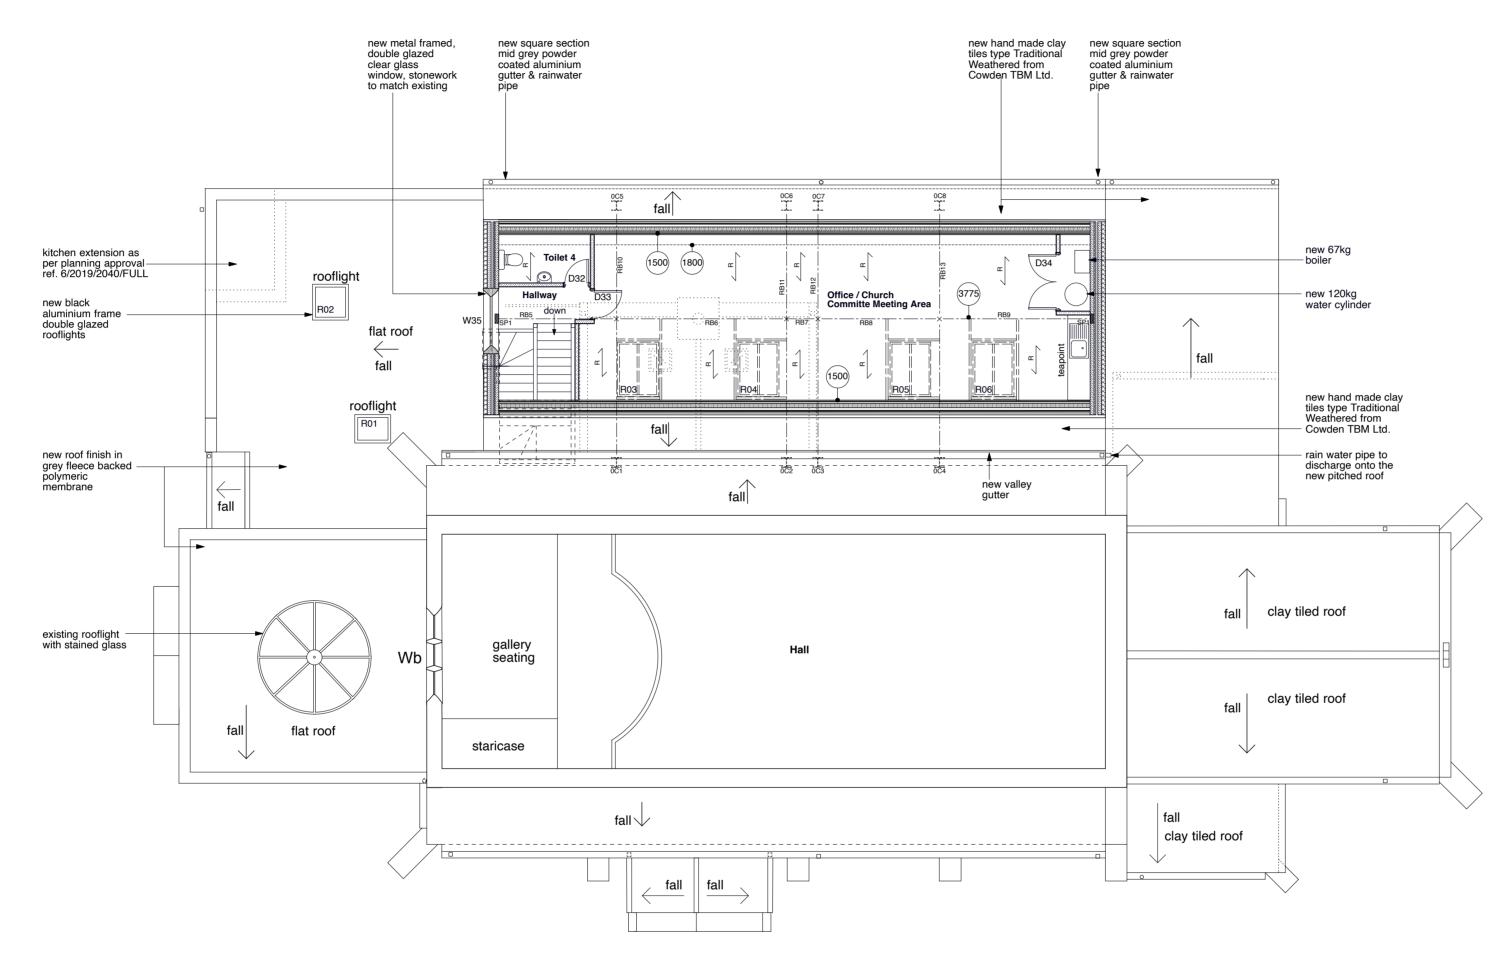

## PROPOSED FIRST FLOOR PLAN

SCALE 1:100 0 1 2 3 4 5 metres .5

TO BE READ TOGETHER WITH NN ENGINEERING CONSULTANTS LTD'S DRAWINGS

| KEY                                                                                                                                                                                                                                                                                                                                                                                                                                                                                                                                                                                                               | STRUCTURAL KEY                                                                                                                                                                                                                                                                                                                                                                                                                                                                                                                                   |                                                                                                                                                                                                                                                                                                                                                                                                                                                                                                                       |                                                                                                                      |
|-------------------------------------------------------------------------------------------------------------------------------------------------------------------------------------------------------------------------------------------------------------------------------------------------------------------------------------------------------------------------------------------------------------------------------------------------------------------------------------------------------------------------------------------------------------------------------------------------------------------|--------------------------------------------------------------------------------------------------------------------------------------------------------------------------------------------------------------------------------------------------------------------------------------------------------------------------------------------------------------------------------------------------------------------------------------------------------------------------------------------------------------------------------------------------|-----------------------------------------------------------------------------------------------------------------------------------------------------------------------------------------------------------------------------------------------------------------------------------------------------------------------------------------------------------------------------------------------------------------------------------------------------------------------------------------------------------------------|----------------------------------------------------------------------------------------------------------------------|
| <ul> <li>D01 - Door Number</li> <li>W02 - Window Number</li> <li>R02 - Rooflight Number</li> <li>Non load bearing wall. One layer of 12.5mm BG SoundBloc to each side. Moisture resistant boards to toilet room side. Boards to be taper edged, tape and jointed - all to achieve half hour fire resistance.</li> <li>New cavity wall with red brick exterior &amp; stonework quoins with knapped fint, insulation in cavity, blockwork interior with 12.5mm British Gypsum plasterboard dry lining finish. Cavity reveals to Building Regulations 14, C2, L1A - to achieve u-value of min 0.24 w/m2k.</li> </ul> | STEEL COLUMNS         0C1       -       254 x 254 x 89 UC         0C2       -       254 x 254 x 89 UC         0C3       -       254 x 254 x 89 UC         0C4       -       254 x 254 x 89 UC         0C5       -       254 x 254 x 89 UC         0C6       -       254 x 254 x 89 UC         0C7       -       254 x 254 x 89 UC         0C8       -       254 x 254 x 89 UC         0C8       -       254 x 254 x 89 UC         Walls tied / strapped 225 / 450 ctrs vertically to columns       All steels to be S355 unless stated otherwise | STEEL BEAMS           RB5         - 254 x 146 x 37 UB           RB6         - 254 x 146 x 37 UB           RB7         - 254 x 146 x 37 UB           RB8         - 254 x 146 x 37 UB           RB9         - 254 x 146 x 37 UB           RB9         - 254 x 146 x 37 UB           RB10         - 254 x 254 x 73 UC           RB11         - 254 x 254 x 73 UC           RB12         - 254 x 254 x 73 UC           RB13         - 254 x 254 x 73 UC           STEEL BEARING PLATES           SP1         - 250x100x10 | JOISTS<br>R Rafters<br>50 x 275 (C24) @400c/c<br>== Trimmers<br>min 2No.50x150 (C24)<br>X Approximate crank position |

GLA Architecture and Design Southgate Office Village, Block E, 286A Chase Road, London, N14 6HF T 020 8886 5100 E g@glaad.co.uk Revision:- B3: 20.05.22: dk : Structural information amended. Revision:- B1: 22.03.22: dk : Boiler & water cylinder cupboard added. Revision:- B1: 22.03.22: dk : First floor layout & staircase added. Drawing title amended

Client
THE TRUSTEES OF THE TWELVE
APOSTLES CHURCH
Main Contractor
Project
PROPOSED NEW GABLE WINDOW TO THE
PLANNING APPROVED EXTENSION TO THE
TWELVE APOSTLES CHURCH, KENTISH LANE,
BROOKMANS PARK, HATFIELD,
HERTFORDSHIRE, AL9 6NG
Drawing Title
PROPOSED FIRST FLOOR PLAN
Scale
Date
Drawn By