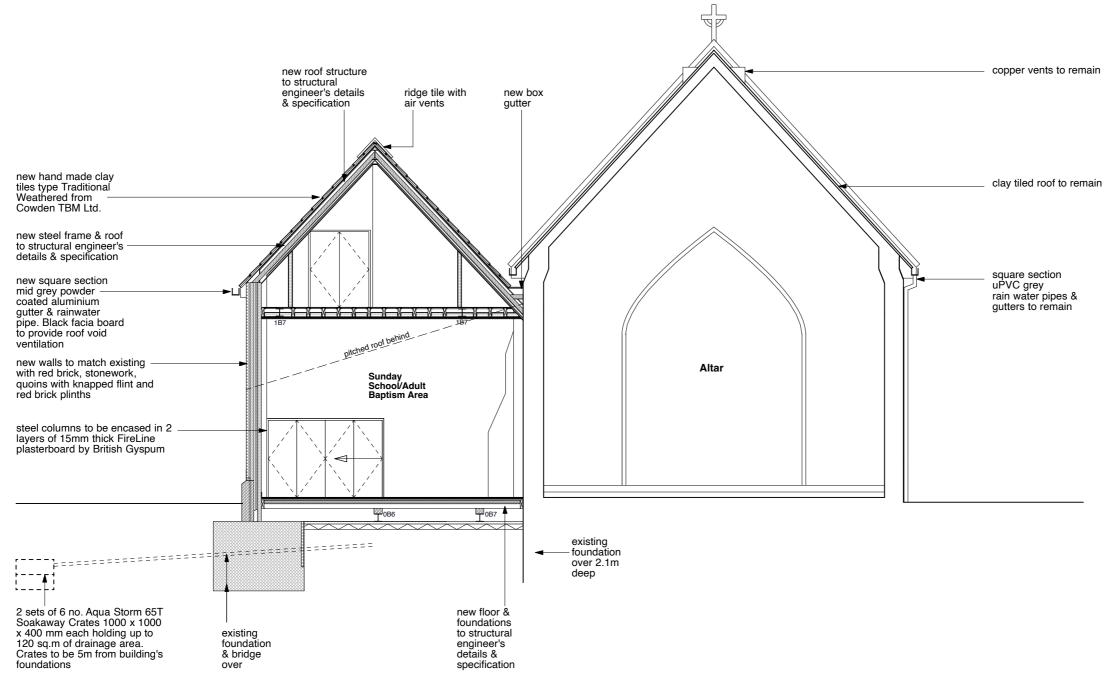

**PROPOSED SECTION DD** 0 .5 1 5 metres SCALE 1:100

## GLA Architecture and Design

Southgate Office Village, Block E, 286A Chase Road, London, N14 6HF T 020 8886 5100 E g@glaad.co.uk

Revision: B1: 10.03.22: dk : Baptism pit omitted.

| Client<br>THE TRUSTEES OF THE TWELVE<br>APOSTLES CHURCH                                                                                                                                               |                        |                |
|-------------------------------------------------------------------------------------------------------------------------------------------------------------------------------------------------------|------------------------|----------------|
| Main Contractor                                                                                                                                                                                       |                        |                |
| Project<br>PROPOSED EXTENSION AND INTERNAL<br>ALTERATIONS TO THE TWELVE APOSTLES<br>CHURCH, KENTISH LANE, BROOKMANS PARK,<br>HATFIELD, HERTFORDSHIRE, AL9 6NG<br>Drawing Title<br>PROPOSED SECTION DD |                        |                |
| Scale<br>1:100 @ A3                                                                                                                                                                                   | Date<br>September 2021 | Drawn By<br>DK |
| Project No.<br>1725B                                                                                                                                                                                  | Drawing No.<br>42      | Bev.<br>B1     |
| DO NOT SCALE THIS DRAWING.<br>ALL DIMENSIONS TO BE CHECKED ON SITE<br>DRAWING STATUS                                                                                                                  |                        |                |
| A SCHEME - Outline/Scheme drawings for proposals, budgets, etc.                                                                                                                                       |                        |                |
| B DESIGN DEVELOPMENT - Evolving final design drawings for<br>approvals, tenders, billing etc.                                                                                                         |                        |                |
| C CONSTRUCTION - Fully developed drawings issued under<br>instruction for construction.                                                                                                               |                        |                |
| ONLY STATUS 'C' DRAWINGS TO BE USED FOR<br>CONSTRUCTION PURPOSES                                                                                                                                      |                        |                |