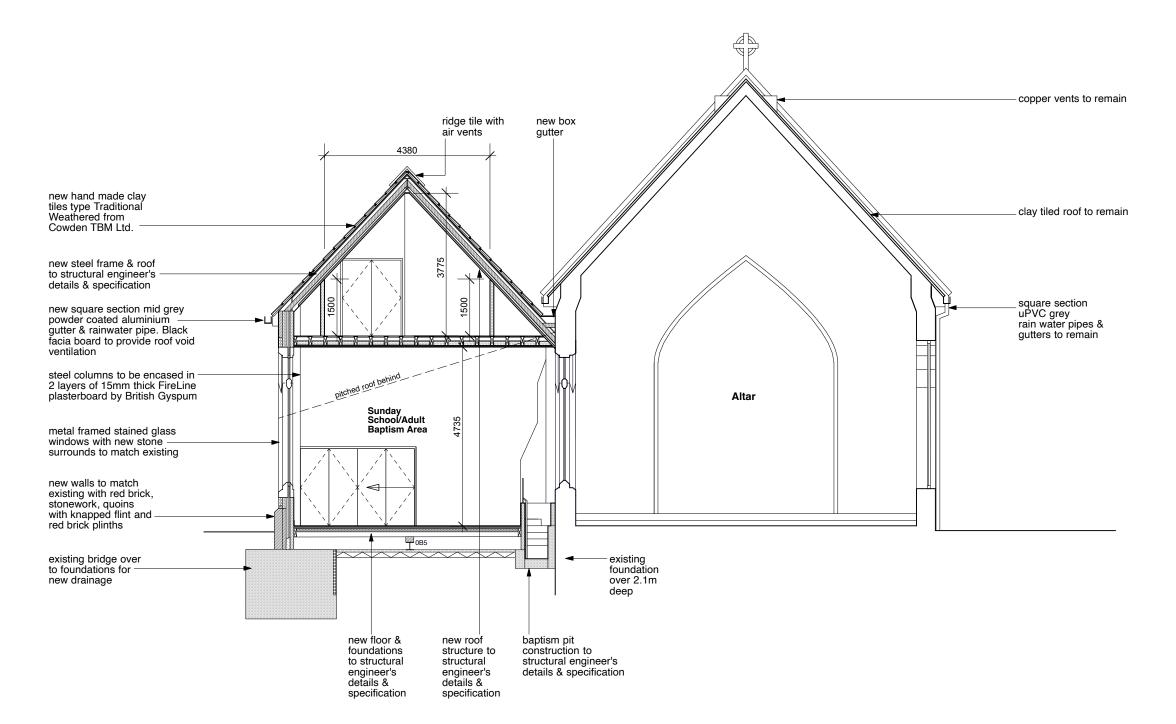

Main Contractor

PROPOSED EXTENSION AND INTERNAL ALTERATIONS TO THE TWELVE APOSTLES CHURCH, KENTISH LANE, BROOKMANS PARK, HATFIELD, HERTFORDSHIRE, AL9 6NG

Drawing Title PROPOSED SECTION AA

| - I |            |               |          |
|-----|------------|---------------|----------|
|     | Scale      | Date          | Drawn By |
|     | 1:100 @ A3 | November 2019 | DK       |
|     |            | Drawing No.   | Rev.     |
|     | 1725B      | 20            | R1       |
|     | 17200      | 20            | ا ح ا    |