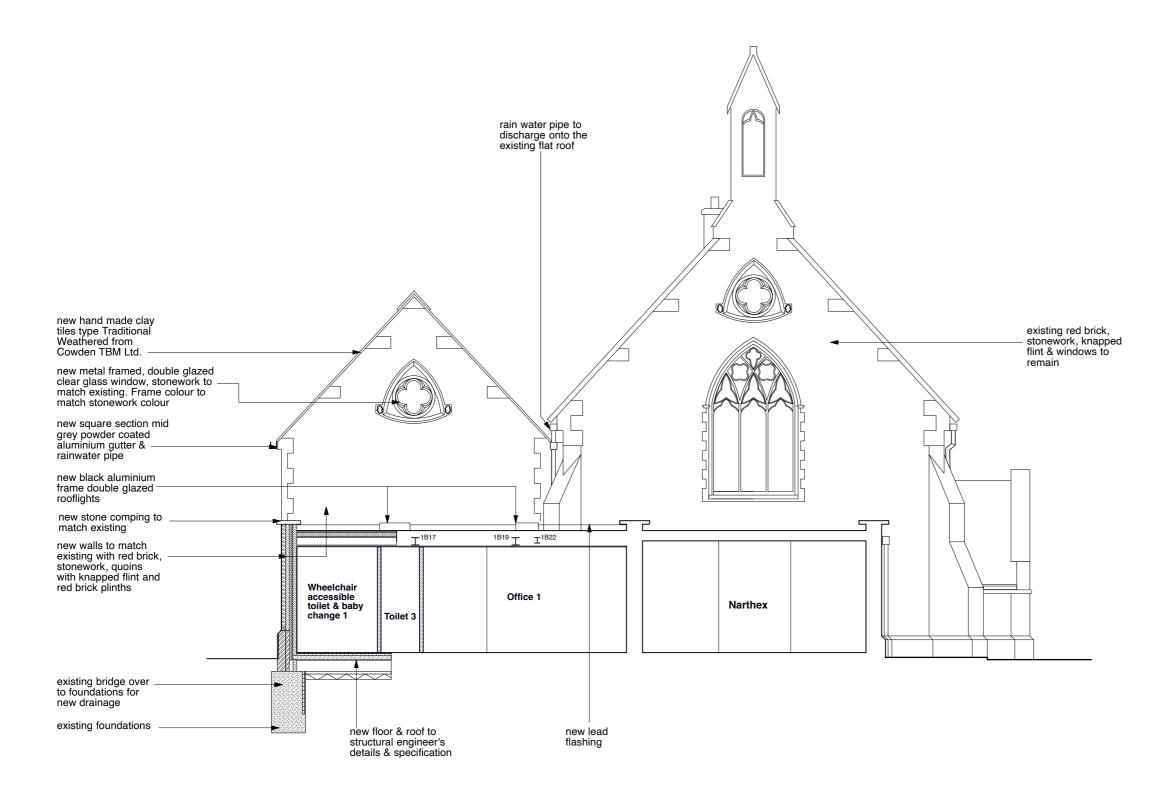

## **PROPOSED SECTION BB**

## Drawing Title PROPOSED SECTION BB

| Scale<br>1:100 @ A3  | Date<br>October 2018 | Drawn By<br>DK |
|----------------------|----------------------|----------------|
| Project No.<br>1725B | Drawing No. 17       | B-             |