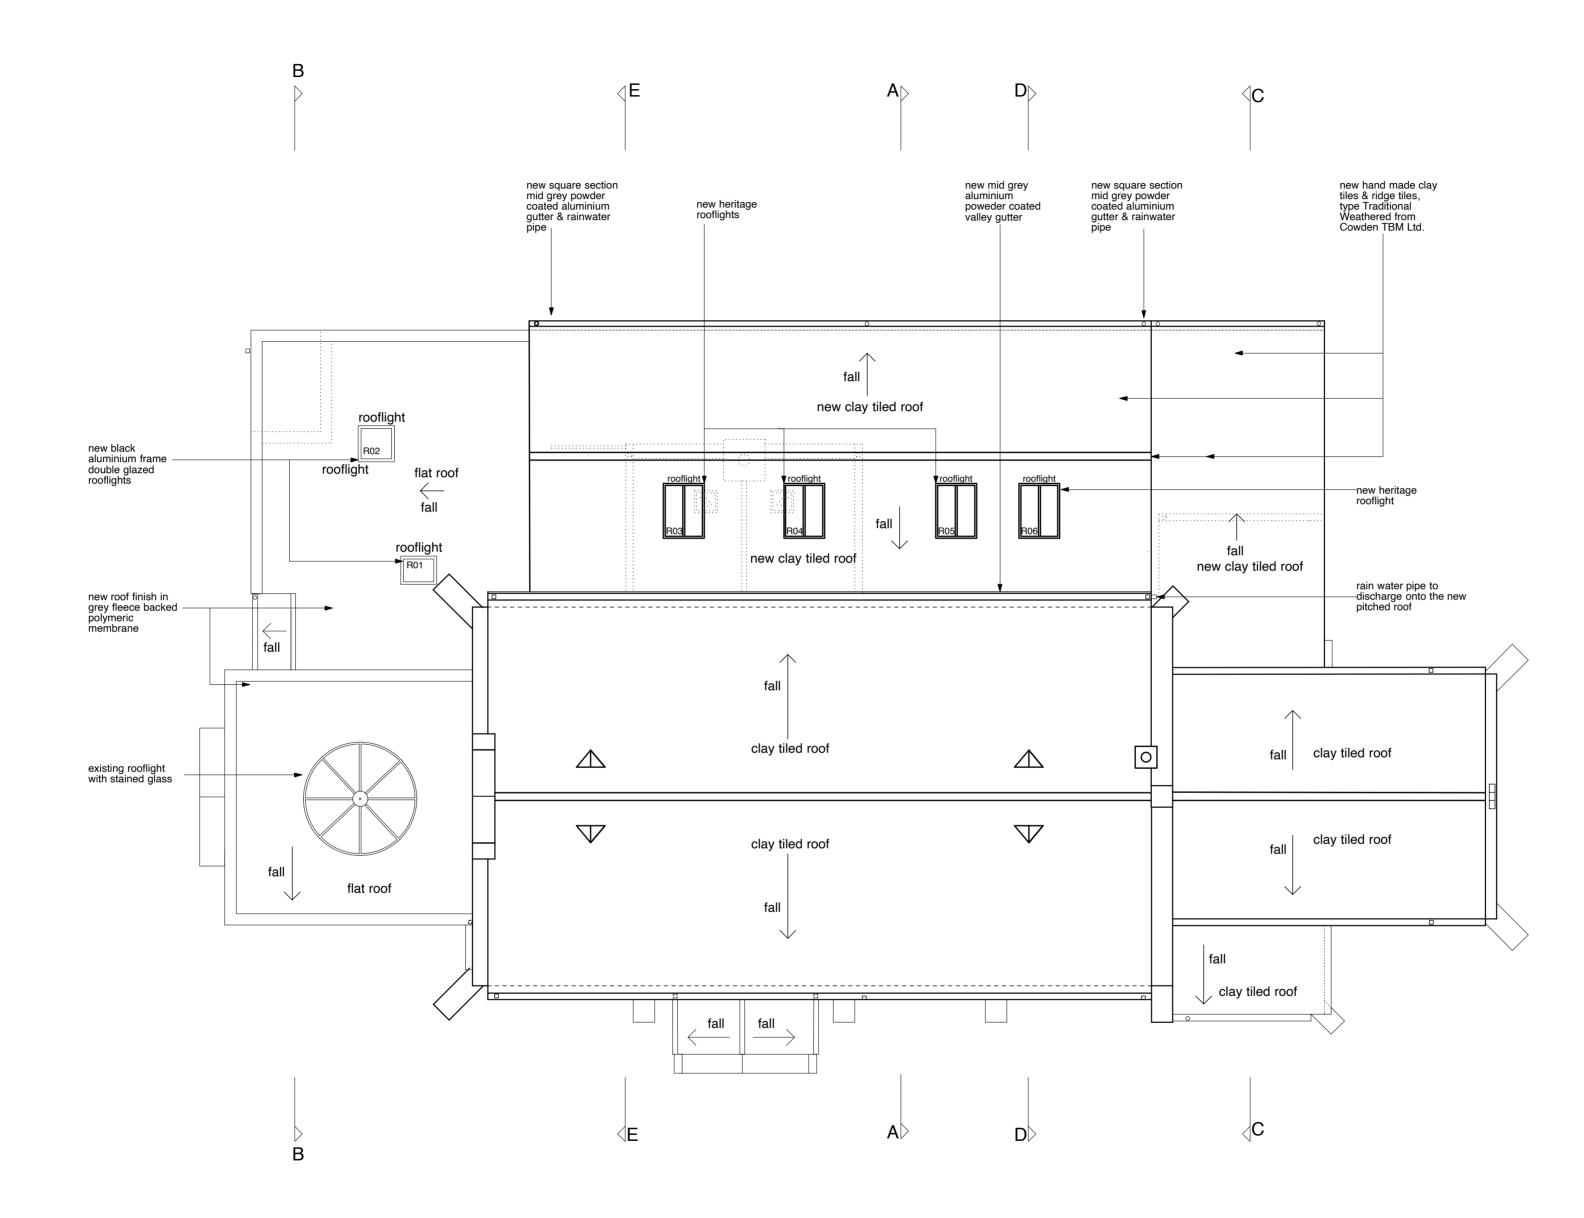

## Proposed Roof Plan

SCALE 0 1 2 3 4 5 metres .5

GLA Architecture and Design Southgate Office Village, Block E, 286A Chase Road, London, N14 6HF T 020 8886 5100 E g@glaad.co.uk Revision:- **B1**: 28.03.22: dk : Rooflights added.

| THE TRUSTEES OF THE TWELVE                                                           |                      |                |
|--------------------------------------------------------------------------------------|----------------------|----------------|
| APOSTLES CHURCH                                                                      |                      |                |
|                                                                                      |                      |                |
| Main Contractor                                                                      |                      |                |
|                                                                                      |                      |                |
|                                                                                      |                      |                |
| Project                                                                              |                      |                |
| PROPOSED EXTENSION AND INTERNAL                                                      |                      |                |
| ALTERATIONS TO THE TWELVE APOSTLES                                                   |                      |                |
| CHURCH, KENTISH LANE, BROOKMANS PARK                                                 |                      |                |
| HATFIELD, HERTFORDSHIRE, AL9 6NG                                                     |                      |                |
| Drawing Title<br>PROPOSED ROOF PLAN                                                  |                      |                |
| FROFUSED ROOF FLAN                                                                   |                      |                |
|                                                                                      |                      |                |
| Scale<br>1:100 @ A2                                                                  | Date<br>October 2017 | Drawn By<br>DK |
| Project No.                                                                          | Drawing No.          | Rev.           |
| 1725B                                                                                | 12                   | B1             |
|                                                                                      |                      |                |
| ALL DIMENSIONS TO BE CHECKED ON SITE                                                 |                      |                |
| DRAWING STATUS                                                                       |                      |                |
| A SCHEME - Outline/Scheme drawings for proposals, budgets, etc.                      |                      |                |
| B DESIGN DEVELOPMENT - Evolving final design drawings for                            |                      |                |
| approvals, tenders, billing etc.                                                     |                      |                |
| C CONSTRUCTION - Fully developed drawings issued under instruction for construction. |                      |                |
| ONLY STATUS 'C'_DRAWINGS TO BE USED FOR                                              |                      |                |
| CONSTRUCTION PURPOSES                                                                |                      |                |
|                                                                                      |                      |                |