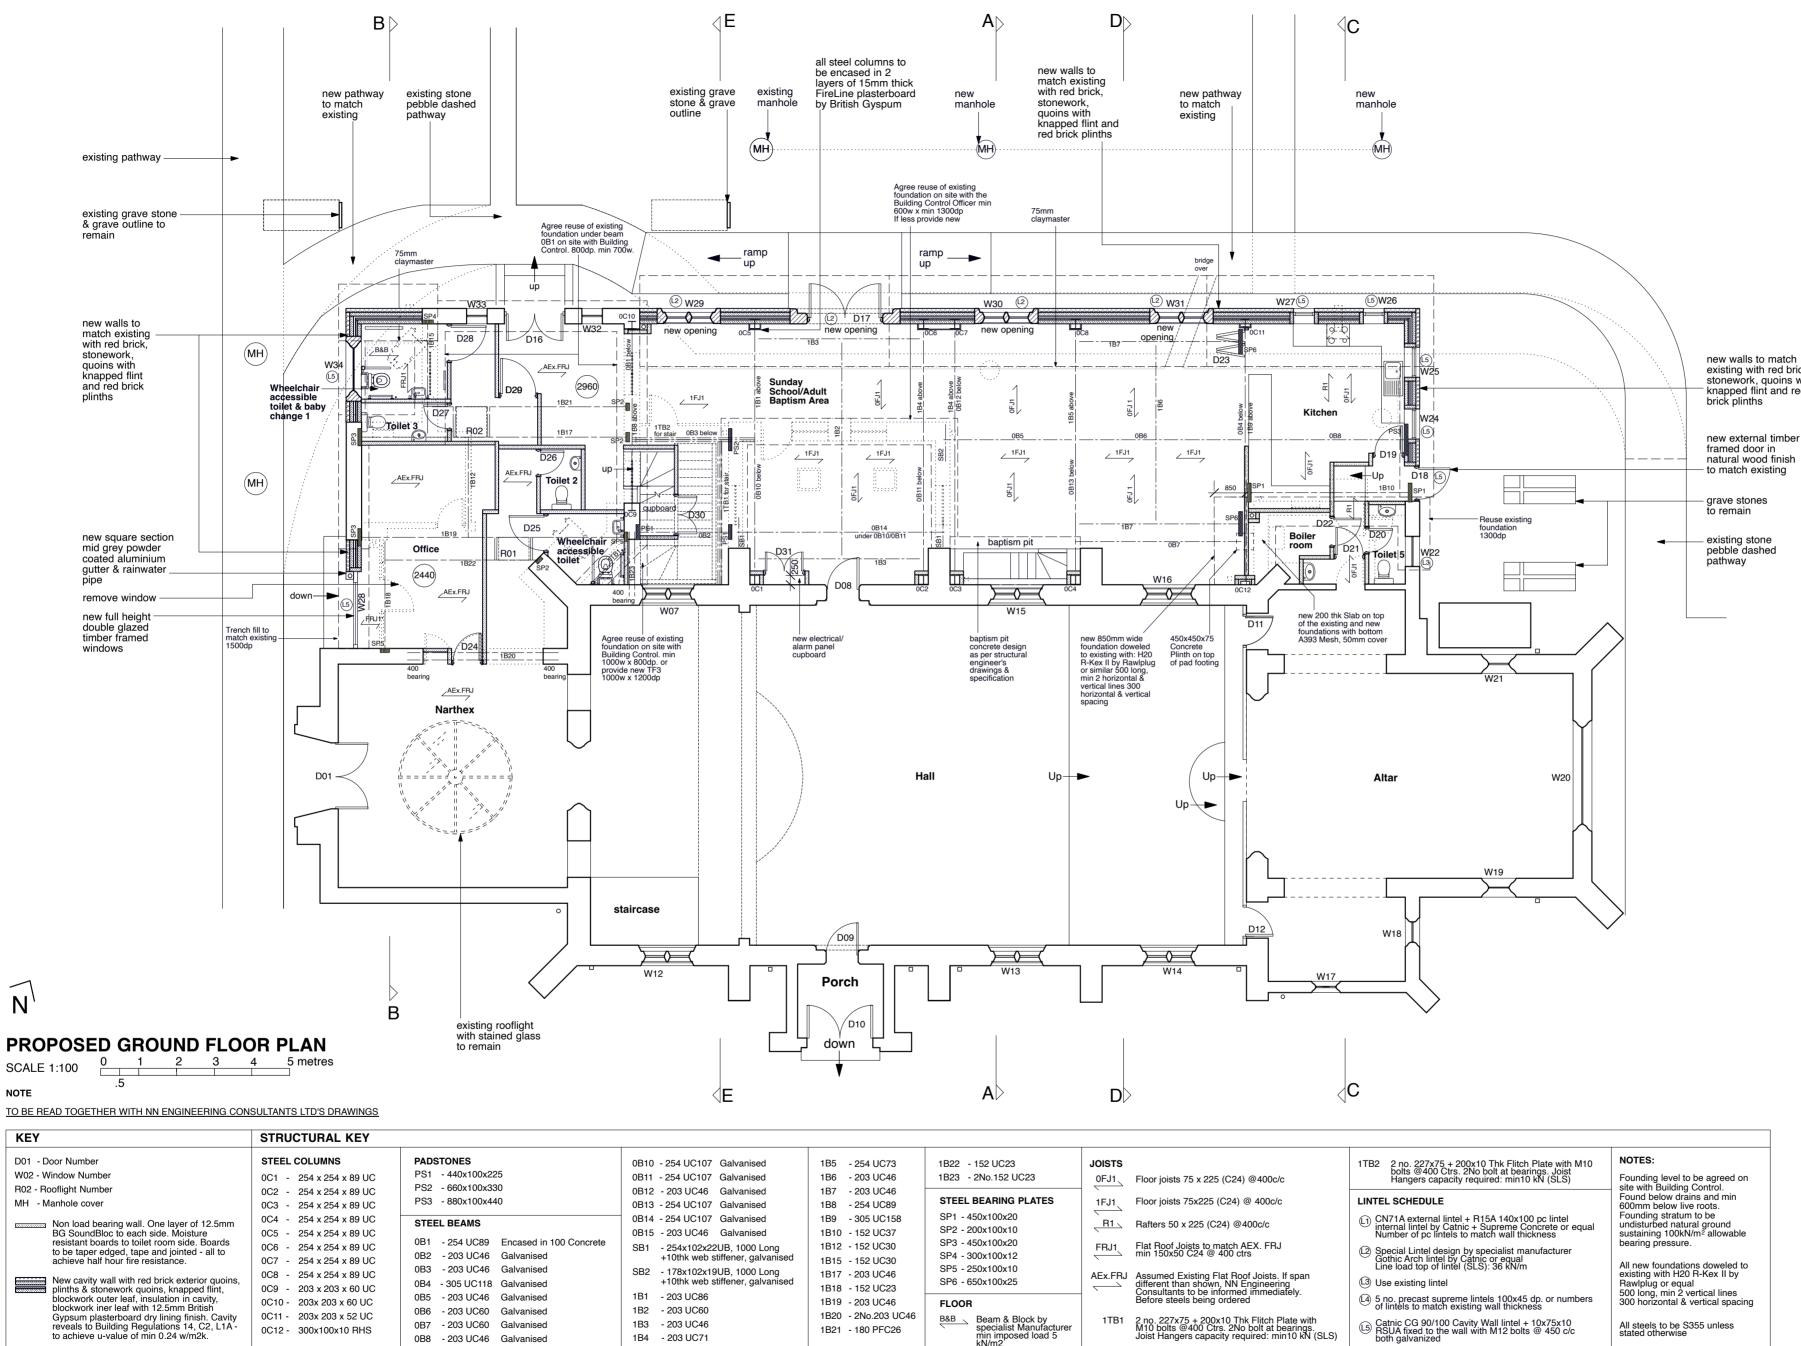

| КЕҮ                                                                                                                                                                                                                                                                                                                                                                                                                                                                                                                                                                                                                                                                       | STRUCTURAL KEY                                                                                                                                                                                                                                                                                                                                                                                                                                                                                                                                                                                |                                                                                                                                                                                                                                                                                                                                                                                                                                                                                                                                                                                           |                                                                                                                                                                                                                                                                                                                                                                                                        |                                                                                                                                                                                                                                                                                                                                                                                                |                                                                                                                                                                                                                                                                                                                                                                                     |                                                                                                                                                                                                                                                                                                                                                                                                                                                                                                                                                                                                                                                                                                                                                                                                                                                                                                                                                                                      |
|---------------------------------------------------------------------------------------------------------------------------------------------------------------------------------------------------------------------------------------------------------------------------------------------------------------------------------------------------------------------------------------------------------------------------------------------------------------------------------------------------------------------------------------------------------------------------------------------------------------------------------------------------------------------------|-----------------------------------------------------------------------------------------------------------------------------------------------------------------------------------------------------------------------------------------------------------------------------------------------------------------------------------------------------------------------------------------------------------------------------------------------------------------------------------------------------------------------------------------------------------------------------------------------|-------------------------------------------------------------------------------------------------------------------------------------------------------------------------------------------------------------------------------------------------------------------------------------------------------------------------------------------------------------------------------------------------------------------------------------------------------------------------------------------------------------------------------------------------------------------------------------------|--------------------------------------------------------------------------------------------------------------------------------------------------------------------------------------------------------------------------------------------------------------------------------------------------------------------------------------------------------------------------------------------------------|------------------------------------------------------------------------------------------------------------------------------------------------------------------------------------------------------------------------------------------------------------------------------------------------------------------------------------------------------------------------------------------------|-------------------------------------------------------------------------------------------------------------------------------------------------------------------------------------------------------------------------------------------------------------------------------------------------------------------------------------------------------------------------------------|--------------------------------------------------------------------------------------------------------------------------------------------------------------------------------------------------------------------------------------------------------------------------------------------------------------------------------------------------------------------------------------------------------------------------------------------------------------------------------------------------------------------------------------------------------------------------------------------------------------------------------------------------------------------------------------------------------------------------------------------------------------------------------------------------------------------------------------------------------------------------------------------------------------------------------------------------------------------------------------|
| <ul> <li>D01 - Door Number</li> <li>W02 - Window Number</li> <li>R02 - Rooflight Number</li> <li>MH - Manhole cover</li> <li>Non load bearing wall. One layer of 12.5mm<br/>BG SoundBloc to each side. Moisture<br/>resistant boards to toilet room side. Boards<br/>to be taper edged, tape and jointed - all to<br/>achieve half hour fire resistance.</li> <li>New cavity wall with red brick exterior quoins,<br/>plinths &amp; stonework quoins, knapped flint,<br/>blockwork iner leaf with 12.5mm British<br/>Gypsum plasterboard dry lining finish. Cavity<br/>reveals to Building Regulations 14, C2, L1A -<br/>to achieve u-value of min 0.24 w/m2k.</li> </ul> | STEEL COLUMNS           0C1         254 x 254 x 89 UC           0C2         254 x 254 x 89 UC           0C3         254 x 254 x 89 UC           0C4         254 x 254 x 89 UC           0C5         254 x 254 x 89 UC           0C6         254 x 254 x 89 UC           0C6         254 x 254 x 89 UC           0C6         254 x 254 x 89 UC           0C7         254 x 254 x 89 UC           0C8         254 x 254 x 89 UC           0C9         203 x 203 x 60 UC           0C10         203 x 203 x 60 UC           0C11         203 x 203 x 52 UC           0C12         300x100x10 RHS | PADSTONES           PS1         - 440x100x225           PS2         - 660x100x330           PS3         - 880x100x440           STEEL BEAMS           0B1         - 254 UC89         Encased in 100 Concrete           0B2         - 203 UC46         Galvanised           0B3         - 203 UC46         Galvanised           0B4         - 305 UC118         Galvanised           0B5         - 203 UC46         Galvanised           0B6         - 203 UC60         Galvanised           0B7         - 203 UC60         Galvanised           0B8         - 203 UC46         Galvanised | 0B10 - 254 UC107 Galvanised<br>0B11 - 254 UC107 Galvanised<br>0B12 - 203 UC46 Galvanised<br>0B13 - 254 UC107 Galvanised<br>0B14 - 254 UC107 Galvanised<br>0B15 - 203 UC46 Galvanised<br>SB1 - 254x102x22UB, 1000 Long<br>+10thk web stiffener, galvanised<br>SB2 - 178x102x19UB, 1000 Long<br>+10thk web stiffener, galvanised<br>1B1 - 203 UC86<br>1B2 - 203 UC60<br>1B3 - 203 UC46<br>1B4 - 203 UC71 | 1B5       - 254 UC73         1B6       - 203 UC46         1B7       - 203 UC46         1B8       - 254 UC89         1B9       - 305 UC158         1B10       - 152 UC37         1B12       - 152 UC30         1B15       - 152 UC30         1B17       - 203 UC46         1B18       - 152 UC23         1B19       - 203 UC46         1B20       - 2No.203 UC46         1B21       - 180 PFC26 | 1B22       - 152 UC23         1B23       - 2No.152 UC23         STEEL BEARING PLATES         SP1       - 450x100x20         SP2       - 200x100x10         SP3       - 450x100x20         SP4       - 300x100x12         SP5       - 250x100x10         SP6       - 650x100x25         FLOOR       B&B         B&B       Beam & Block by specialist Manufacturer min imposed load 5 | JOISTS<br>0FJ1 Fla<br>1FJ1 Fla<br>R1 Ra<br>FRJ1 Fla<br>FRJ1 Fla<br>AEx.FRJ As<br>0FRJ1 Cr<br>0FRJ1<br>AEX.FRJ AS<br>0FRJ1 Cr<br>0FRJ1<br>0FRJ1<br>0FRJ1<br>0FRJ1<br>0FRJ1<br>0FRJ1<br>0FRJ1<br>0FRJ1<br>0FRJ1<br>0FRJ1<br>0FRJ1<br>0FRJ1<br>0FRJ1<br>0FRJ1<br>0FRJ1<br>0FRJ1<br>0FRJ1<br>0FRJ1<br>0FRJ1<br>0FRJ1<br>0FRJ1<br>0FRJ1<br>0FRJ1<br>0FRJ1<br>0FRJ1<br>0FRJ1<br>0FRJ1<br>0FRJ1<br>0FRJ1<br>0FRJ1<br>0FRJ1<br>0FRJ1<br>0FRJ1<br>0FRJ1<br>0FRJ1<br>0FRJ1<br>0FRJ1<br>0FRJ1<br>0FRJ1<br>0FRJ1<br>0FRJ1<br>0FRJ1<br>0FRJ1<br>0FRJ1<br>0FRJ1<br>0FRJ1<br>0FRJ1<br>0FRJ1<br>0FRJ1<br>0FRJ1<br>0FRJ1<br>0FRJ1<br>0FRJ1<br>0FRJ1<br>0FRJ1<br>0FRJ1<br>0FRJ1<br>0FRJ1<br>0FRJ1<br>0FRJ1<br>0FRJ1<br>0FRJ1<br>0FRJ1<br>0FRJ1<br>0FRJ1<br>0FR<br>0FRJ1<br>0FRJ1<br>0FR<br>0FRJ1<br>0FR<br>0FRJ1<br>0FR<br>0FRJ1<br>0FR<br>0FRJ1<br>0FR<br>0FRJ1<br>0FR<br>0FRJ1<br>0FR<br>0FRJ1<br>0FR<br>0FRJ1<br>0FR<br>0FR<br>0FR<br>0FRJ1<br>0FR<br>0FR<br>0FR<br>0FR<br>0FR<br>0FR<br>0FR<br>0FR |

/

Ν

NOTE

existing with red brick, stonework, quoins with knapped flint and red

new external timber natural wood finish

**GLA Architecture and Design** Southgate Office Village, Block E, 286A Chase Road, London, N14 6HF T 020 8886 5100 E g@glaad.co.uk Revision:- **B5**: 23.05.22: dk : Structural information amended. Revision:- **B4**: 20.05.22: dk : Toilets & corridors amended. Wheelchair accessible toilet added. Revision:- B3: 28.03.22: dk : Baptism pit steps amended. Revision:- **B2**: 24.03.22: dk : Staircase to first floor added, Revision:- **B2**: 24.03.22: dk : Staircase to first floor added, Office & toilet layouts amended. Baptism pit added. Revision:- **B1**: 11.03.22: dk : Baptism pit omitted. Openings between halls amended.

THE TRUSTEES OF THE TWELVE APOSTLES CHURCH

Main Contractor

PROPOSED EXTENSION AND INTERNAL ALTERATIONS TO THE TWELVE APOSTLES CHURCH, KENTISH LANE, BROOKMANS PARK, HATFIELD, HERTFORDSHIRE, AL9 6NG Drawing Title PROPOSED GROUND FLOOR PLAN Scale Date Drawn By

|                                                | 1:100 @ A2                                                                                                                                                                                  | June 2017         | SK, PD, DK |  |  |  |
|------------------------------------------------|---------------------------------------------------------------------------------------------------------------------------------------------------------------------------------------------|-------------------|------------|--|--|--|
|                                                | Project No.<br>1725B                                                                                                                                                                        | Drawing No.<br>08 | Bev.<br>B5 |  |  |  |
| ALL DIMENSIONS TO BE CHECKED ON SITE Copyright |                                                                                                                                                                                             |                   |            |  |  |  |
|                                                | <ul> <li>A SCHEME - Outline/Scheme drawings for proposals, budgets, etc.</li> <li>B DESIGN DEVELOPMENT - Evolving final design drawings for<br/>approvals, tenders, billing etc.</li> </ul> |                   |            |  |  |  |
|                                                |                                                                                                                                                                                             |                   |            |  |  |  |
|                                                |                                                                                                                                                                                             |                   |            |  |  |  |