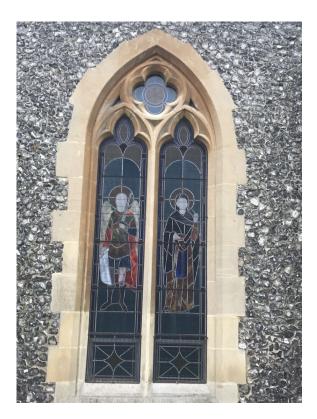

MF7 - Stone Detail and Quoins

MF8 - Knapped Flint Facing

MF9 - Timber Door Type

MF10 - Timber Door and Brick Surround Detail

MF11 - Gravel Pathway

**GLA Architecture and Design** 

Southgate Office Village, Block E, 286A Chase Road, London, N14 6HF T 020 8886 5100 E g@glaad.co.uk