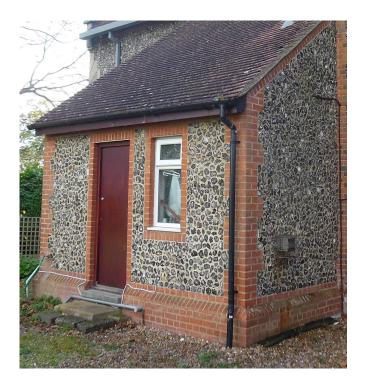

MF7 - Stone Detail and Quoins

MF8 - Knapped Flint Facing

MF9 - Timber Door Type

MF10 - Timber Door and Brick Surround Detail

MF11 - Gravel Pathway

**GLA Architecture and Design** 

Southgate Office Village, Block E, 286A Chase Road, London, N14 6HF T 020 8886 5100 E g@glaad.co.uk