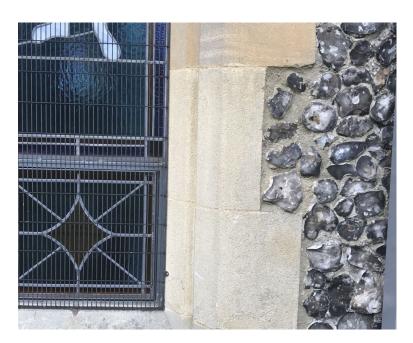

MF7 - Stone Detail and Quoins

MF8 - Knapped Flint Facing

MF9 - Timber Door Type

MF10 - Timber Door and Brick Surround Detail

MF11 - Gravel Pathway

**GLA Architecture and Design** 

Southgate Office Village, Block E, 286A Chase Road, London, N14 6HF T 020 8886 5100 E g@glaad.co.uk