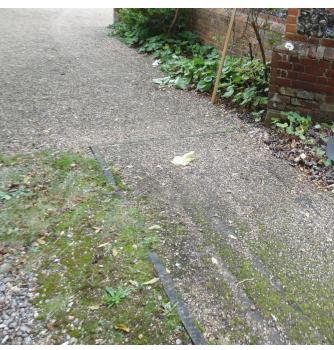

MF7 - Stone Detail and Quoins

MF8 - Knapped Flint Facing

MF9 - Timber Door Type

MF10 - Timber Door and Brick Surround Detail

MF11 - Gravel Pathway

**GLA Architecture and Design** 

Southgate Office Village, Block E, 286A Chase Road, London, N14 6HF T 020 8886 5100 E g@glaad.co.uk