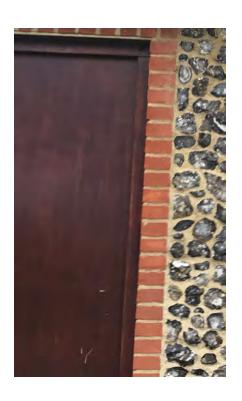

MF6 - Exisiting Stain Glass Windows To Be Reloacted

MF7 - Stone Detail and Quoins

MF8 - Knapped Flint Facing

MF9 - Timber Door Type

MF10 - Timber Door and Brick Surround Detail

MF11 - Gravel Pathway