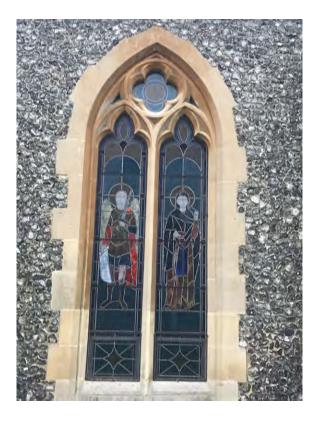

MF6 - Exisiting Stain Glass Windows To Be Reloacted

MF7 - Stone Detail and Quoins

MF8 - Knapped Flint Facing

MF9 - Timber Door Type

MF10 - Timber Door and Brick Surround Detail

MF11 - Gravel Pathway