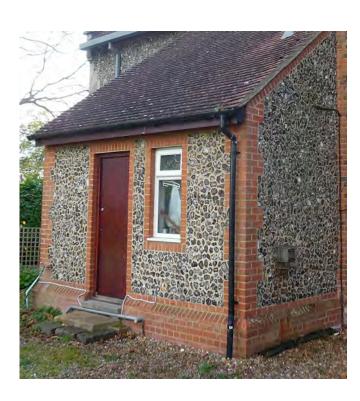

MF6 - Exisiting Stain Glass Windows To Be Reloacted

MF7 - Stone Detail and Quoins

MF8 - Knapped Flint Facing

MF9 - Timber Door Type

MF10 - Timber Door and Brick Surround Detail

MF11 - Gravel Pathway