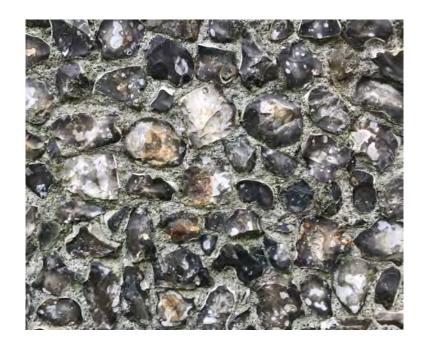

MF6 - Exisiting Stain Glass Windows To Be Reloacted

MF7 - Stone Detail and Quoins

MF8 - Knapped Flint Facing

MF9 - Timber Door Type

MF10 - Timber Door and Brick Surround Detail

MF11 - Gravel Pathway