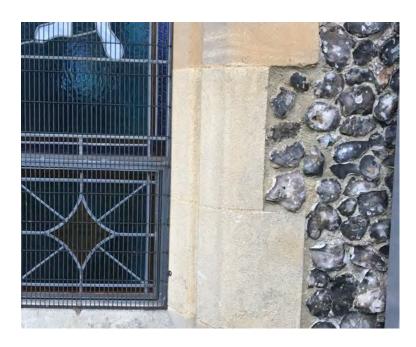

MF6 - Exisiting Stain Glass Windows To Be Reloacted

MF7 - Stone Detail and Quoins

MF8 - Knapped Flint Facing

MF9 - Timber Door Type

MF10 - Timber Door and Brick Surround Detail

MF11 - Gravel Pathway