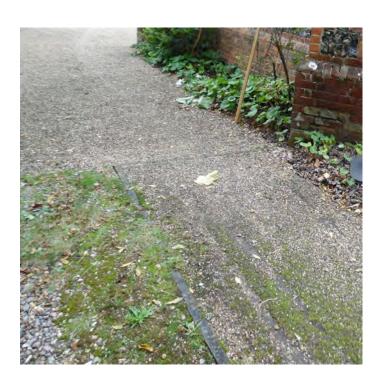

MF6 - Exisiting Stain Glass Windows To Be Reloacted

MF7 - Stone Detail and Quoins

MF8 - Knapped Flint Facing

MF9 - Timber Door Type

MF10 - Timber Door and Brick Surround Detail

MF11 - Gravel Pathway