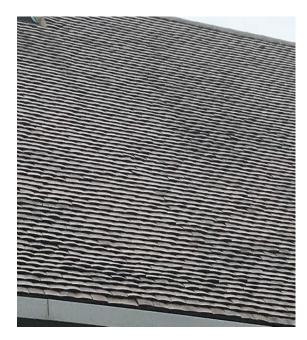

MF1 - Handmade Clay Roof Tiles Type Traditional Weathered From Cowden TBM LTD

MF2 - Pitch Roof Finish

MF3 - Sqaure Section Mid Grey Powder Coated Aluminium Gutters and Rainwater Pipes

MF4 - UPVC Window

MF5 - Red Brick and UPVC Cill Detail