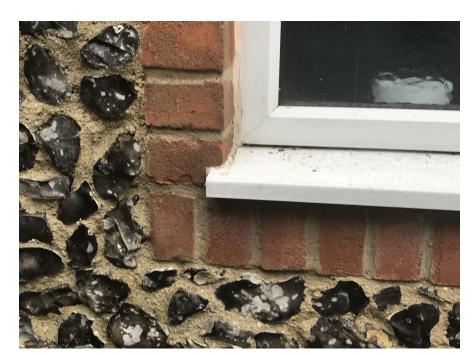

MF1 - Handmade Clay Roof Tiles Type Traditional Weathered From Cowden TBM LTD

MF2 - Pitch Roof Finish

MF3 - Sqaure Section Mid Grey Powder Coated Aluminium Gutters and Rainwater Pipes

MF4 - UPVC Window

MF5 - Red Brick and UPVC Cill Detail

Drawing Title
Materials Finishes MF1 - MF5

| Scale | Date             | Drawn By |
|-------|------------------|----------|
| n/a   | May 2021         | DK       |
|       | Drawing No.  MFA |          |