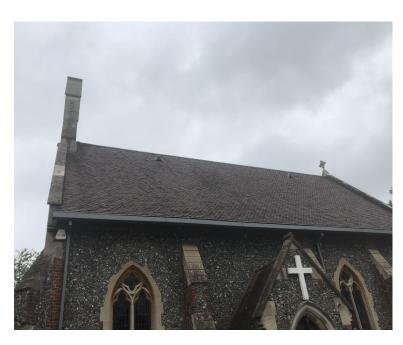

MF1 - Handmade Clay Roof Tiles Type Traditional Weathered From Cowden TBM LTD

MF2 - Pitch Roof Finish

MF3 - Sqaure Section Mid Grey Powder Coated Aluminium Gutters and Rainwater Pipes

MF4 - UPVC Window

MF5 - Red Brick and UPVC Cill Detail