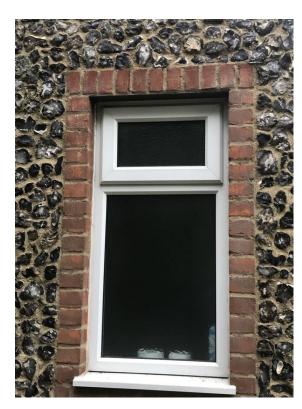

MF1 - Handmade Clay Roof Tiles Type Traditional Weathered From Cowden TBM LTD

MF2 - Pitch Roof Finish

MF3 - Sqaure Section Mid Grey Powder Coated Aluminium Gutters and Rainwater Pipes

MF4 - UPVC Window

MF5 - Red Brick and UPVC Cill Detail