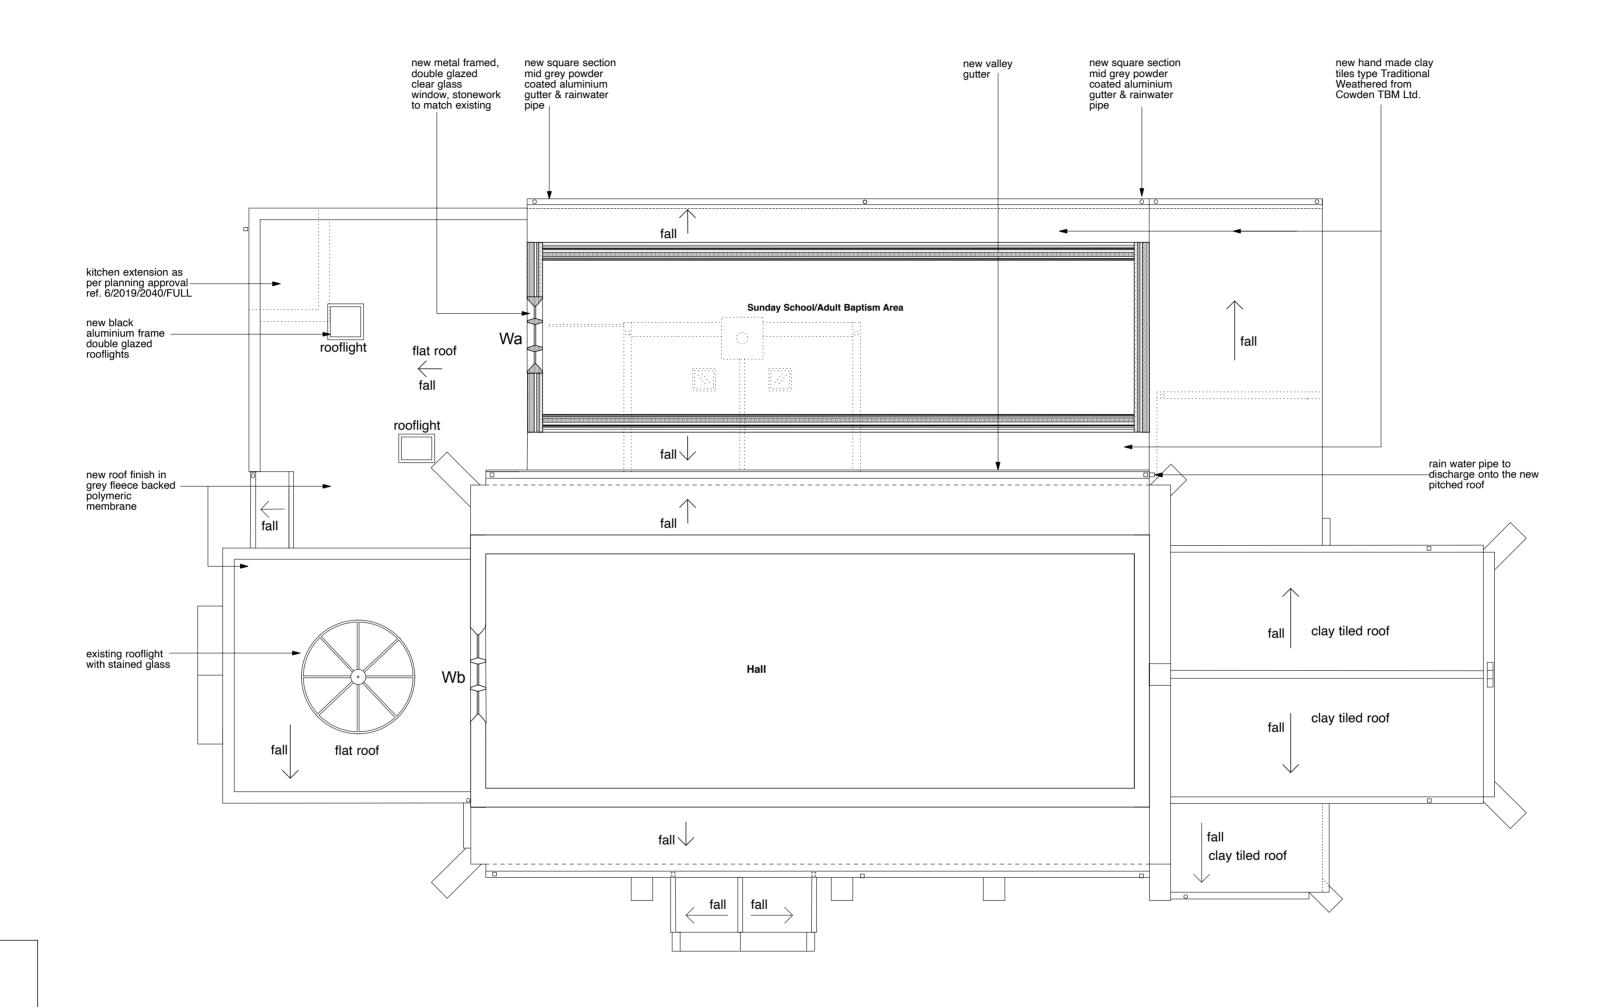

KEY Wa - Window Type

## Proposed Window Section Plan

GLA Architecture and Design Southgate Office Village, Block E, 286A Chase Road, London, N14 6HF T 020 8886 5100 E g@glaad.co.uk

## Client THE TRUSTEES OF THE TWELVE APOSTLES CHURCH Main Contractor Project PROPOSED NEW GABLE WINDOW TO THE PLANNING APPROVED EXTENSION TO THE TWELVE APOSTLES CHURCH, KENTISH LANE, BROOKMANS PARK, HATFIELD, HERTFORDSHIRE, AL9 6NG Drawing Title PROPOSED WINDOW SECTION PLAN Scale Date 1.100 @ A2 September 2021 Project No. Drawing No. 1725 43 ALL DIMENSIONS TO BE CHECKED ON SITE © Copyright DRAWING STATUS A SCHEME - Outline/Scheme drawings for proposals, budgets, etc. B DESIGN DEVELOPMENT - Evolving final design drawings for approvals, tenders, billing etc. C CONSTRUCTION - Fully developed drawings issued under instruction for construction. ONLY STATUS 'C DRAWINGS TO BE USED FOR CONSTRUCTION PURPOSES