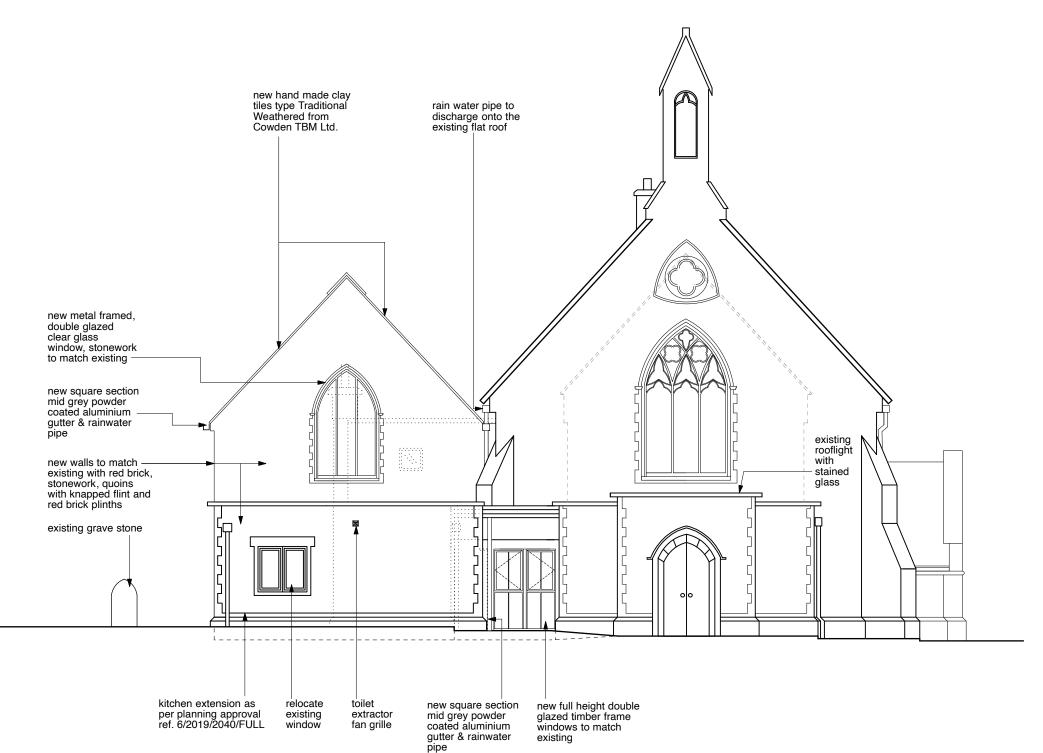

Drawing Title PROPOSED WEST ELEVATION

| Scale               | Date           | Drawn By |
|---------------------|----------------|----------|
| 1:100 @ A3          | July 2017      | DK       |
| Project No.<br>1725 | Drawing No. 11 | B1       |

## **Proposed West Elevation**