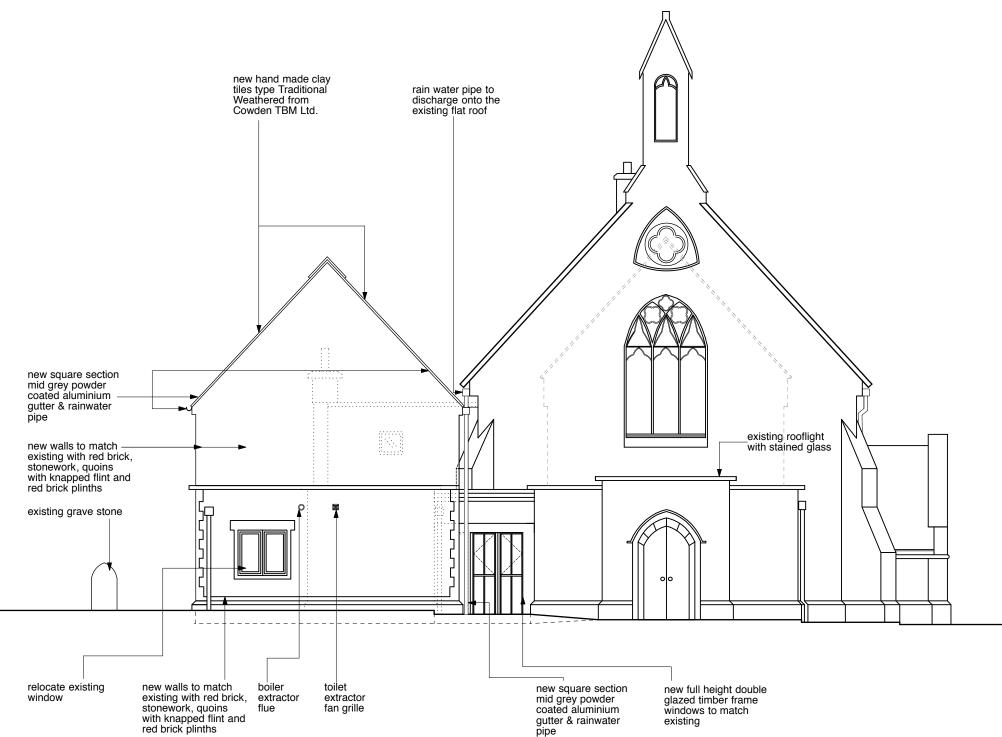

## THE TRUSTEES OF THE TWELVE APOSTLES CHURCH

Main Contractor

Project
PROPOSED EXTENSION AND INTERNAL
ALTERATIONS TO THE TWELVE APOSTLES
CHURCH, KENTISH LANE, BROOKMANS PARK,
HATFIELD, HERTFORDSHIRE, AL9 6NG

PROPOSED WEST ELEVATION

|            | ,         | Rev.<br>A5 |
|------------|-----------|------------|
| Scale      | Date      | Drawn By   |
| 1:100 @ A3 | July 2017 | DK         |

ALL DIMENSIONS TO BE CHECKED ON SITE DRAWING STATUS

## **Proposed West Elevation**

SCALE 0 .5