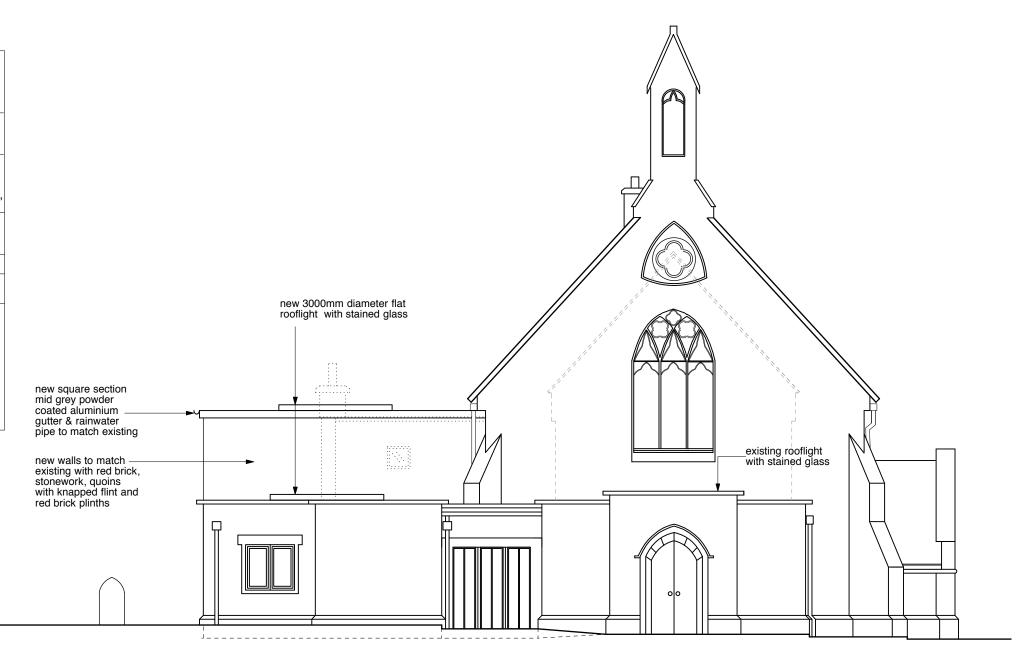

Drawing Title PROPOSED WEST ELEVATION

| Scale       | Date            | Drawn By |
|-------------|-----------------|----------|
| 1:100 @ A3  | July 2017       | DK ,     |
| Project No. | Drawing No.     | Rev.     |
| 1725        | 11 <sup>*</sup> | Δ1       |
| 0           | • •             | / \ 1    |

## Proposed West Elevation

## **GLA Architecture and Design**

Southgate Office Village, Block E, First Floor, 286A Chase Road, London, N14 6HF T 020 8886 5100 F 020 8886 0669 E g@glaad.co.uk

Revision:- **A1**: 05.03.18: eg : Roof amended and rooflights added.