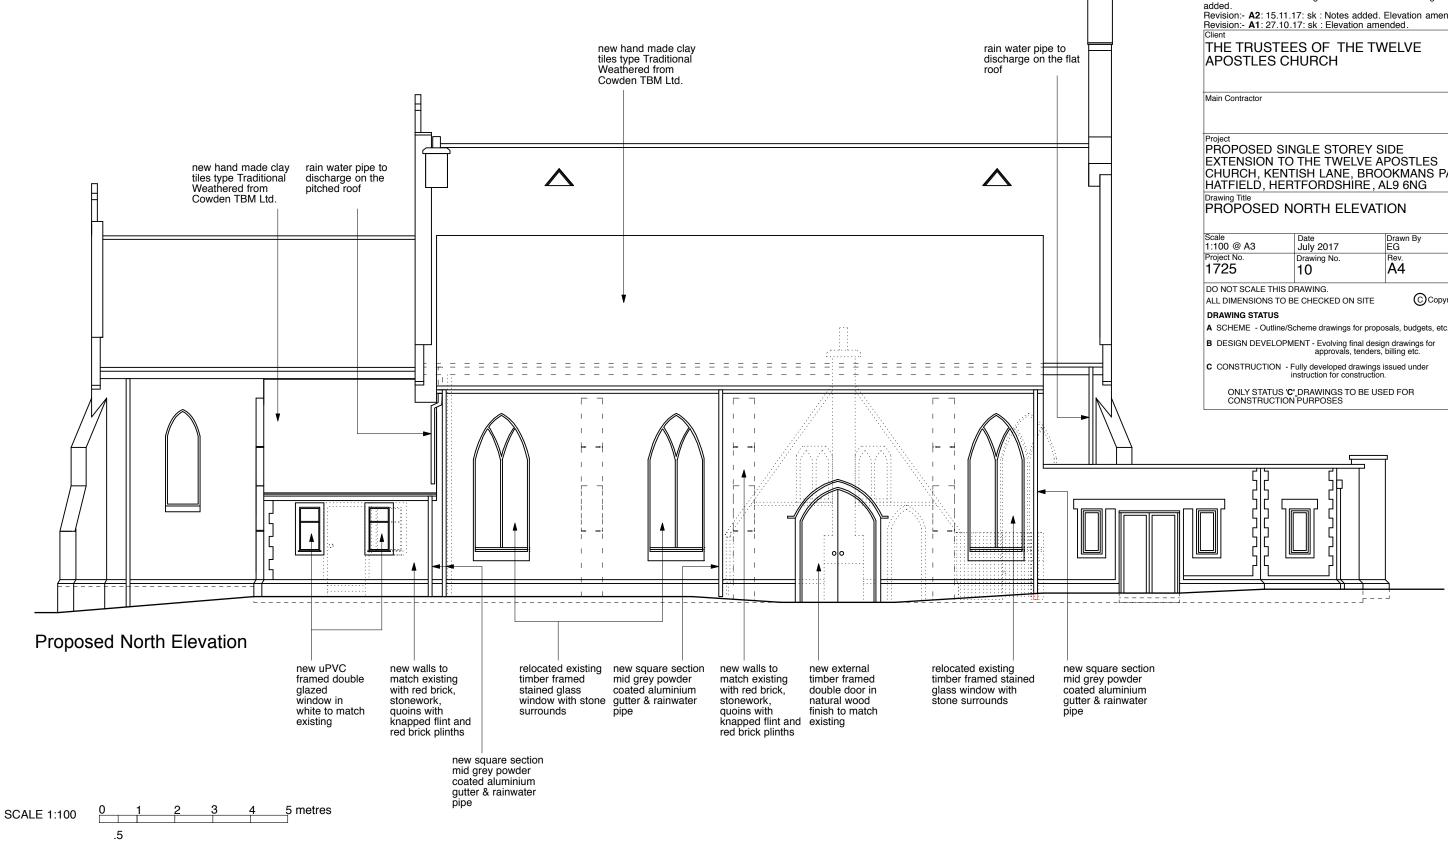

| GLA Architecture and Design                                                                   |                                                                                  |                                        |
|-----------------------------------------------------------------------------------------------|----------------------------------------------------------------------------------|----------------------------------------|
| Southgate Office Village, Block E, First Floor,                                               |                                                                                  |                                        |
| 286A Chase Road, London, N14 6HF                                                              |                                                                                  |                                        |
|                                                                                               | F 020 8886 0669 E                                                                |                                        |
| Revision:- <b>A4</b> : 20.08.<br>Revision:- <b>A3</b> : 05.03.<br>added.                      | 18: dk : Roof amende<br>18: eg : Roof amende                                     | d to pitched roof.<br>d and rooflights |
|                                                                                               | 17: sk : Notes added.<br>17: sk : Elevation ame                                  |                                        |
|                                                                                               | es of the tv<br>Hurch                                                            | VELVE                                  |
| Main Contractor                                                                               |                                                                                  |                                        |
| EXTENSION TC<br>CHURCH, KENT<br>HATFIELD, HER<br>Drawing Title                                | NGLE STOREY S<br>THE TWELVE A<br>FISH LANE, BRO<br>ITFORDSHIRE, A<br>ORTH ELEVAT | POSTLES<br>OKMANS PARK,<br>AL9 6NG     |
| Scale<br>1:100 @ A3                                                                           | Date<br>July 2017                                                                | Drawn By<br>EG                         |
| Project No.<br>1725                                                                           | Drawing No.<br>10                                                                | Rev.<br>A4                             |
| DO NOT SCALE THIS D<br>ALL DIMENSIONS TO E                                                    |                                                                                  |                                        |
| DRAWING STATUS                                                                                |                                                                                  | <b>C</b>                               |
| A SCHEME - Outline/Scheme drawings for proposals, budgets, etc.                               |                                                                                  |                                        |
| B DESIGN DEVELOPMENT - Evolving final design drawings for<br>approvals, tenders, billing etc. |                                                                                  |                                        |
| C CONSTRUCTION - F                                                                            | Fully developed drawings<br>instruction for construction                         | issued under<br>1.                     |
| ONLY STATUS 'C                                                                                |                                                                                  |                                        |