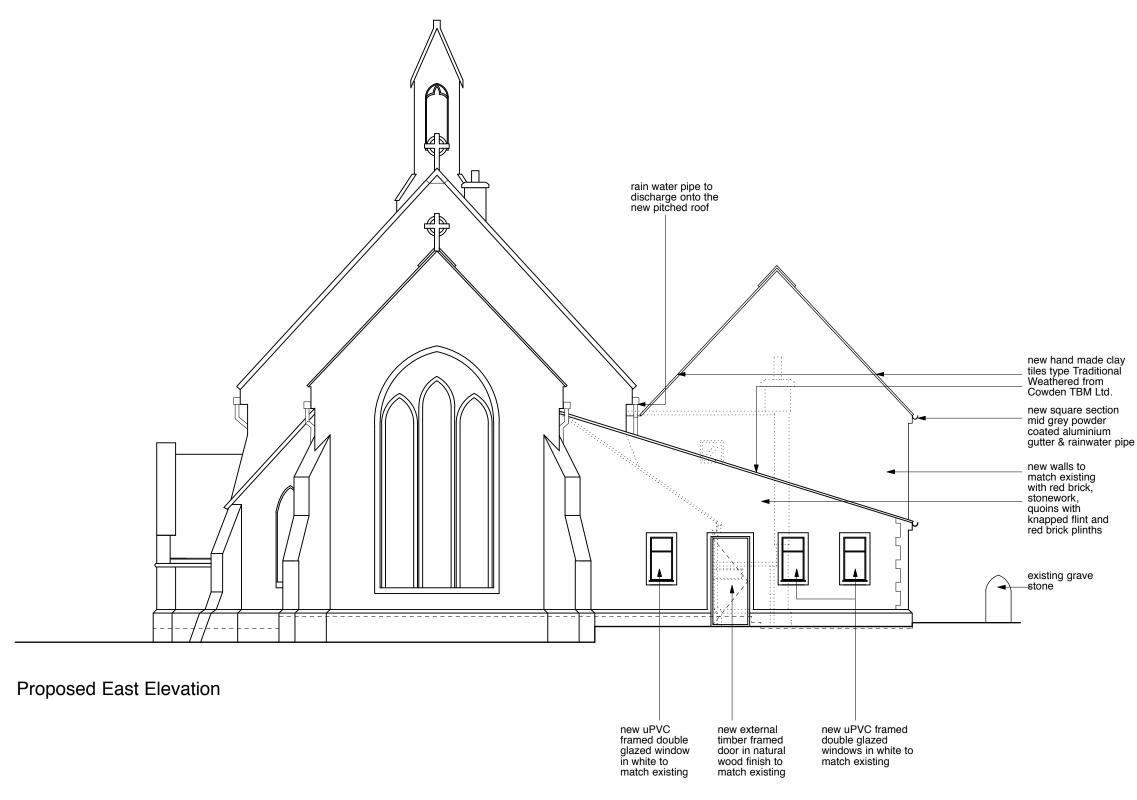

## Drawing Title PROPOSED EAST ELEVATION

| Scale       | Date        | Drawn By |
|-------------|-------------|----------|
| 1:100 @ A3  | July 2017   | EG ´     |
| Project No. | Drawing No. | Rev.     |
| 1725        | 09          | A3       |
| 1720        | 03          | / 10     |