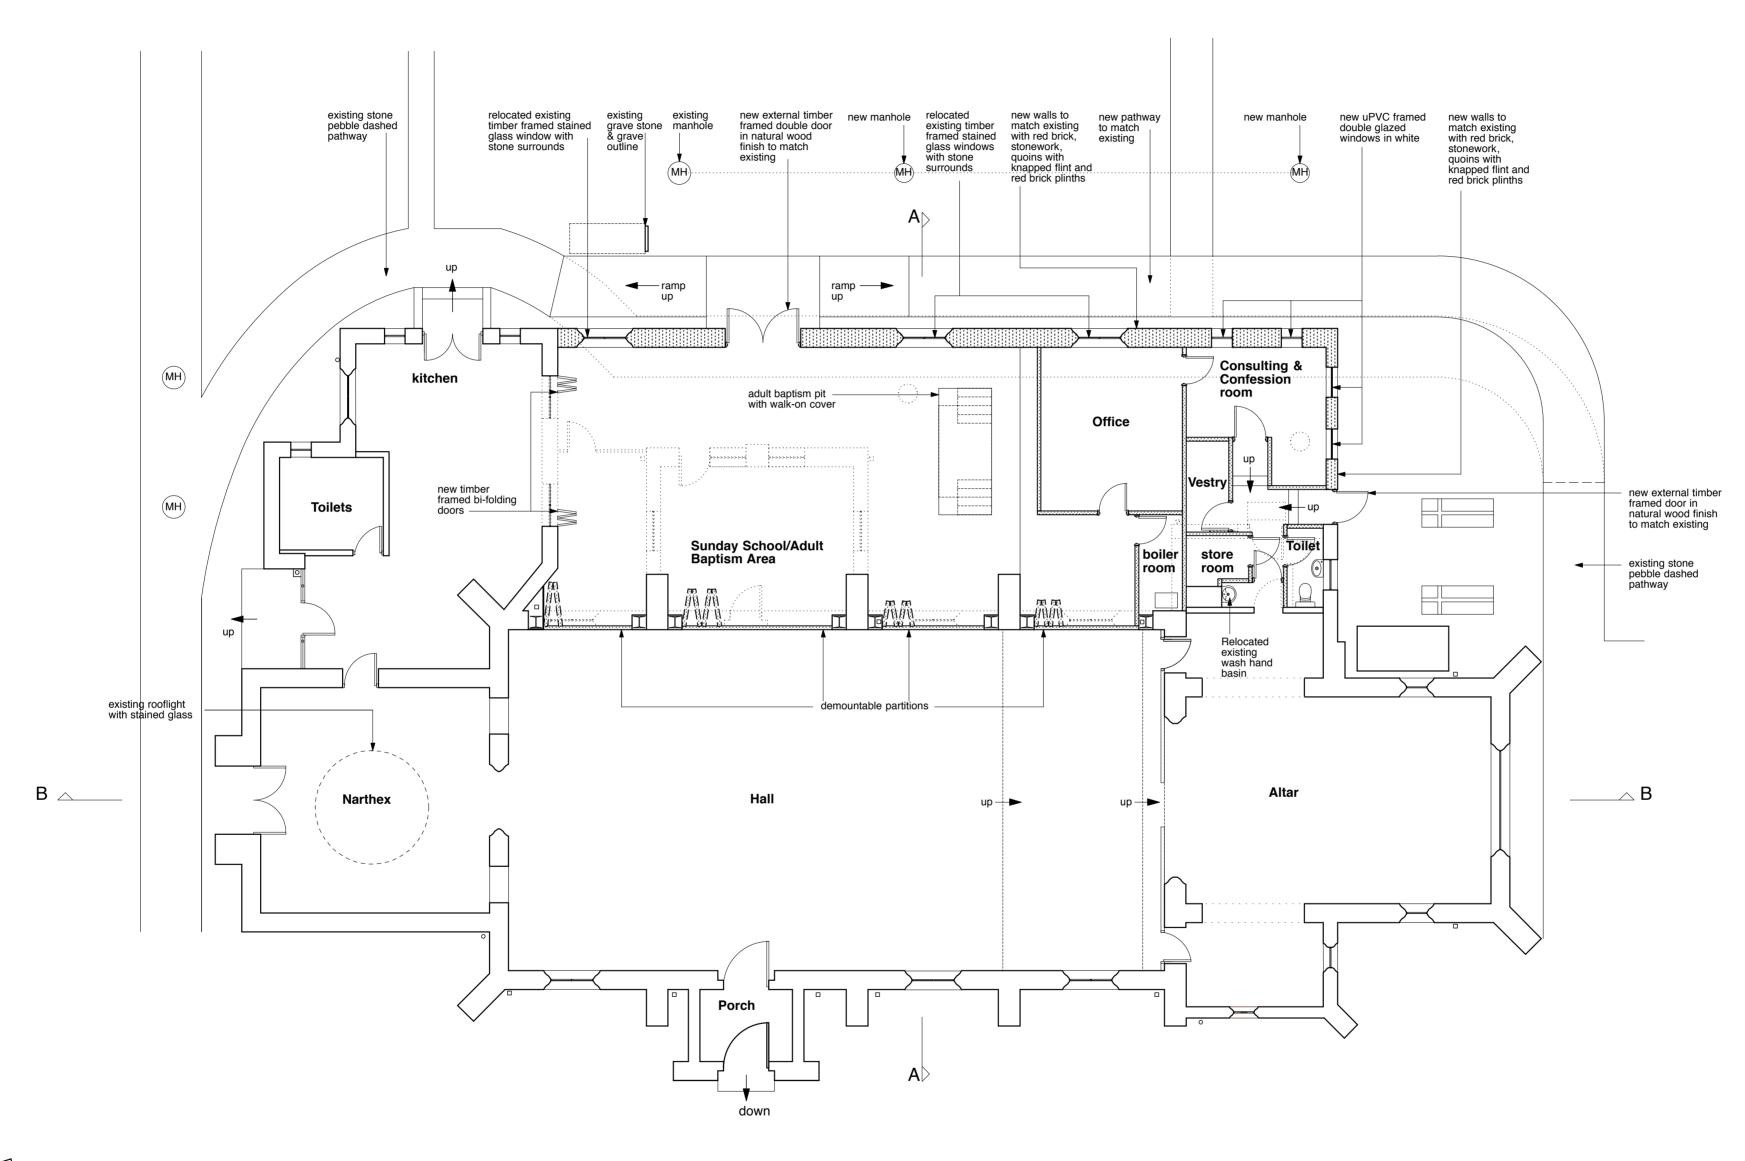

## Proposed Ground Floor Plan

THE TRUSTEES OF THE TWELVE APOSTLES CHURCH

Main Contractor

PROPOSED EXTENSION AND INTERNAL
ALTERATIONS TO THE TWELVE APOSTLES
CHURCH, KENTISH LANE, BROOKMANS PARK,
HATFIELD, HERTFORDSHIRE, AL9 6NG

Drawing Title PROPOSED GROUND FLOOR PLAN

| Scale               | Date        | Drawn By |
|---------------------|-------------|----------|
| 1:100 @ A2          | June 2017   | SK, PD   |
| Project No.<br>1725 | Drawing No. | A7       |

DO NOT SCALE THIS DRAWING. ALL DIMENSIONS TO BE CHECKED ON SITE