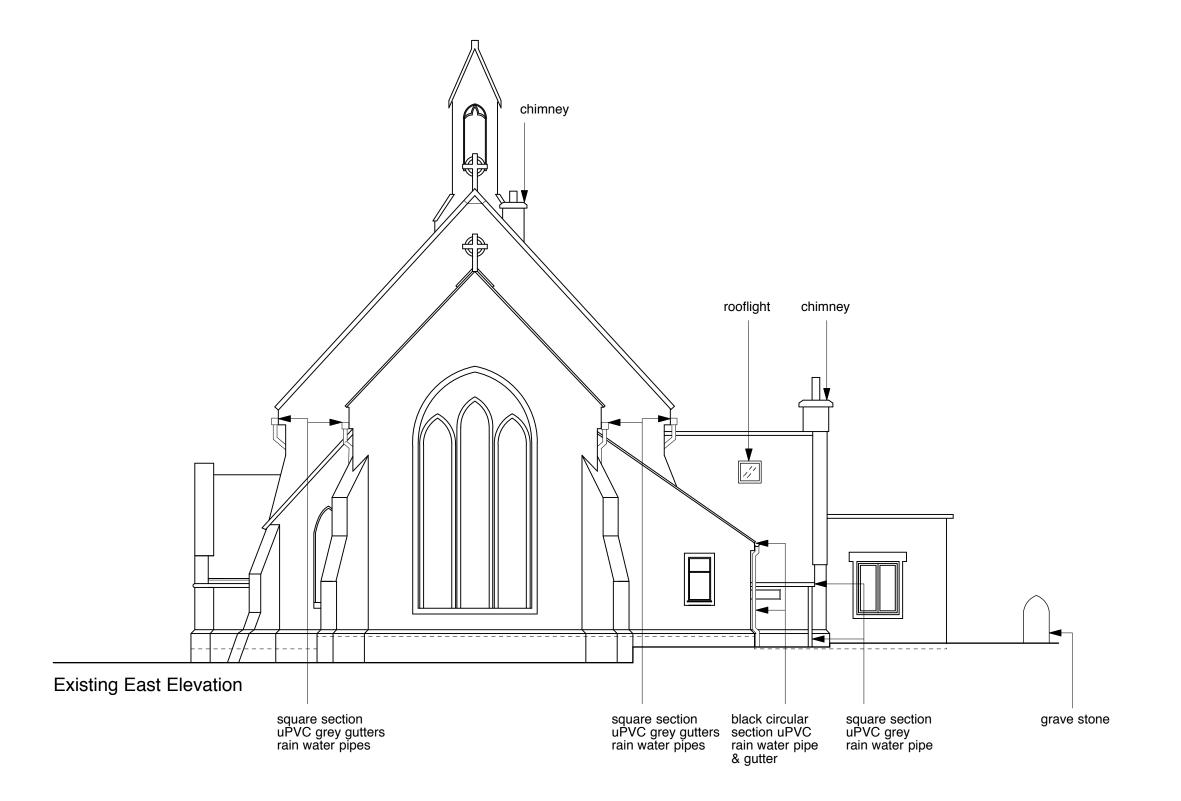

## Drawing Title EXISTING EAST ELEVATION

| Scale<br>1:100 @ A3 | Date<br>October 2017 | Drawn By<br>SK, PD |
|---------------------|----------------------|--------------------|
| Project No.<br>1725 | Drawing No.          | Rev.<br><b>A-</b>  |