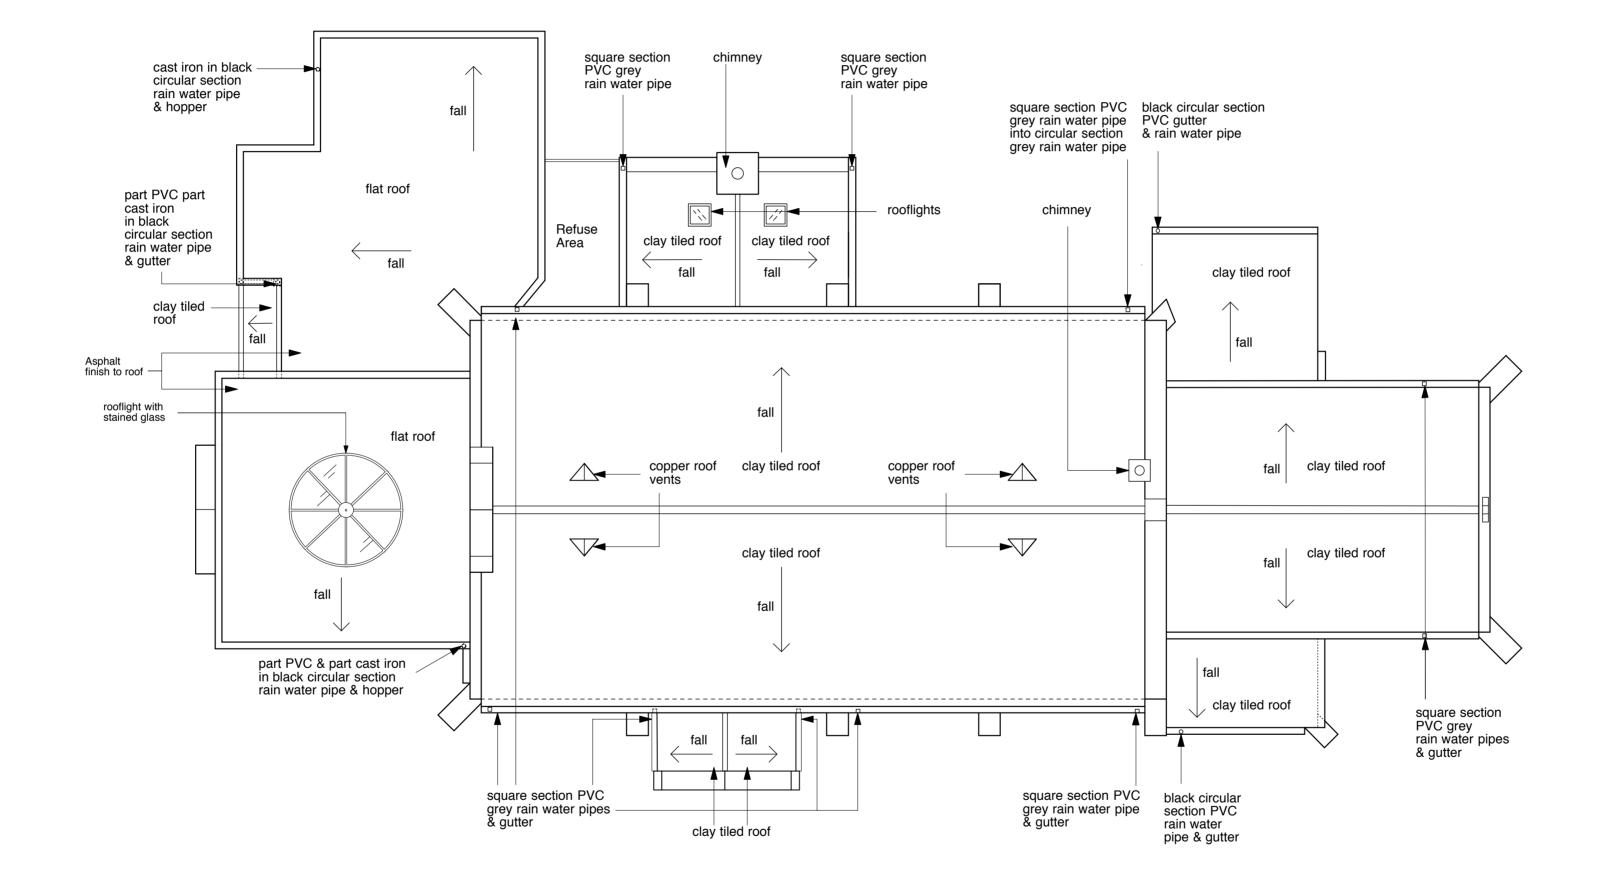

## **GLA Architecture and Design**

Southgate Office Village, Block E, First Floor, 286A Chase Road, London, N14 6HF T 020 8886 5100 F 020 8886 0669 E g@glaad.co.uk

| Client<br>THE TRUS'<br>APOSTLES                         | TEES OF THE T                                                        | WELVE                     |
|---------------------------------------------------------|----------------------------------------------------------------------|---------------------------|
| Main Contractor                                         |                                                                      |                           |
| ALTERATION<br>CHURCH, K<br>HATFIELD, I<br>Drawing Title | EXTENSION AND<br>NS TO THE TWEL'<br>ENTISH LANE, BF<br>HERTFORDSHIRE | VE APOSTLES<br>ROOKMANS P |
| Scale Scale                                             | OOF PLAN                                                             | Drawn By                  |
| 1:100 @ A2                                              | October 2017                                                         | SK, PD                    |
| Project No.<br>1725                                     | Drawing No. 03                                                       | Rev.<br><b>A-</b>         |
| DO NOT SCALE TO<br>ALL DIMENSIONS                       | HIS DRAWING.<br>TO BE CHECKED ON SITE                                | © Соруг                   |
| DRAWING STATU                                           | S                                                                    |                           |
| A SCHEME - Out                                          | ine/Scheme drawings for pr                                           | oposals, budgets, etc.    |