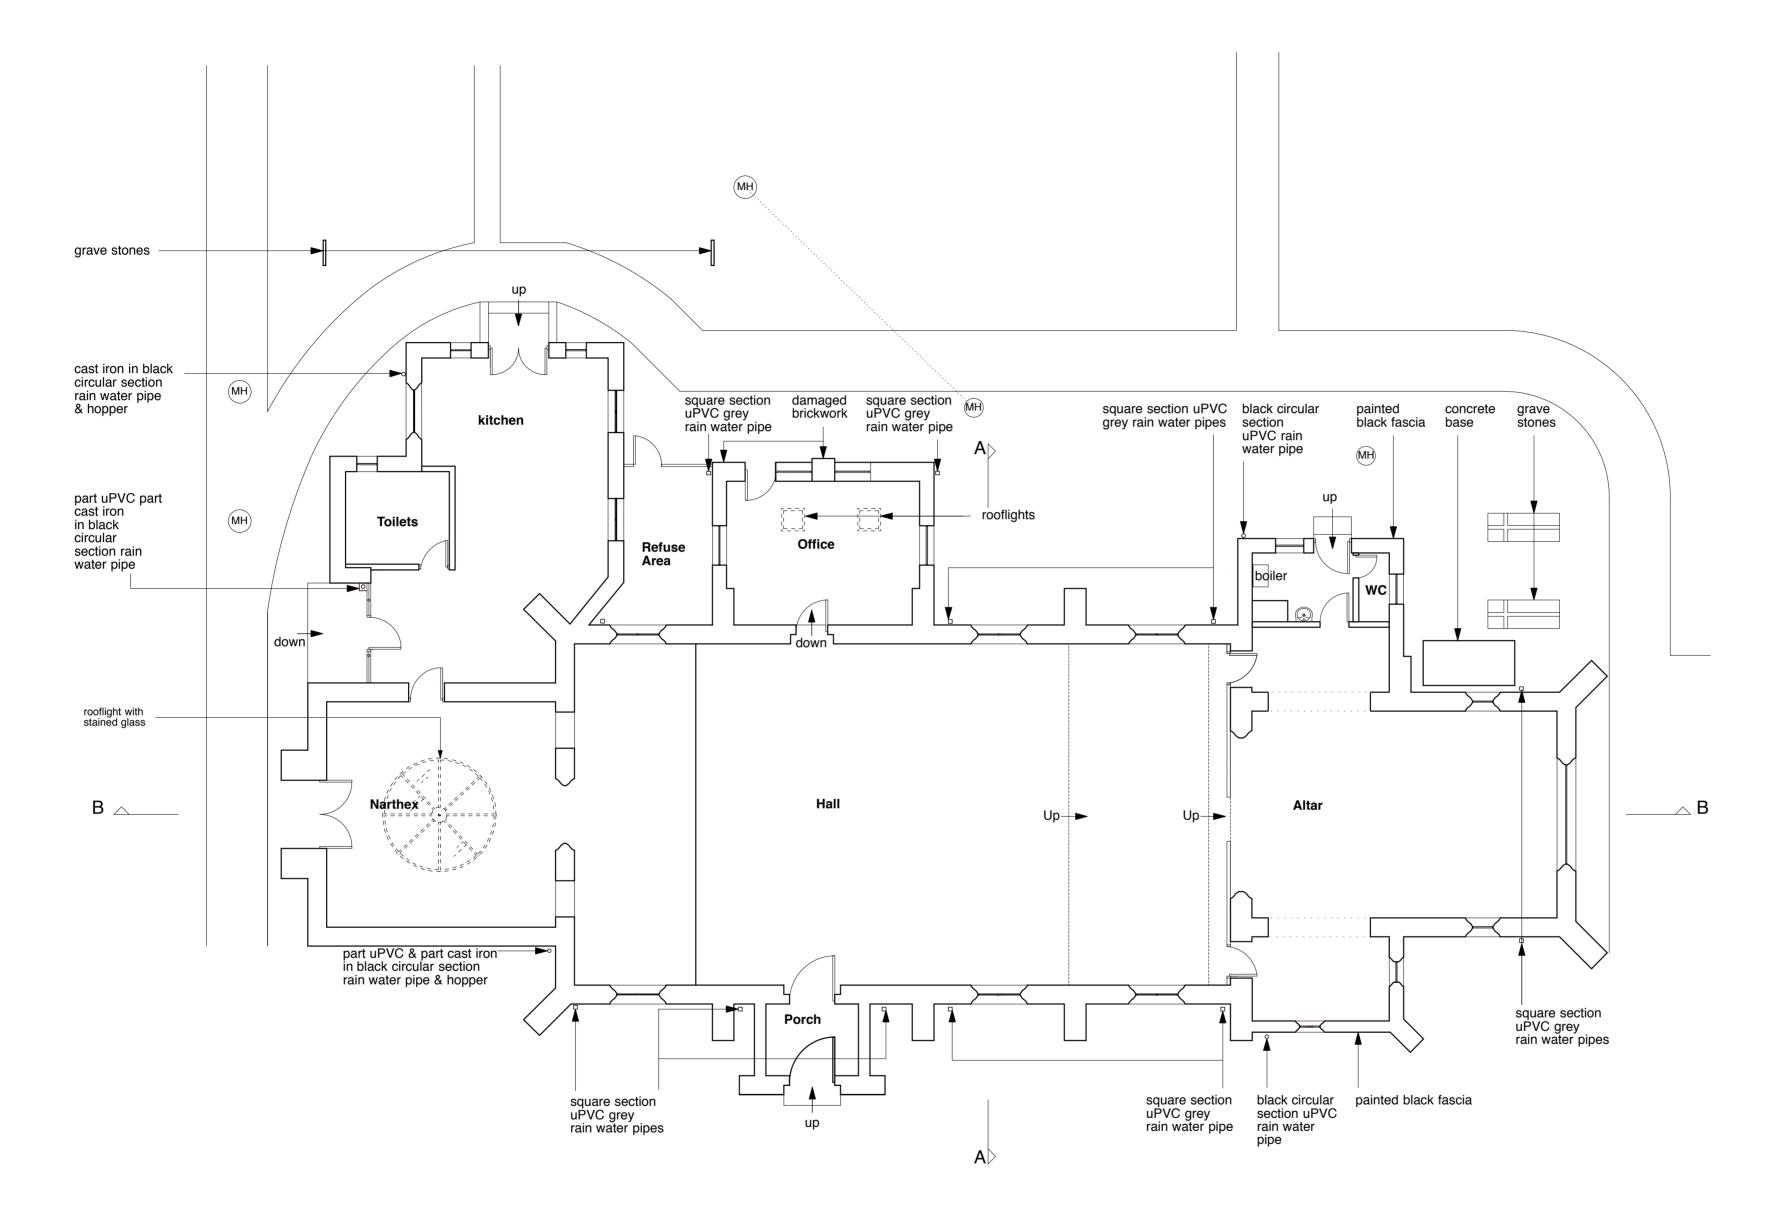

## Existing Ground Floor Plan

GLA Architecture and Design Client Southgate Office Village, Block E, First Floor, THE TRUSTEES OF THE TWELVE APOSTLES CHURCH Main Contractor Project Project PROPOSED EXTENSION TO THE TWELVE APOSTLES CHURCH, KENTISH LANE, BROOKMANS PARK, HATFIELD, HERTFORDSHIRE, AL9 6NG Drawing Title EXISTING GROUND FLOOR PLAN Scale 1:100 @ A2 Drawn By SK Date October 2017 Project No. 1725 Drawing No. Rev. A2 DO NOT SCALE THIS DRAWING. ALL DIMENSIONS TO BE CHECKED ON SITE DRAWING STATUS A SCHEME - Outline/Scheme drawings for proposals, budgets, etc. B DESIGN DEVELOPMENT - Evolving final design drawings for approvals, tenders, billing etc. C CONSTRUCTION - Fully developed drawings issued under instruction for construction. ONLY STATUS 'C' DRAWINGS TO BE USED FOR CONSTRUCTION PURPOSES

KEY

MH) - Manhole