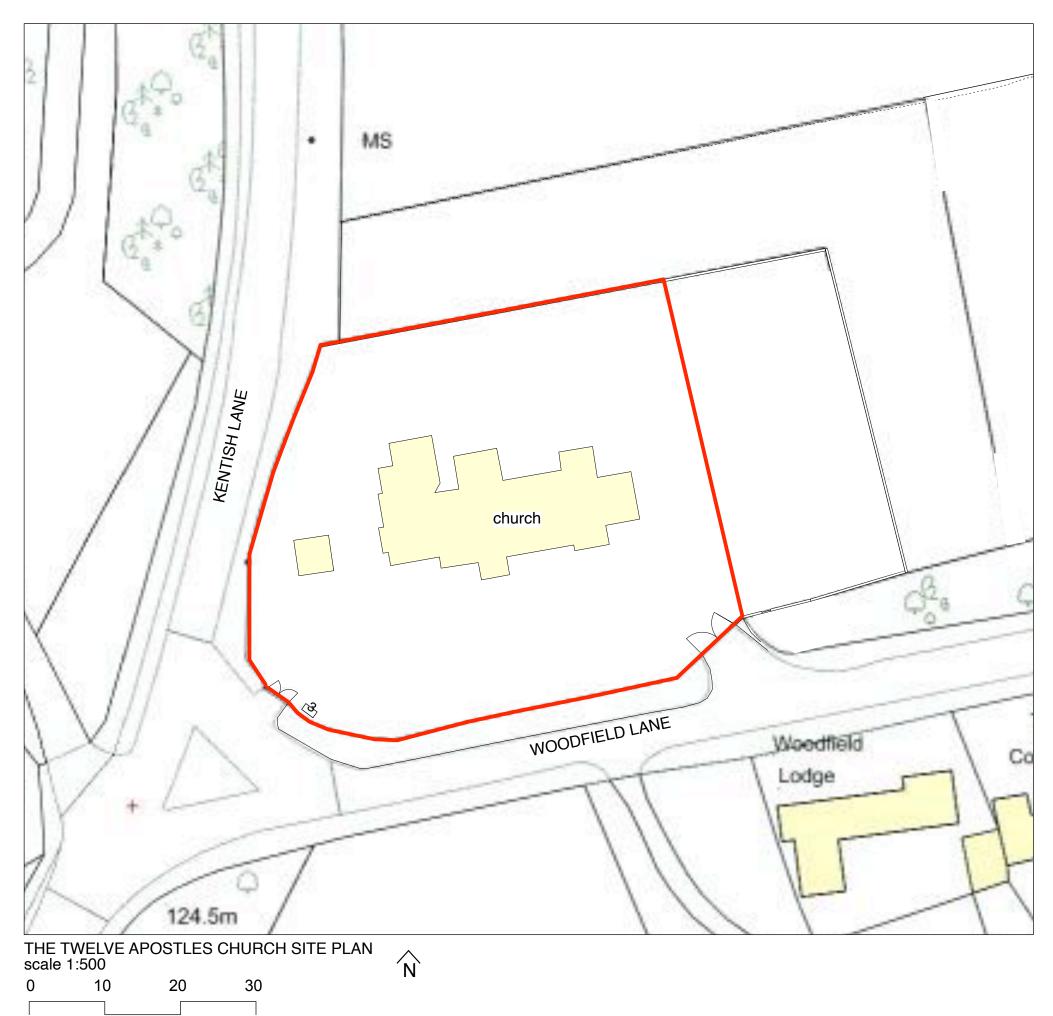

THE TWELVE APOSTLES CHURCH SITE PLAN scale 1:1250

0 10 20 30

## THE TRUSTEES OF THE TWELVE APOSTLES CHURCH

Main Contractor

PROPOSED EXTENSION AND INTERNAL ALTERATIONS TO THE TWELVE APOSTLES CHURCH, KENTISH LANE, BROOKMANS PARK, HATFIELD, HERTFORDSHIRE, AL9 6NG

Drawing Title
EXISTING SITE PLANS