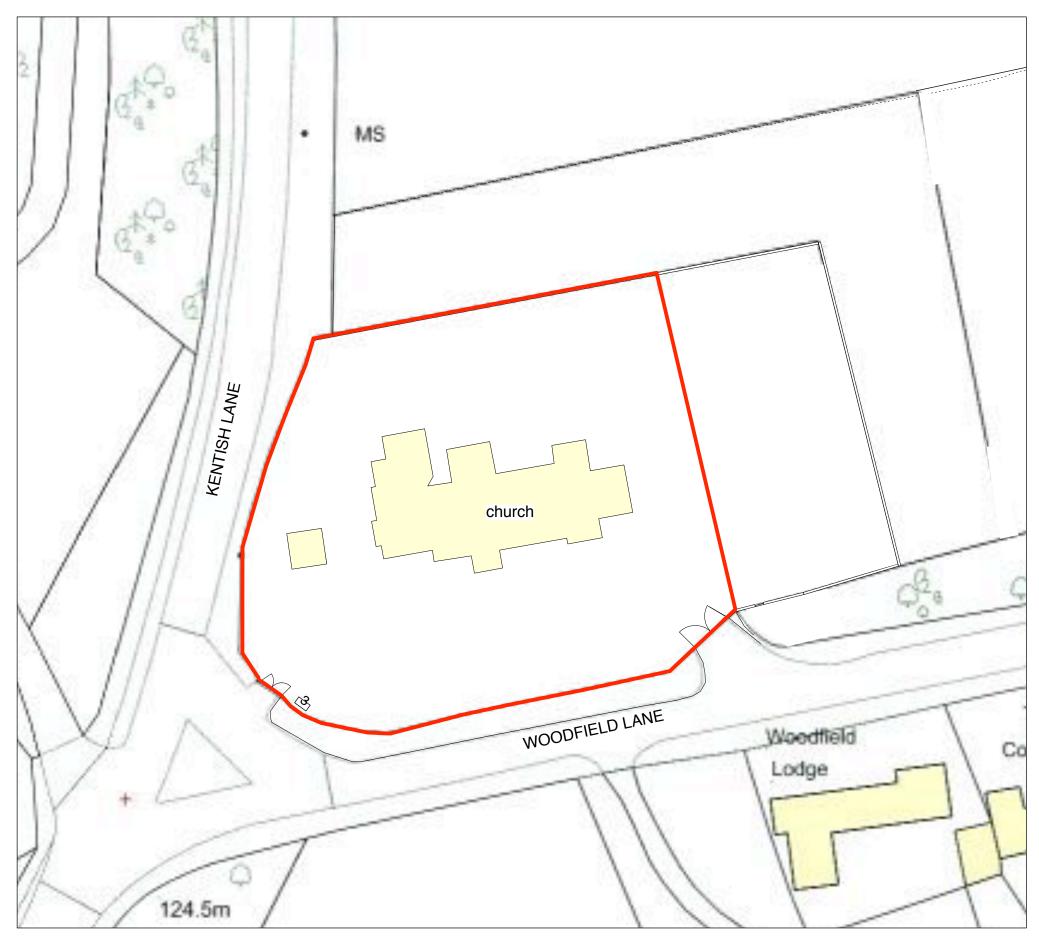

THE TWELVE APOSTLES CHURCH SITE PLAN scale 1:500

10 20 30

THE TWELVE APOSTLES CHURCH SITE PLAN scale 1:1250

## THE TRUSTEES OF THE TWELVE APOSTLES CHURCH

Main Contractor

PROPOSED EXTENSION AND INTERNAL ALTERATIONS TO THE TWELVE APOSTLES CHURCH, KENTISH LANE, BROOKMANS PARK, HATFIELD, HERTFORDSHIRE, AL9 6NG

## Drawing Title EXISTING SITE PLANS

| - 1 |                    |              |              |
|-----|--------------------|--------------|--------------|
|     | Scale              | Date         | Drawn By     |
|     | 1:500, 1:1250 @ A3 | October 2017 | SK, PD       |
|     | Project No.        | Drawing No.  | Rev.         |
|     | 1725               | 01           | A-           |
|     | ., 20              | ٥.           | <b>,</b> ` ` |
|     |                    |              |              |