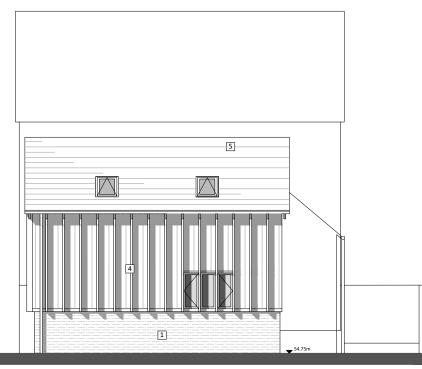

5

RH SIDE (SE) ELEVATION

LH SIDE (NW) ELEVATION

| NOTES                                                                                                                                                               |
|---------------------------------------------------------------------------------------------------------------------------------------------------------------------|
| CONSULTANTS  - Refer to highways consultant's drawings for details  - Refer to landscape consultant's drawings for details  - Landscaping layout is indicative only |
| AREAS<br>- Refer to area schedule                                                                                                                                   |

KING & CO - EST. 1920 -

WELLS FARM Northaw Road East, Cuffley PROPOSED H14
SECTIONS & ELEVATIONS
PLANNING 1718 .. .. P1-143