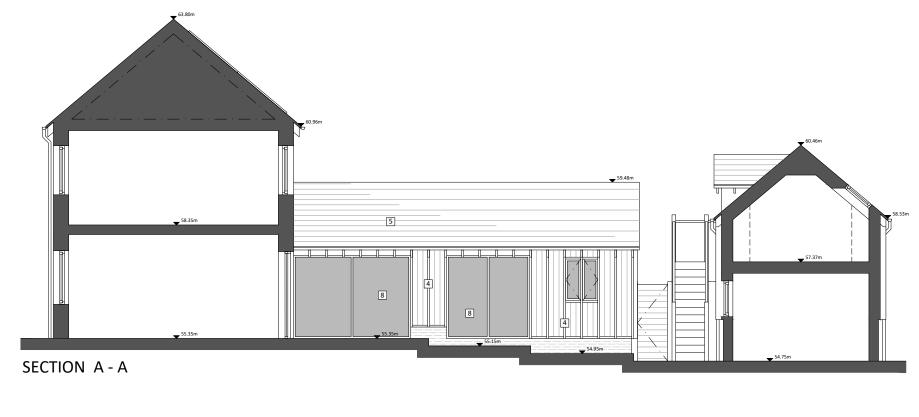

5

RH SIDE (SE) ELEVATION

LH SIDE (NW) ELEVATION

| NOTES                                                                                                                                                               |
|---------------------------------------------------------------------------------------------------------------------------------------------------------------------|
| CONSULTANTS  - Refer to highways consultant's drawings for details  - Refer to landscape consultant's drawings for details  - Landscaping layout is indicative only |
| AREAS<br>- Refer to area schedule                                                                                                                                   |

KING & CO - EST. 1920 -

WELLS FARM Northaw Road East, Cuffley PROPOSED H14
SECTIONS & ELEVATIONS
PLANNING 1718 .. .. P1-143