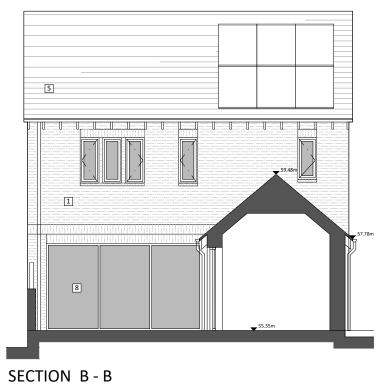

5

RH SIDE (SE) ELEVATION

LH SIDE (NW) ELEVATION

| NOTES                                                                                                                                                               |
|---------------------------------------------------------------------------------------------------------------------------------------------------------------------|
| CONSULTANTS  - Refer to highways consultant's drawings for details  - Refer to landscape consultant's drawings for details  - Landscaping layout is indicative only |
| AREAS<br>- Refer to area schedule                                                                                                                                   |

KING & CO - EST. 1920 -

WELLS FARM Northaw Road East, Cuffley PROPOSED H14
SECTIONS & ELEVATIONS
PLANNING 1718 .. .. P1-143