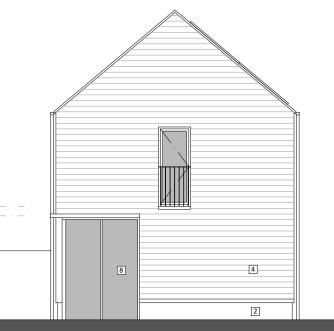

## H07-08

1. brickwork - white painted

- 2. brickwork red/brown
- brickwork red/brown
   timber panel natural finish
   timber painted black
   roof slate grey
   metal roof sheet grey
   flush casement window grey
   sliding door grey
   metal balustrade grey
   metal balustrade grey

- 10. photovoltaic panel
- 11. rooflight

LH SIDE (NW) ELEVATION

RH SIDE (SE) ELEVATION

REAR (NE) ELEVATION

FRONT (SW) ELEVATION

| NOTES                                                                                                                                                                                              |  | Rev | Notes | dd.mm.yy | Ву |
|----------------------------------------------------------------------------------------------------------------------------------------------------------------------------------------------------|--|-----|-------|----------|----|
| CONSULTANTS  - Refer to highways consultant's drawings for details - Refer to handscape consultant's drawings for details - Landscaping layout is indicative only  AREAS  - Refer to area schedule |  | /   |       | dd.mm.yy | Ву |
|                                                                                                                                                                                                    |  |     |       |          |    |
|                                                                                                                                                                                                    |  |     |       |          |    |
|                                                                                                                                                                                                    |  |     |       |          |    |
|                                                                                                                                                                                                    |  |     |       |          |    |
|                                                                                                                                                                                                    |  |     |       |          |    |
|                                                                                                                                                                                                    |  |     |       |          |    |
|                                                                                                                                                                                                    |  |     |       |          |    |
|                                                                                                                                                                                                    |  |     |       |          |    |
|                                                                                                                                                                                                    |  |     |       |          |    |