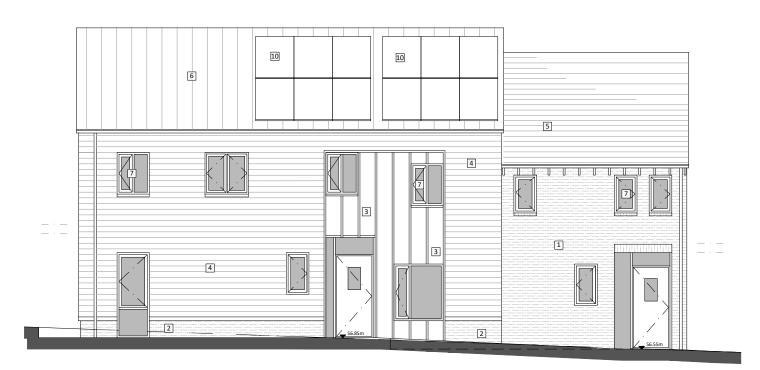

## H07-08

1. brickwork - white painted

- 2. brickwork red/brown
- brickwork red/brown
   timber panel natural finish
   timber painted black
   roof slate grey
   metal roof sheet grey
   flush casement window grey
   sliding door grey
   metal balustrade grey
   metal balustrade grey

- 10. photovoltaic panel
- 11. rooflight

LH SIDE (NW) ELEVATION

RH SIDE (SE) ELEVATION

REAR (NE) ELEVATION

FRONT (SW) ELEVATION

| NOTES                                                                                                                                                                                              |  | Rev | Notes | dd.mm.yy | Ву |
|----------------------------------------------------------------------------------------------------------------------------------------------------------------------------------------------------|--|-----|-------|----------|----|
| CONSULTANTS  - Refer to highways consultant's drawings for details - Refer to handscape consultant's drawings for details - Landscaping layout is indicative only  AREAS  - Refer to area schedule |  | /   |       | dd.mm.yy | Ву |
|                                                                                                                                                                                                    |  |     |       |          |    |
|                                                                                                                                                                                                    |  |     |       |          |    |
|                                                                                                                                                                                                    |  |     |       |          |    |
|                                                                                                                                                                                                    |  |     |       |          |    |
|                                                                                                                                                                                                    |  |     |       |          |    |
|                                                                                                                                                                                                    |  |     |       |          |    |
|                                                                                                                                                                                                    |  |     |       |          |    |
|                                                                                                                                                                                                    |  |     |       |          |    |
|                                                                                                                                                                                                    |  |     |       |          |    |