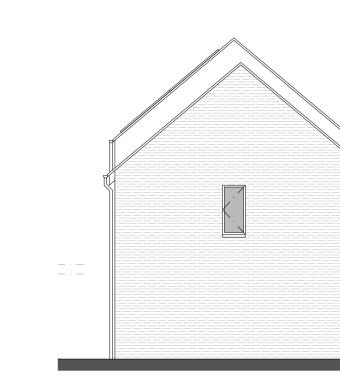

## H07-08

1. brickwork - white painted

- 2. brickwork red/brown
- brickwork red/brown
   timber panel natural finish
   timber painted black
   roof slate grey
   metal roof sheet grey
   flush casement window grey
   sliding door grey
   metal balustrade grey
   metal balustrade grey

- 10. photovoltaic panel
- 11. rooflight

LH SIDE (NW) ELEVATION

RH SIDE (SE) ELEVATION

REAR (NE) ELEVATION

FRONT (SW) ELEVATION

| NOTES                                                                                                                                                                                              |  | Rev | Notes | dd.mm.yy | Ву |
|----------------------------------------------------------------------------------------------------------------------------------------------------------------------------------------------------|--|-----|-------|----------|----|
| CONSULTANTS  - Refer to highways consultant's drawings for details - Refer to handscape consultant's drawings for details - Landscaping layout is indicative only  AREAS  - Refer to area schedule |  | /   |       | dd.mm.yy | Ву |
|                                                                                                                                                                                                    |  |     |       |          |    |
|                                                                                                                                                                                                    |  |     |       |          |    |
|                                                                                                                                                                                                    |  |     |       |          |    |
|                                                                                                                                                                                                    |  |     |       |          |    |
|                                                                                                                                                                                                    |  |     |       |          |    |
|                                                                                                                                                                                                    |  |     |       |          |    |
|                                                                                                                                                                                                    |  |     |       |          |    |
|                                                                                                                                                                                                    |  |     |       |          |    |
|                                                                                                                                                                                                    |  |     |       |          |    |