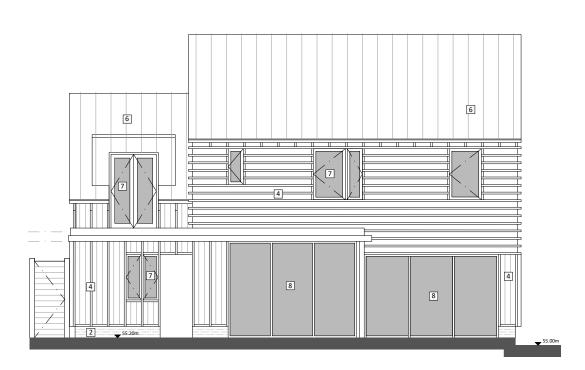

---------------------------------------------------------------------------------------------------------|--|
| rea schedule                                                                                                                  |  |

| Rev | Notes | dd.n | nm.yy By | Auth |
|-----|-------|------|----------|------|
| /   |       |      | nm.yy By | Auti |
|     |       |      |          |      |
|     |       |      |          |      |
|     |       |      |          |      |
|     |       |      |          |      |
|     |       |      |          |      |
|     |       |      |          |      |
|     |       |      |          |      |
|     |       |      |          |      |
|     |       |      |          |      |





## FRONT (SE) ELEVATION



## 6 4

## REAR (NW) ELEVATION



LH SIDE (SW) ELEVATION

RH SIDE (NE) ELEVATION







## KEY

- brickwork white painted
  brickwork red/brown

- brickwork red/brown
  timber panel natural finish
  timber painted black
  roof slate grey
  metal roof sheet grey
  flush casement window grey
  sliding door grey
  metal balustrade grey
  photovoltaic panel
  rooflight





Date Nov 2020 Drawn by: TA Checked by: JC Scale @A1: 1:50 Scale @A3: 1:100 CAD File No:

WELLS FARM Northaw Road East, Cuffley PROPOSED H05 ELEVATIONS PLANNING 1718 .. .. P1-052