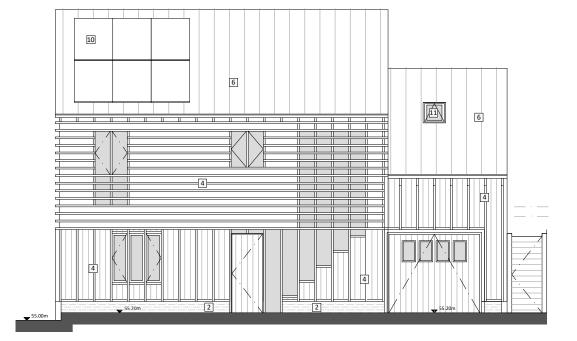

only |  |
|-------------------------------------------------------------------------------------------------------------------------------|--|
| rea schedule                                                                                                                  |  |

| Rev | Notes | dd.n | nm.yy By | Auth |
|-----|-------|------|----------|------|
| /   |       |      | nm.yy By | Auti |
|     |       |      |          |      |
|     |       |      |          |      |
|     |       |      |          |      |
|     |       |      |          |      |
|     |       |      |          |      |
|     |       |      |          |      |
|     |       |      |          |      |
|     |       |      |          |      |
|     |       |      |          |      |





## FRONT (SE) ELEVATION



## 6 4

## REAR (NW) ELEVATION



LH SIDE (SW) ELEVATION

RH SIDE (NE) ELEVATION







## KEY

- brickwork white painted
  brickwork red/brown

- brickwork red/brown
  timber panel natural finish
  timber painted black
  roof slate grey
  metal roof sheet grey
  flush casement window grey
  sliding door grey
  metal balustrade grey
  photovoltaic panel
  rooflight





Date Nov 2020 Drawn by: TA Checked by: JC Scale @A1: 1:50 Scale @A3: 1:100 CAD File No:

WELLS FARM Northaw Road East, Cuffley PROPOSED H05 ELEVATIONS PLANNING 1718 .. .. P1-052