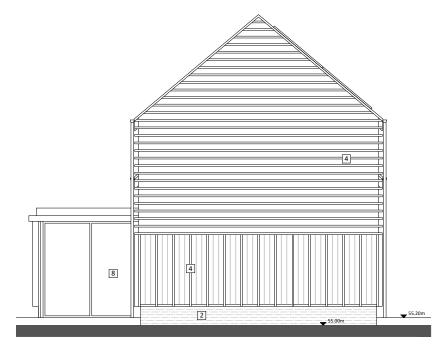

-------------------------------------------------------|--|
| rea schedule                                                                                                                  |  |

| Rev | Notes | dd.n | nm.yy By | Auth |
|-----|-------|------|----------|------|
| /   |       |      | nm.yy By | Auti |
|     |       |      |          |      |
|     |       |      |          |      |
|     |       |      |          |      |
|     |       |      |          |      |
|     |       |      |          |      |
|     |       |      |          |      |
|     |       |      |          |      |
|     |       |      |          |      |
|     |       |      |          |      |





## FRONT (SE) ELEVATION



## 6 4

## REAR (NW) ELEVATION



LH SIDE (SW) ELEVATION

RH SIDE (NE) ELEVATION







## KEY

- brickwork white painted
  brickwork red/brown

- brickwork red/brown
  timber panel natural finish
  timber painted black
  roof slate grey
  metal roof sheet grey
  flush casement window grey
  sliding door grey
  metal balustrade grey
  photovoltaic panel
  rooflight





Date Nov 2020 Drawn by: TA Checked by: JC Scale @A1: 1:50 Scale @A3: 1:100 CAD File No:

WELLS FARM Northaw Road East, Cuffley PROPOSED H05 ELEVATIONS PLANNING 1718 .. .. P1-052