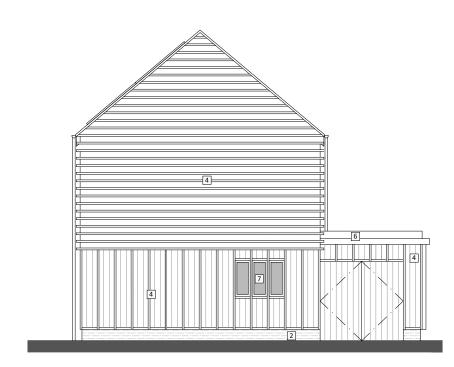

## KEY

- 1. brickwork white painted
- 2. brickwork red/brown
- brickwork red/brown
  timber panel natural finish
  timber painted black
  roof slate grey
  metal roof sheet grey
  flush casement window grey
  sliding door grey
  metal balustrade grey
  metal balustrade grey

- photovoltaic panel
  rooflight

LH SIDE (SW) ELEVATION

RH SIDE (NE) ELEVATION

8

8

FRONT (SE) ELEVATION

REAR (NW) ELEVATION

| Rev | Notes | dd.mm.yy | Ву | Auth |
|-----|-------|----------|----|------|
| /   |       | dd.mm.yy | Ву | Auth |
|     |       |          |    |      |
|     |       |          |    |      |
|     |       |          |    |      |
|     |       |          |    |      |
|     |       |          |    |      |
|     |       |          |    |      |
|     |       |          |    |      |
|     |       |          |    |      |
|     |       |          |    |      |

KING & CO — EST. 1920 —

WELLS FARM Northaw Road East, Cuffley PROPOSED H04 ELEVATIONS **PLANNING**