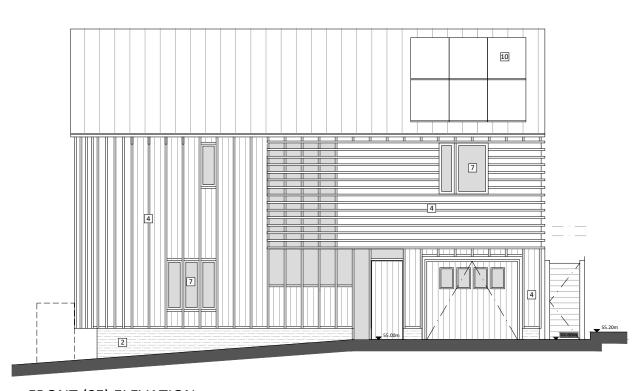

## KEY

- 1. brickwork white painted
- 2. brickwork red/brown
- brickwork red/brown
  timber panel natural finish
  timber painted black
  roof slate grey
  metal roof sheet grey
  flush casement window grey
  sliding door grey
  metal balustrade grey
  metal balustrade grey

- photovoltaic panel
  rooflight

LH SIDE (SW) ELEVATION

RH SIDE (NE) ELEVATION

8

8

FRONT (SE) ELEVATION

REAR (NW) ELEVATION

| Rev | Notes | dd.mm.yy | Ву | Auth |
|-----|-------|----------|----|------|
| /   |       | dd.mm.yy | Ву | Auth |
|     |       |          |    |      |
|     |       |          |    |      |
|     |       |          |    |      |
|     |       |          |    |      |
|     |       |          |    |      |
|     |       |          |    |      |
|     |       |          |    |      |
|     |       |          |    |      |
|     |       |          |    |      |

KING & CO — EST. 1920 —

WELLS FARM Northaw Road East, Cuffley PROPOSED H04 ELEVATIONS **PLANNING**