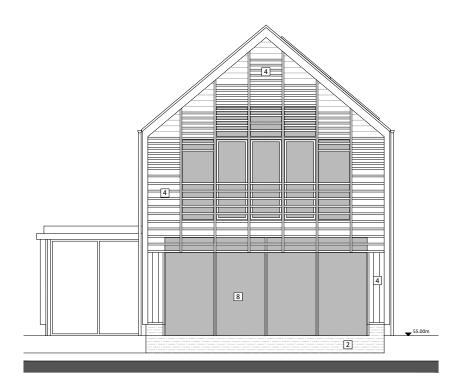

## KEY

- 1. brickwork white painted
- 2. brickwork red/brown
- brickwork red/brown
  timber panel natural finish
  timber painted black
  roof slate grey
  metal roof sheet grey
  flush casement window grey
  sliding door grey
  metal balustrade grey
  metal balustrade grey

- photovoltaic panel
  rooflight

LH SIDE (SW) ELEVATION

RH SIDE (NE) ELEVATION

8

8

FRONT (SE) ELEVATION

REAR (NW) ELEVATION

| Rev | Notes | dd.mm.yy | Ву | Auth |
|-----|-------|----------|----|------|
| /   |       | dd.mm.yy | Ву | Auth |
|     |       |          |    |      |
|     |       |          |    |      |
|     |       |          |    |      |
|     |       |          |    |      |
|     |       |          |    |      |
|     |       |          |    |      |
|     |       |          |    |      |
|     |       |          |    |      |
|     |       |          |    |      |

KING & CO — EST. 1920 —

WELLS FARM Northaw Road East, Cuffley PROPOSED H04 ELEVATIONS **PLANNING**