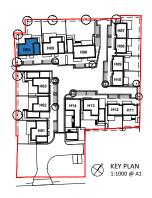

## H04

## KEY

- 1. brickwork white painted
- 2. brickwork red/brown
- brickwork red/brown
  timber panel natural finish
  timber painted black
  roof slate grey
  metal roof sheet grey
  flush casement window grey
  sliding door grey
  metal balustrade grey
  metal balustrade grey

- photovoltaic panel
  rooflight

LH SIDE (SW) ELEVATION

RH SIDE (NE) ELEVATION

8

8

FRONT (SE) ELEVATION

REAR (NW) ELEVATION

| Rev | Notes | dd.mm.yy | Ву | Auth |
|-----|-------|----------|----|------|
| /   |       | dd.mm.yy | Ву | Auth |
|     |       |          |    |      |
|     |       |          |    |      |
|     |       |          |    |      |
|     |       |          |    |      |
|     |       |          |    |      |
|     |       |          |    |      |
|     |       |          |    |      |
|     |       |          |    |      |
|     |       |          |    |      |

KING & CO — EST. 1920 —

WELLS FARM Northaw Road East, Cuffley PROPOSED H04 ELEVATIONS **PLANNING**