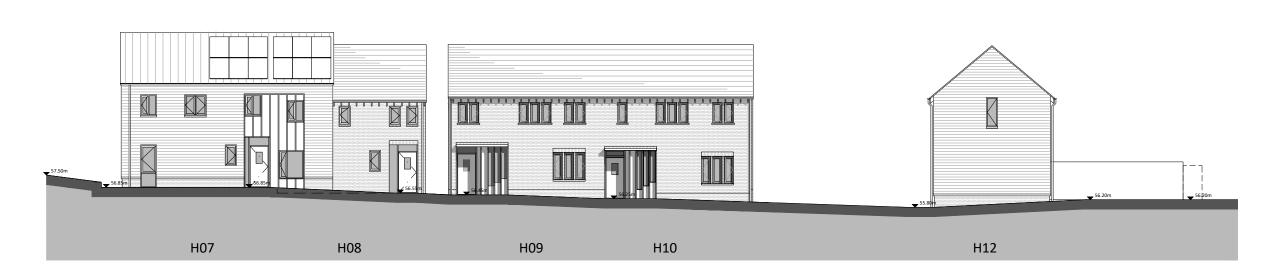

## SITE SECTION C - C

50.00m AOD

SITE SECTION D - D

| NOTES                                                                                                                                                                                                   | 1 [ | Rev | Notes | dd.mm.yy | By     | Αu |
|---------------------------------------------------------------------------------------------------------------------------------------------------------------------------------------------------------|-----|-----|-------|----------|--------|----|
| CONSULTANTS  Refer to highways consultant's drawings for details  Refer to lamburays consultant's drawings for details  Landscaping layout is indicative only  RRES  RRES  RRES  Refer to area schedule |     | /   |       | dd.mm.yy | By     | Αu |
|                                                                                                                                                                                                         |     |     |       |          |        |    |
|                                                                                                                                                                                                         |     |     |       |          |        | Г  |
|                                                                                                                                                                                                         | ΙГ  |     |       |          |        | Г  |
|                                                                                                                                                                                                         | ΙГ  |     |       |          | $\Box$ | Г  |
|                                                                                                                                                                                                         | ΙГ  |     |       |          |        | Г  |
|                                                                                                                                                                                                         | Г   |     |       |          |        | Г  |
|                                                                                                                                                                                                         | Г   |     |       |          |        | Г  |
|                                                                                                                                                                                                         |     |     |       |          |        |    |
|                                                                                                                                                                                                         |     |     |       |          |        |    |

KING & CO
PROPERTY DEVELOPMENT & INVESTMENT
- EST. 1920

Marquis House, 68 Great North Road, Hatfield, AL9 SER

Nov 2020 yr. TA tby: JC Al: 1:100 Al: 1:200

WELLS FARM
Northaw Road East, Cuffley
PROPOSED
SITE SECTIONS C-C & D-D
PLANNING
1718 .. .. P1-006