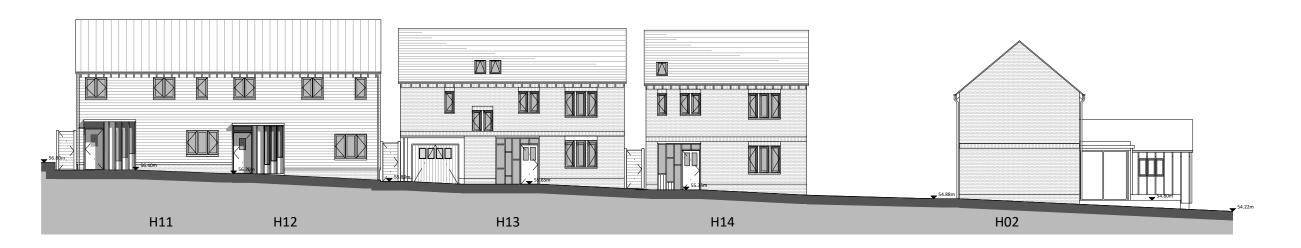

## SITE SECTION C - C

50.00m AOD

SITE SECTION D - D

| NOTES                                                                                                                                                                                                   | 1 [ | Rev | Notes | dd.mm.yy | By     | Αu |
|---------------------------------------------------------------------------------------------------------------------------------------------------------------------------------------------------------|-----|-----|-------|----------|--------|----|
| CONSULTANTS  Refer to highways consultant's drawings for details  Refer to lamburays consultant's drawings for details  Landscaping layout is indicative only  RRES  RRES  RRES  Refer to area schedule |     | /   |       | dd.mm.yy | By     | Αu |
|                                                                                                                                                                                                         |     |     |       |          |        |    |
|                                                                                                                                                                                                         |     |     |       |          |        | Г  |
|                                                                                                                                                                                                         | ΙГ  |     |       |          |        | Г  |
|                                                                                                                                                                                                         | ΙГ  |     |       |          | $\Box$ | Г  |
|                                                                                                                                                                                                         | ΙГ  |     |       |          |        | Г  |
|                                                                                                                                                                                                         | Г   |     |       |          |        | Г  |
|                                                                                                                                                                                                         | Г   |     |       |          |        | Г  |
|                                                                                                                                                                                                         |     |     |       |          |        |    |
|                                                                                                                                                                                                         |     |     |       |          |        |    |

KING & CO
PROPERTY DEVELOPMENT & INVESTMENT
- EST. 1920

Marquis House, 68 Great North Road, Hatfield, AL9 SER

Nov 2020 yr. TA tby: JC Al: 1:100 Al: 1:200

WELLS FARM
Northaw Road East, Cuffley
PROPOSED
SITE SECTIONS C-C & D-D
PLANNING
1718 .. .. P1-006