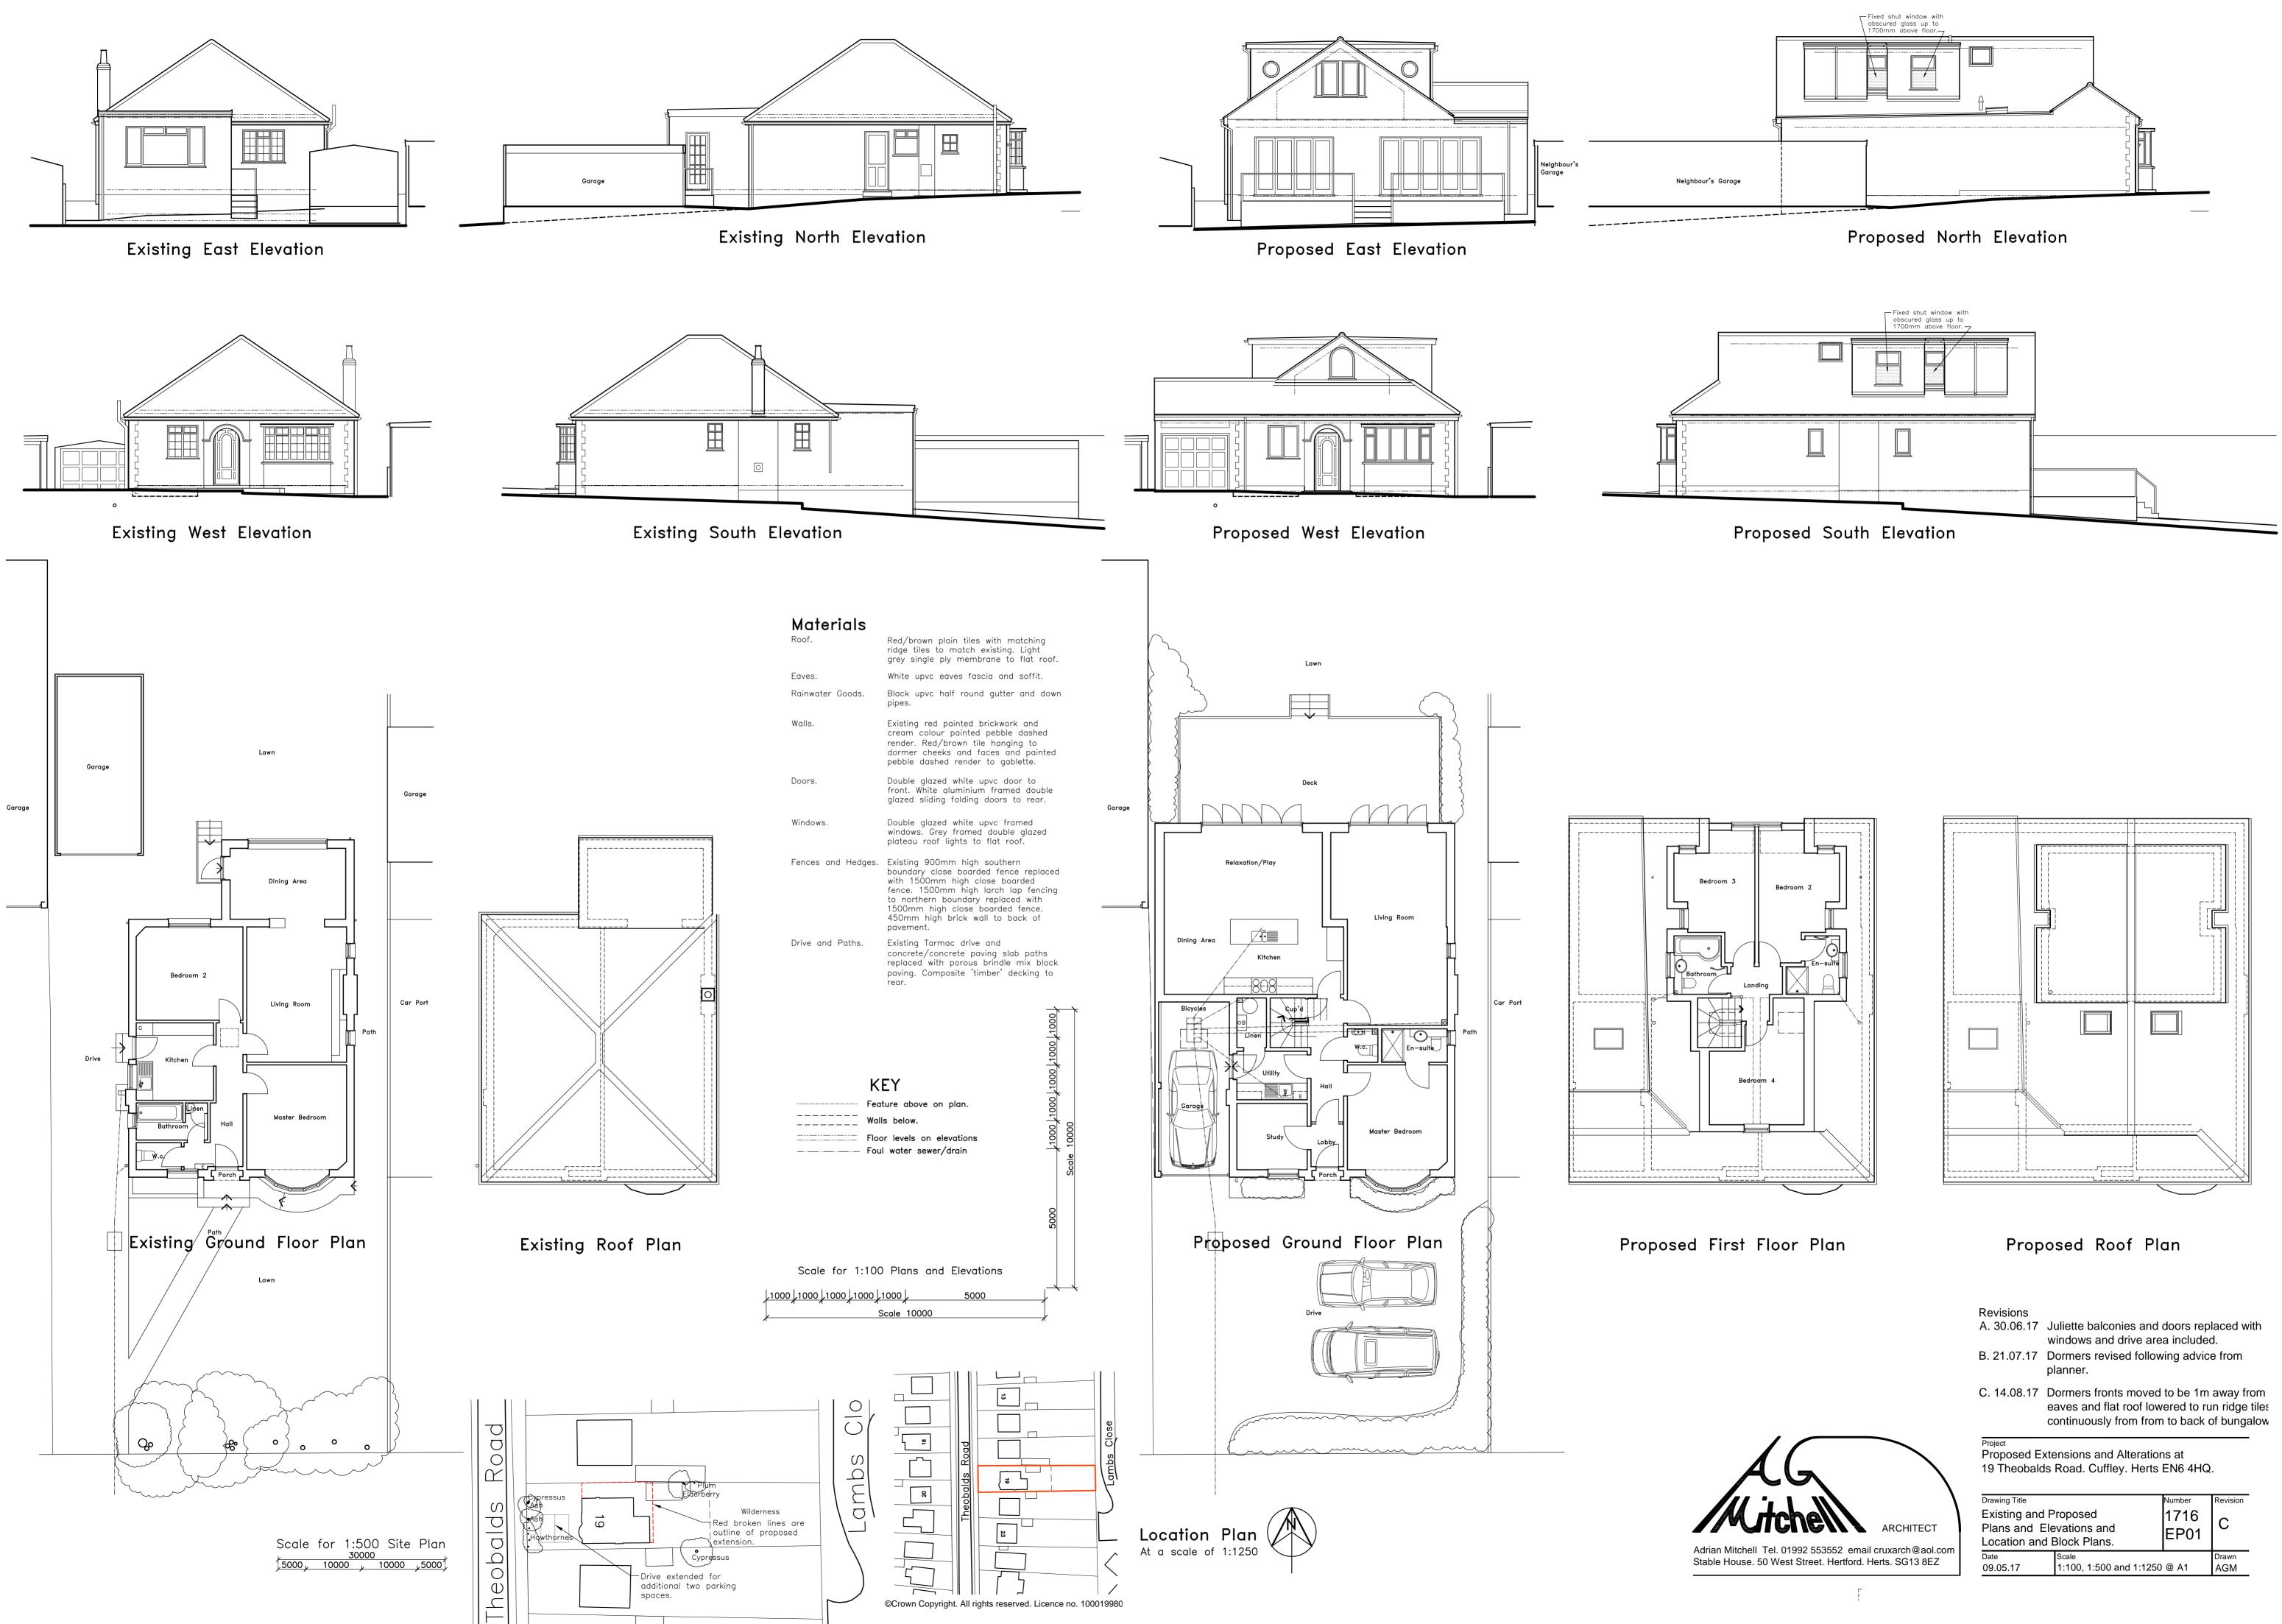

| Revisions    | Juliette balconies and doors replaced with                                                |
|--------------|-------------------------------------------------------------------------------------------|
| /(: 00:00:17 | windows and drive area included.                                                          |
| B. 21.07.17  | Dormers revised following advice from planner.                                            |
| C. 14.08.17  | Dormers fronts moved to be 1m away from<br>eaves and flat roof lowered to run ridge tiles |

| Drawing Title            |                                       | Number       | Revision     |
|--------------------------|---------------------------------------|--------------|--------------|
| Diana and Flavations and |                                       | 1716<br>EP01 | С            |
| Date<br>09.05.17         | Scale<br>1:100, 1:500 and 1:1250 @ A1 |              | Drawn<br>AGM |