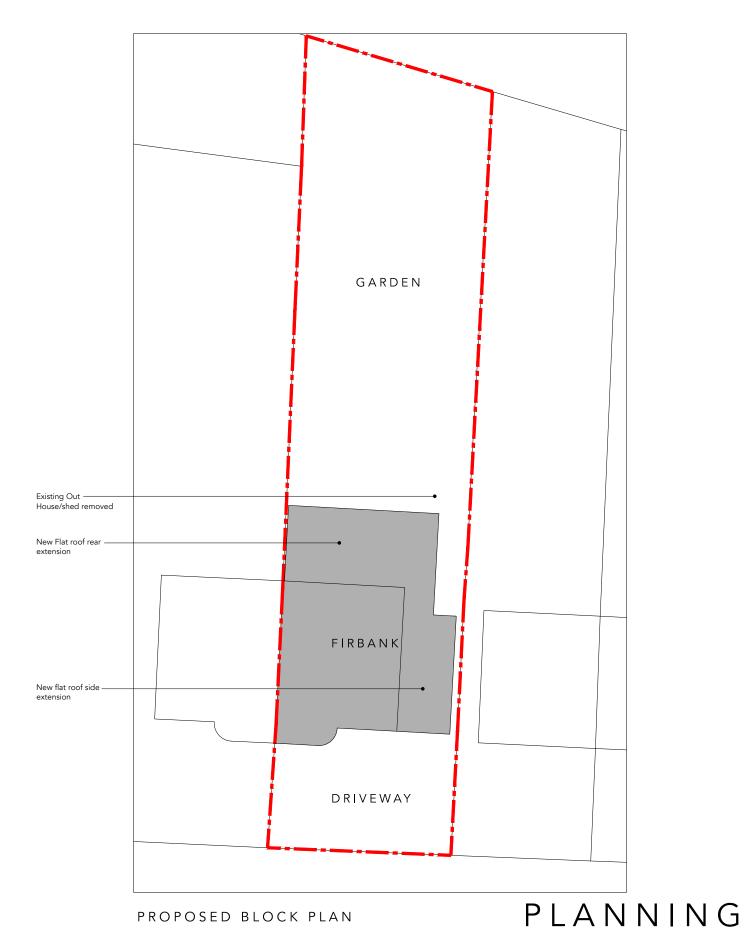

Drawing No: Drg Title: Scale: Drawn: Date: Existing & Proposed Block Plans 1:200 @ A3 TCM JAN 18 1714\_PL05 Revision: 3 Birchwood Avenue, Hatfield,

Hertfordshire, AL10 0PL

Single Storey Rear and Side Extension