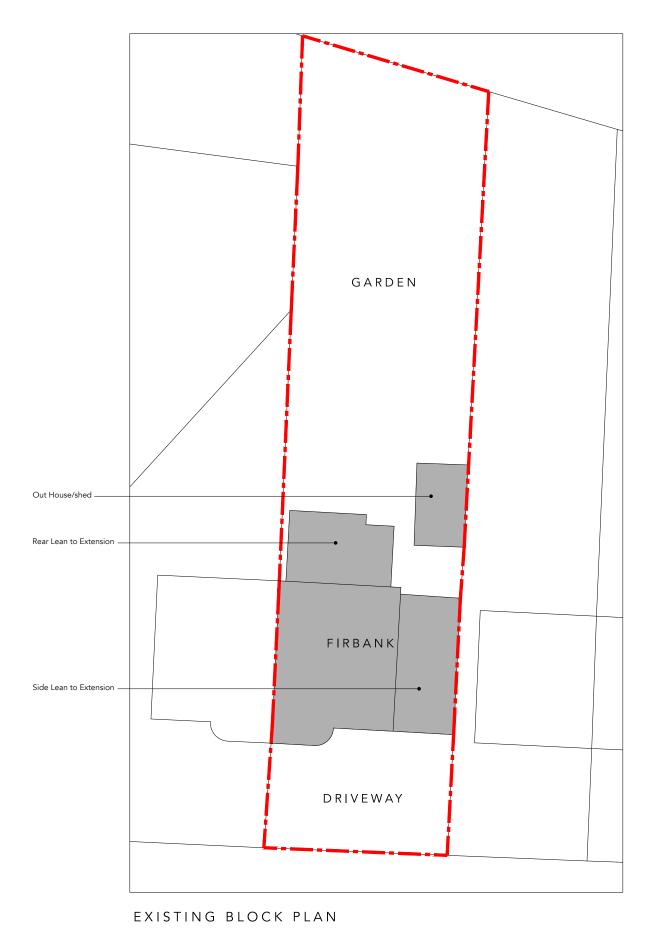

Drawing No: Drg Title: Scale: Drawn: Date: Existing & Proposed Block Plans 1:200 @ A3 TCM JAN 18 1714\_PL05 Revision: 3 Birchwood Avenue, Hatfield,

Hertfordshire, AL10 0PL

Single Storey Rear and Side Extension