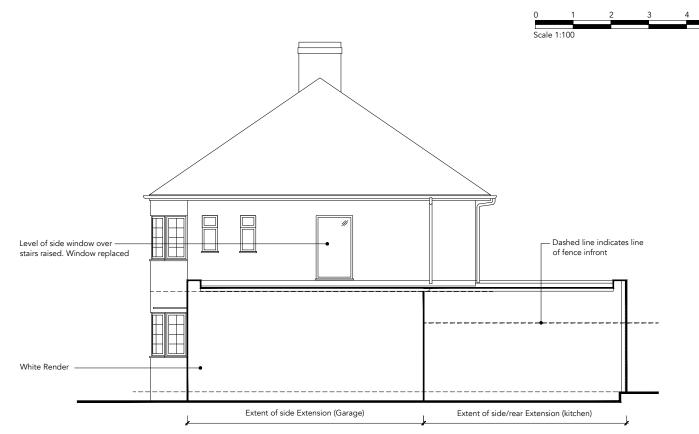

## PROPOSED SIDE ELEVATION

| Drawing No: | Drg Title:                                     | Scale:                                                | Drawn: | Date:  |
|-------------|------------------------------------------------|-------------------------------------------------------|--------|--------|
| 1714_PL04   | Proposed Elevations                            | 1:100 @ A3                                            | TCM    | JAN 18 |
| Revision:   | Project: Single Storey Rear and Side Extension | A Birchwood Avenue, Hatfield, Hertfordshire, AL10 OPL |        |        |