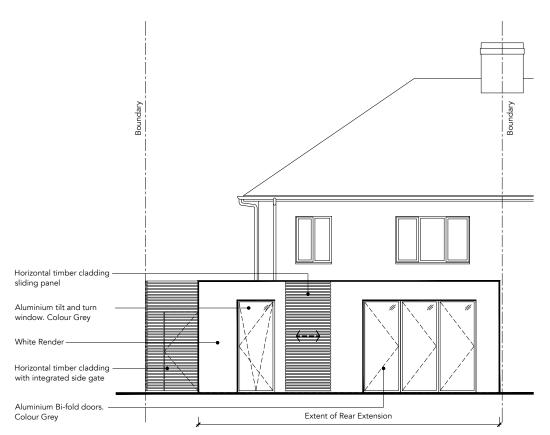

## PROPOSED FRONT ELEVATION



PROPOSED REAR ELEVATION



## PROPOSED SIDE ELEVATION



| Drawing No: | Drg Title:                                     | Scale:                                                | Drawn: | Date:  |
|-------------|------------------------------------------------|-------------------------------------------------------|--------|--------|
| 1714_PL04   | Proposed Elevations                            | 1:100 @ A3                                            | TCM    | JAN 18 |
| Revision:   | Project: Single Storey Rear and Side Extension | A Birchwood Avenue, Hatfield, Hertfordshire, AL10 OPL |        |        |

Notes

Plans are subject to planning and/or Building regulation approval or any other statute in law prior to work commencing. Any structural work where mentioned is subject to qualifi