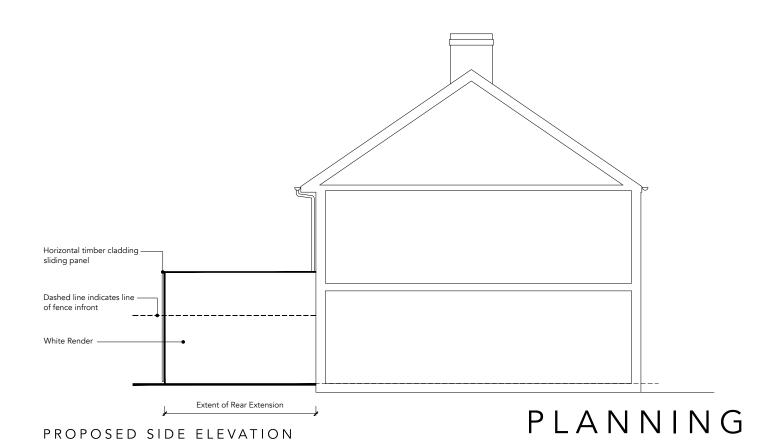

## PROPOSED SIDE ELEVATION

| Drawing No: | Drg Title:                                     | Scale:                                                | Drawn: | Date:  |
|-------------|------------------------------------------------|-------------------------------------------------------|--------|--------|
| 1714_PL04   | Proposed Elevations                            | 1:100 @ A3                                            | TCM    | JAN 18 |
| Revision:   | Project: Single Storey Rear and Side Extension | A Birchwood Avenue, Hatfield, Hertfordshire, AL10 OPL |        |        |