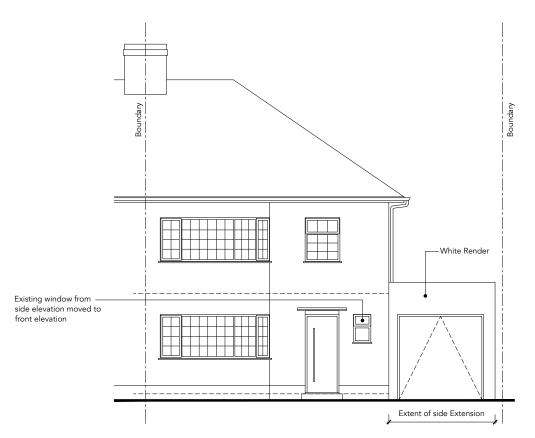

## PROPOSED FRONT ELEVATION



PROPOSED REAR ELEVATION



## PROPOSED SIDE ELEVATION



| Drawing No: | Drg Title:                                     | Scale:                                                | Drawn: | Date:  |
|-------------|------------------------------------------------|-------------------------------------------------------|--------|--------|
| 1714_PL04   | Proposed Elevations                            | 1:100 @ A3                                            | TCM    | JAN 18 |
| Revision:   | Project: Single Storey Rear and Side Extension | A Birchwood Avenue, Hatfield, Hertfordshire, AL10 OPL |        |        |

Notes

Plans are subject to planning and/or Building regulation approval or any other statute in law prior to work commencing. Any structural work where