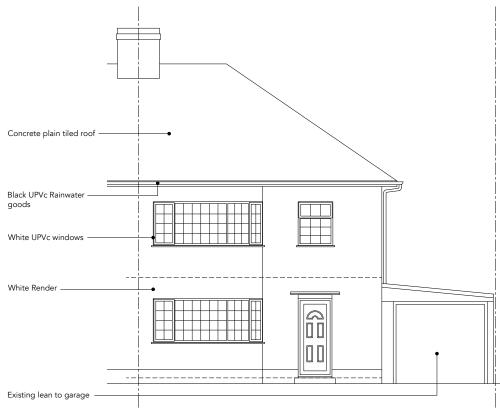

### EXISTING FRONT ELEVATION

# Concrete plain tiled roof Concrete plain tiled roof Black UPVc Rainwater goods White UPVc windows White Render Existing lean to garage