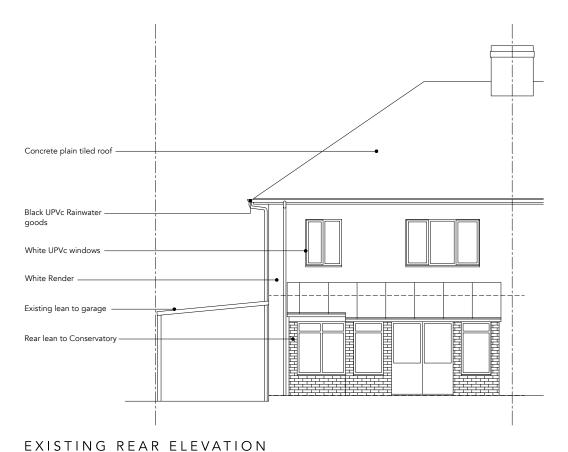

# Concrete plain tiled roof Concrete plain tiled roof Black UPVc Rainwater goods White UPVc windows White Render Existing lean to garage