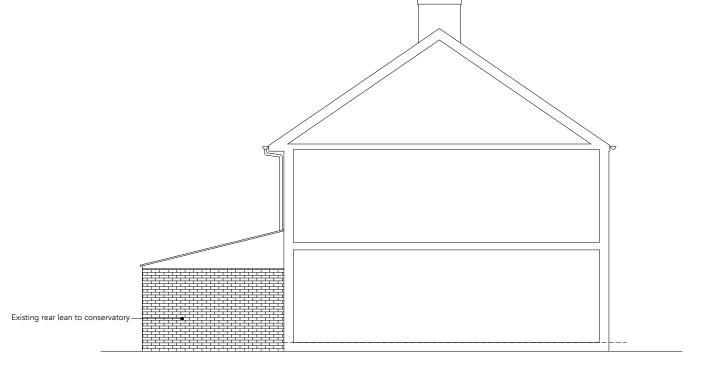

### EXISTING SIDE ELEVATION

#### EXISTING SIDE ELEVATION

| Drawing No:<br>1714_PL02 | Drg Title:<br>Existing Elevations                 | Scale:<br>1:100@A3                                                    | Drawn:<br>TCM | Date:<br>JAN 18 | Notes<br>Plans are subject to planning and/or Building regulation approval or any other statute in law prior to work<br>commencing.Any structural work where mentioned is subject to qualified structural or civil engineers calculations<br>prior to work commencing                                                         |
|--------------------------|---------------------------------------------------|-----------------------------------------------------------------------|---------------|-----------------|-------------------------------------------------------------------------------------------------------------------------------------------------------------------------------------------------------------------------------------------------------------------------------------------------------------------------------|
| Revision:<br>-           | Project:<br>Single Storey Rear and Side Extension | Location:<br>3 Birchwood Avenue, Hatfield,<br>Hertfordshire, AL10 0PL |               | ł,              | This drawing is based on a basic survey. Do not scale dimensions from this drawings. Contractor to check all noted<br>dimensions prior to work commencing. Any discrepancies are to be highlighted and project designer informed.<br>©copyright: all rights reserved, this drawing must not be reproduced without permission. |