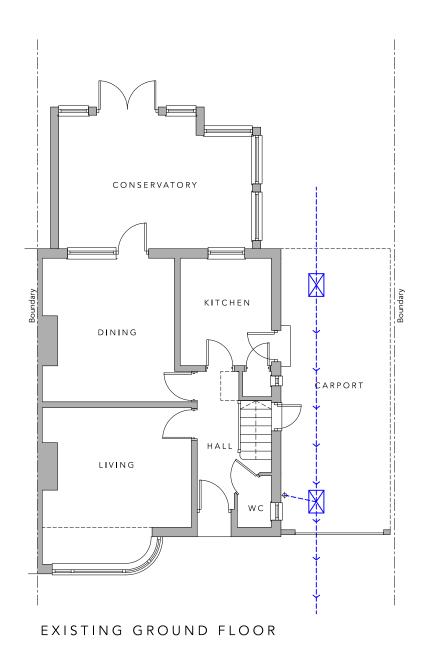

## PLANNING

| Drawing No: | Drg Title:                                     | Scale:                                                   | Drawn: | Date:  | Notes                                                                                                                                                                                                                                                                                                                    |
|-------------|------------------------------------------------|----------------------------------------------------------|--------|--------|--------------------------------------------------------------------------------------------------------------------------------------------------------------------------------------------------------------------------------------------------------------------------------------------------------------------------|
| 1714_PL01   | Existing Floor Plans                           | 1:100@A3                                                 | TCM    | JAN 18 | Plans are subject to planning and/or Building regulation approval or any other statute in law prior to work commencing. Any structural work where mentioned is subject to qualified structural or civil engineers calculations prior to work commencing                                                                  |
| Revision:   | Project: Single Storey Rear and Side Extension | 3 Birchwood Avenue, Hatfield,<br>Hertfordshire, AL10 OPL |        | d,     | This drawing is based on a basic survey. Do not scale dimensions from this drawings. Contractor to check all noted dimensions prior to work commencing. Any discrepancies are to be highlighted and project designer informed.  ©copyright: all rights reserved. this drawing must not be reproduced without permission. |