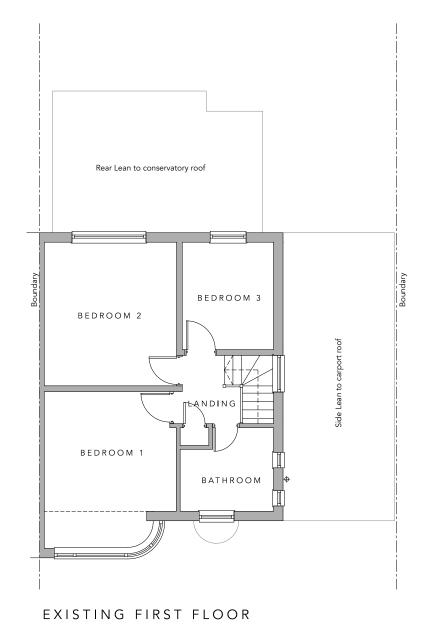

## PLANNING

| Drawing No: | Drg Title:                                     | Scale:                                                   | Drawn: | Date:  | Notes                                                                                                                                                                                                                                                                                                                    |
|-------------|------------------------------------------------|----------------------------------------------------------|--------|--------|--------------------------------------------------------------------------------------------------------------------------------------------------------------------------------------------------------------------------------------------------------------------------------------------------------------------------|
| 1714_PL01   | Existing Floor Plans                           | 1:100@A3                                                 | TCM    | JAN 18 | Plans are subject to planning and/or Building regulation approval or any other statute in law prior to work commencing. Any structural work where mentioned is subject to qualified structural or civil engineers calculations prior to work commencing                                                                  |
| Revision:   | Project: Single Storey Rear and Side Extension | 3 Birchwood Avenue, Hatfield,<br>Hertfordshire, AL10 OPL |        | d,     | This drawing is based on a basic survey. Do not scale dimensions from this drawings. Contractor to check all noted dimensions prior to work commencing. Any discrepancies are to be highlighted and project designer informed.  ©copyright: all rights reserved. this drawing must not be reproduced without permission. |