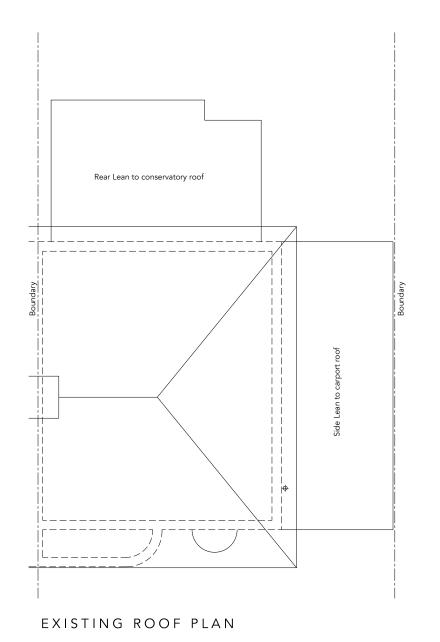

## PLANNING

| Drawing No: | Drg Title:                                     | Scale:                                                   | Drawn: | Date:  | Notes                                                                                                                                                                                                                                                                                                                    |
|-------------|------------------------------------------------|----------------------------------------------------------|--------|--------|--------------------------------------------------------------------------------------------------------------------------------------------------------------------------------------------------------------------------------------------------------------------------------------------------------------------------|
| 1714_PL01   | Existing Floor Plans                           | 1:100@A3                                                 | TCM    | JAN 18 | Plans are subject to planning and/or Building regulation approval or any other statute in law prior to work commencing. Any structural work where mentioned is subject to qualified structural or civil engineers calculations prior to work commencing                                                                  |
| Revision:   | Project: Single Storey Rear and Side Extension | 3 Birchwood Avenue, Hatfield,<br>Hertfordshire, AL10 OPL |        | d,     | This drawing is based on a basic survey. Do not scale dimensions from this drawings. Contractor to check all noted dimensions prior to work commencing. Any discrepancies are to be highlighted and project designer informed.  ©copyright: all rights reserved. this drawing must not be reproduced without permission. |