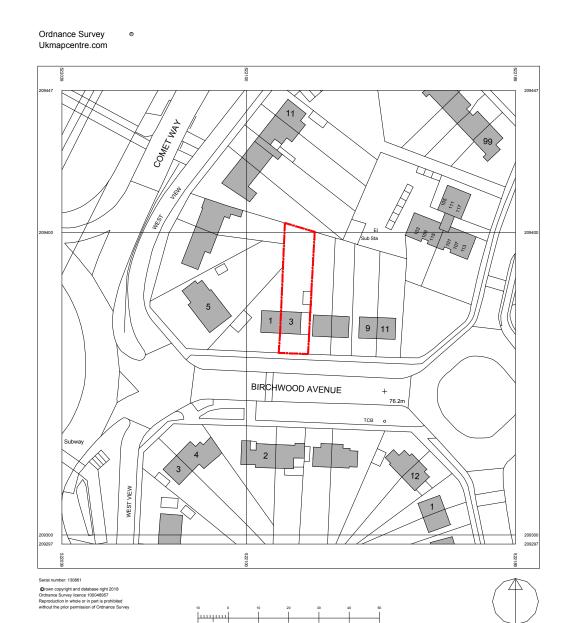

## PLANNING

| Drawing No: | Drg Title:                                     | Scale:                                                | Drawn: | Date:  | Notes                                                                                                                                                                                                                                                                        |                                    |                                                         |
|-------------|------------------------------------------------|-------------------------------------------------------|--------|--------|------------------------------------------------------------------------------------------------------------------------------------------------------------------------------------------------------------------------------------------------------------------------------|------------------------------------|---------------------------------------------------------|
| 1714_LP01   | Location Plan                                  | 1:1250 @ A3                                           | TCM    | JAN 18 | Plans are subject to planning and/or Building regulation approval or any other statute in law prior to work commencing. Any structural work where mentioned is subject to qualified structural or civil engineers calculations prior to work commencing                      | TOM MOULES - ARCHITECTURE & DESIGN |                                                         |
| Revision:   | Project: Single Storey Rear and Side Extension | A Birchwood Avenue, Hatfield, Hertfordshire, AL10 OPL |        |        | This drawing is based on a basic survey. Contractor to check all noted dimensions prior to work commencing. Any discrepancies are to be highlighted and project designer informed.  ©copyright: all rights reserved. this drawing must not be reproduced without permission. | (IXI)                              | 07763808358 - HELLO@TOMMOULES.CO.UK WWW.TOMMOULES.CO.UK |